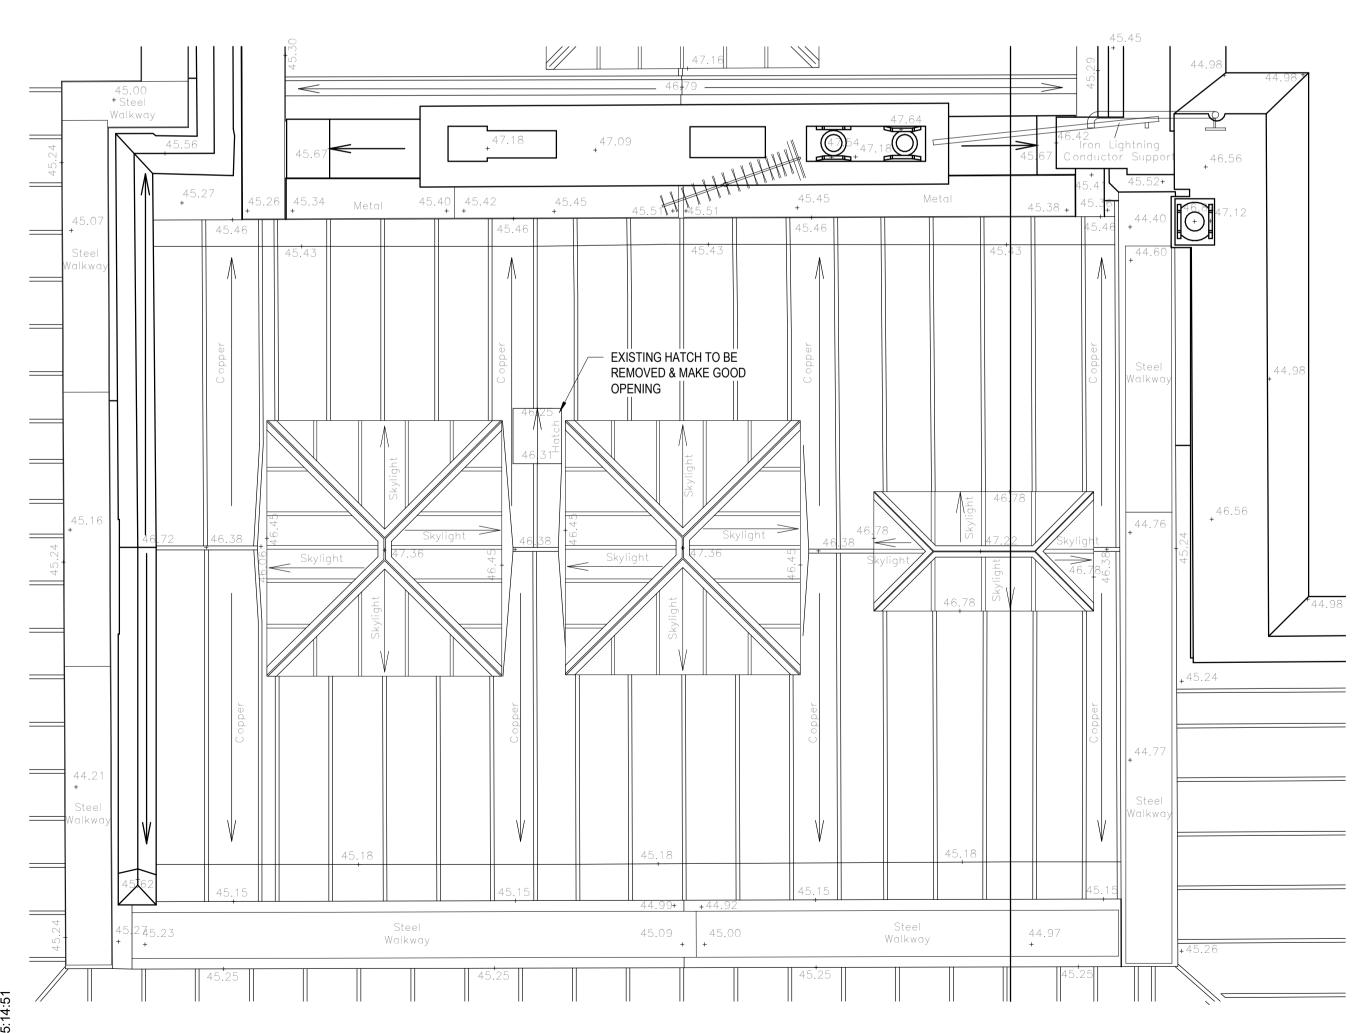

## EASTERN ADVANCING WING KEY PLAN

RETROSPECTIVE LISTED BUILDING APPLICATION

DUE TO THE DISCOVERY OF WET ROT AND DECAYED TIMBER OVER THE GALLERY 48 ROOF THE RECOMMENDED REPAIRWORKS NEED A CROSS VENTILATED ROOF TO BE INSTALLED OVER THE ORIGINAL SARKING BOARDS. THIS WILL BE COMPRISED OF 50 X 47mm TREATED SOFTWOOD BATTENS WITH 25 mm WBP PLYWOOD LAID OVER. A BREATHABLE ROOFING MEMBRANE WILL THEN BE SECURED BEFORE THE NEW COPPER IS DRESSED OVER.

THE DETAILS THAT WILL BE ADOPTED WERE INSTALLED ON THE ADJACENT GALLERY 36-37 WORKS IN 2008. THIS INCLUDES A NEW VENTILATED RIDGE AND VENTILATION AT GUTTER LEVEL

THIS RESULTS IN THE ROOF LANTERN APEX RAISING 120mm TO ACCOMMODATE THE DRESSING UP OF FLASHINGS AND THE LEVEL OF THE COPPER ROOFING BEING RAISED BY c 80 mm.

THE NEW ROOF HATCH TO REPLACE THE EXISTING LOCATED BETWEEN THE ROOFLIGHTS WILL ALSO BE RAISED UP c 120mm TO ALLOW FOR COPPER FLASHING WEATHERING TO BE DRESSED UP.

ROOF LIGHTS OVER GALLERY 48 AND NEW COPPER ROOF REPLACEMENT APPROVED BY L.B OF CAMDEN LISTED BUILDING 2019/ L/ 5640 & PLANNING REFERENCE 2019/P/5569 - THE SIDE LIGHTS ARE 600mm HIGH (EXISTING SIDE LIGHTS IS BELOW 400mm) TO MATCH EXISTING LANTERNS ON GALLERIES 42-45 & 36-38, TO AID NATURAL VENTILATION

RICHARD IRELAND Plaster & Paint: Consultancy & Conservation of Historic Buildings

95A Edith Road, West Kensington,

London, W14 0TJ

GALLERY 48 - ROOF PLAN EXISTING

GALLERY 48 - ROOF PLAN PROPOSED

1:50

Original drawing is A1. Do not scale contents of this drawing. Sheet Number