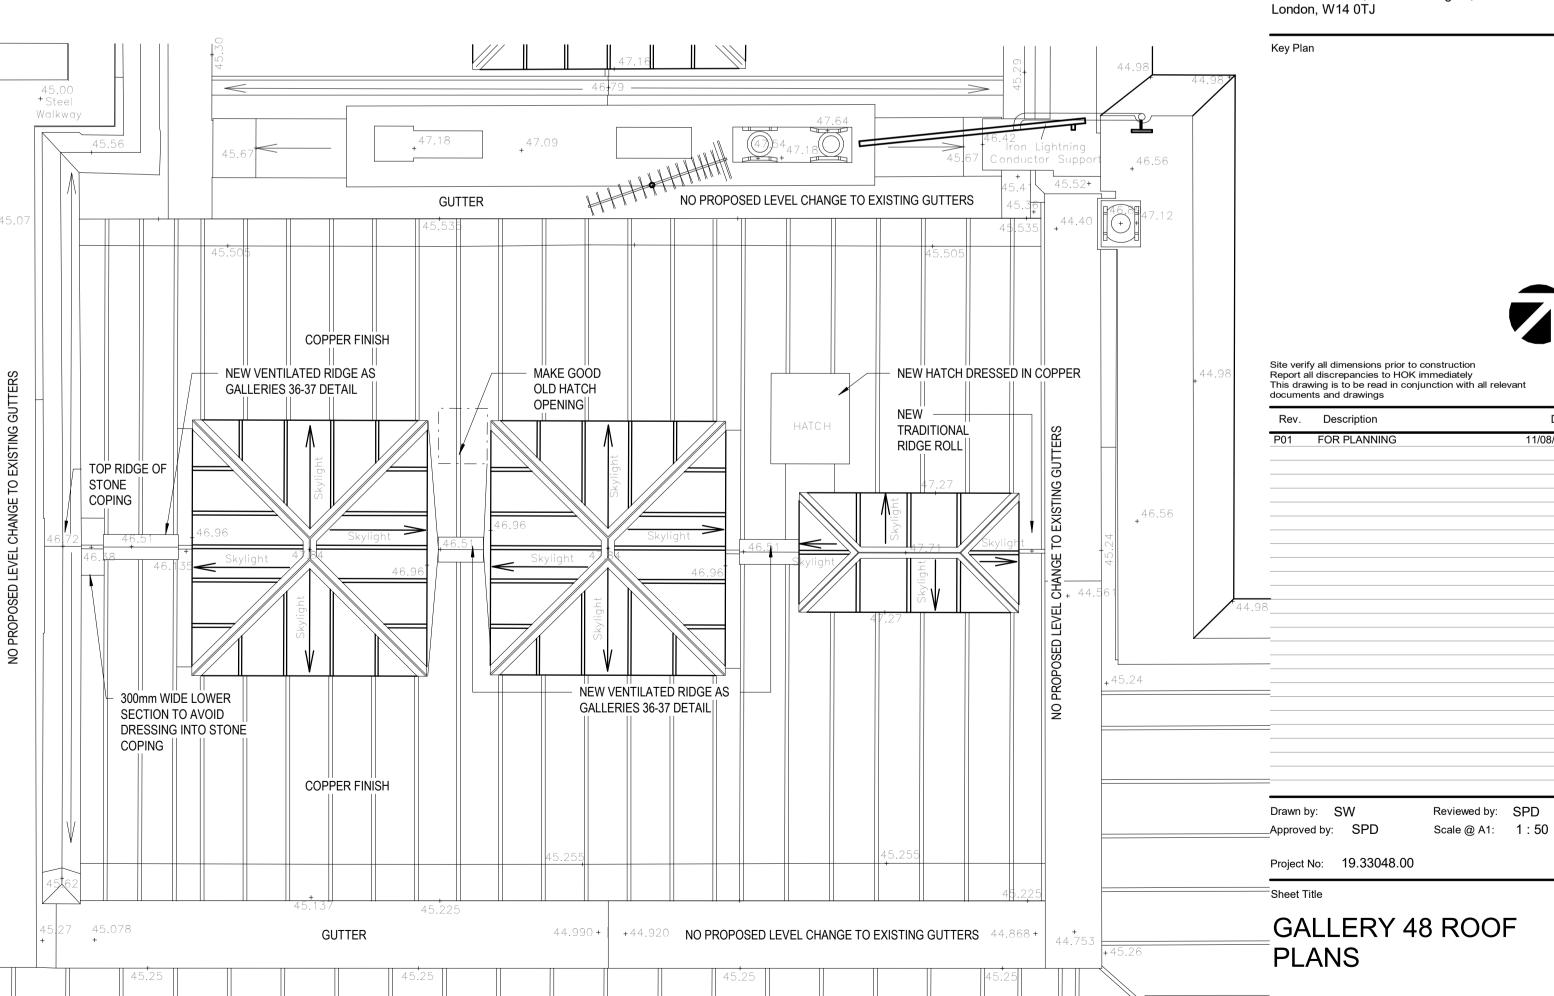

## EASTERN ADVANCING WING KEY PLAN

RETROSPECTIVE LISTED BUILDING APPLICATION

DUE TO THE DISCOVERY OF WET ROT AND DECAYED TIMBER OVER THE GALLERY 48 ROOF THE RECOMMENDED REPAIRWORKS NEED A CROSS VENTILATED ROOF TO BE INSTALLED OVER THE ORIGINAL SARKING BOARDS. THIS WILL BE COMPRISED OF 50 X 47mm TREATED SOFTWOOD BATTENS WITH 25 mm WBP PLYWOOD LAID OVER. A BREATHABLE ROOFING MEMBRANE WILL THEN BE SECURED BEFORE THE NEW COPPER IS DRESSED OVER.

THE DETAILS THAT WILL BE ADOPTED WERE INSTALLED ON THE ADJACENT GALLERY 36-37 WORKS IN 2008. THIS INCLUDES A NEW VENTILATED RIDGE AND VENTILATION AT GUTTER LEVEL

THIS RESULTS IN THE ROOF LANTERN APEX RAISING 120mm TO ACCOMMODATE THE DRESSING UP OF FLASHINGS AND THE LEVEL OF THE COPPER ROOFING BEING RAISED BY c 80 mm.

THE NEW ROOF HATCH TO REPLACE THE EXISTING LOCATED BETWEEN THE ROOFLIGHTS WILL ALSO BE RAISED UP c 120mm TO ALLOW FOR COPPER FLASHING WEATHERING TO BE DRESSED UP.

ROOF LIGHTS OVER GALLERY 48 AND NEW COPPER ROOF REPLACEMENT APPROVED BY L.B OF CAMDEN LISTED BUILDING 2019/ L/ 5640 & PLANNING REFERENCE 2019/P/5569 - THE SIDE LIGHTS ARE 600mm HIGH (EXISTING SIDE LIGHTS IS BELOW 400mm) TO MATCH EXISTING LANTERNS ON GALLERIES 42-45 & 36-38, TO AID NATURAL VENTILATION

RICHARD IRELAND Plaster & Paint: Consultancy & Conservation of Historic Buildings

95A Edith Road, West Kensington,

London, W14 0TJ

GALLERY 48 - ROOF PLAN EXISTING

GALLERY 48 - ROOF PLAN PROPOSED

1:50

Original drawing is A1. Do not scale contents of this drawing. Sheet Number