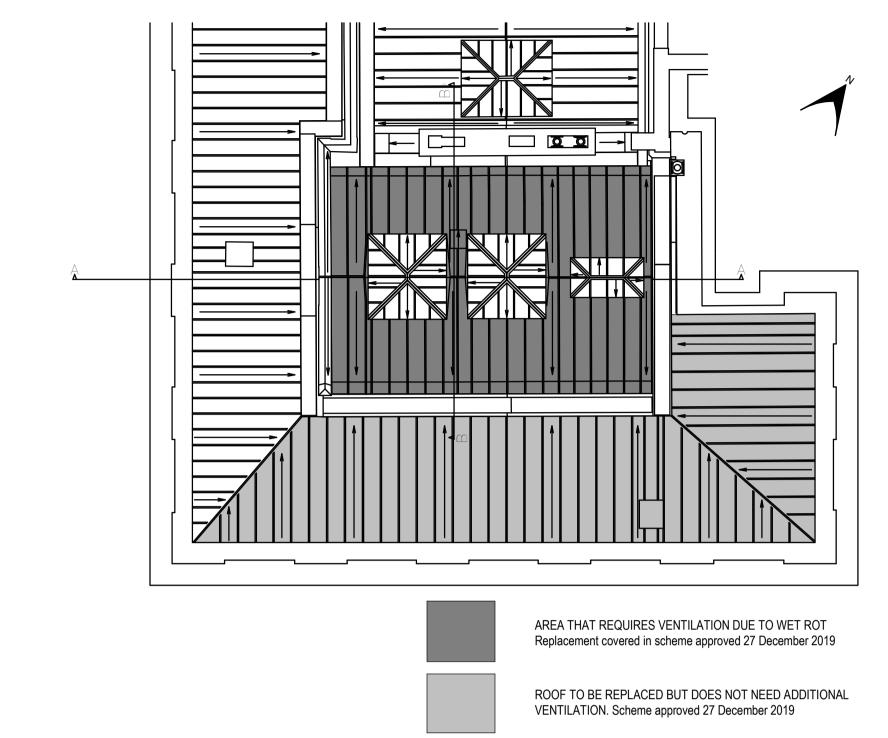

## EASTERN ADVANCING WING KEY PLAN

RETROSPECTIVE LISTED BUILDING APPLICATION

DUE TO THE DISCOVERY OF WET ROT AND DECAYED TIMBER OVER THE GALLERY 48 ROOF THE RECOMMENDED REPAIRWORKS NEED A CROSS VENTILATED ROOF TO BE INSTALLED OVER THE ORIGINAL SARKING BOARDS. THIS WILL BE COMPRISED OF 50 X 47mm TREATED SOFTWOOD BATTENS WITH 25 mm WBP PLYWOOD LAID OVER. A BREATHABLE ROOFING MEMBRANE WILL THEN BE SECURED BEFORE THE NEW COPPER IS DRESSED OVER.

THE DETAILS THAT WILL BE ADOPTED WERE INSTALLED ON THE ADJACENT GALLERY 36-37 WORKS IN 2008. THIS INCLUDES A NEW VENTILATED RIDGE AND VENTILATION AT GUTTER LEVEL

THIS RESULTS IN THE ROOF LANTERN APEX RAISING 120mm TO ACCOMMODATE THE DRESSING UP OF FLASHINGS AND THE LEVEL OF THE COPPER ROOFING BEING RAISED BY c 80 mm.

THE NEW ROOF HATCH TO REPLACE THE EXISTING LOCATED BETWEEN THE ROOFLIGHTS WILL ALSO BE RAISED UP c 120mm TO ALLOW FOR COPPER FLASHING WEATHERING TO BE DRESSED UP.

ROOF LIGHTS OVER GALLERY 48 AND NEW COPPER ROOF REPLACEMENT APPROVED BY L.B OF CAMDEN LISTED BUILDING 2019/ L/ 5640 & PLANNING REFERENCE 2019/P/5569 - THE SIDE LIGHTS ARE 600mm HIGH (EXISTING SIDE LIGHTS IS BELOW 400mm) TO MATCH EXISTING LANTERNS ON GALLERIES 42-45 & 36-38, TO AID NATURAL VENTILATION