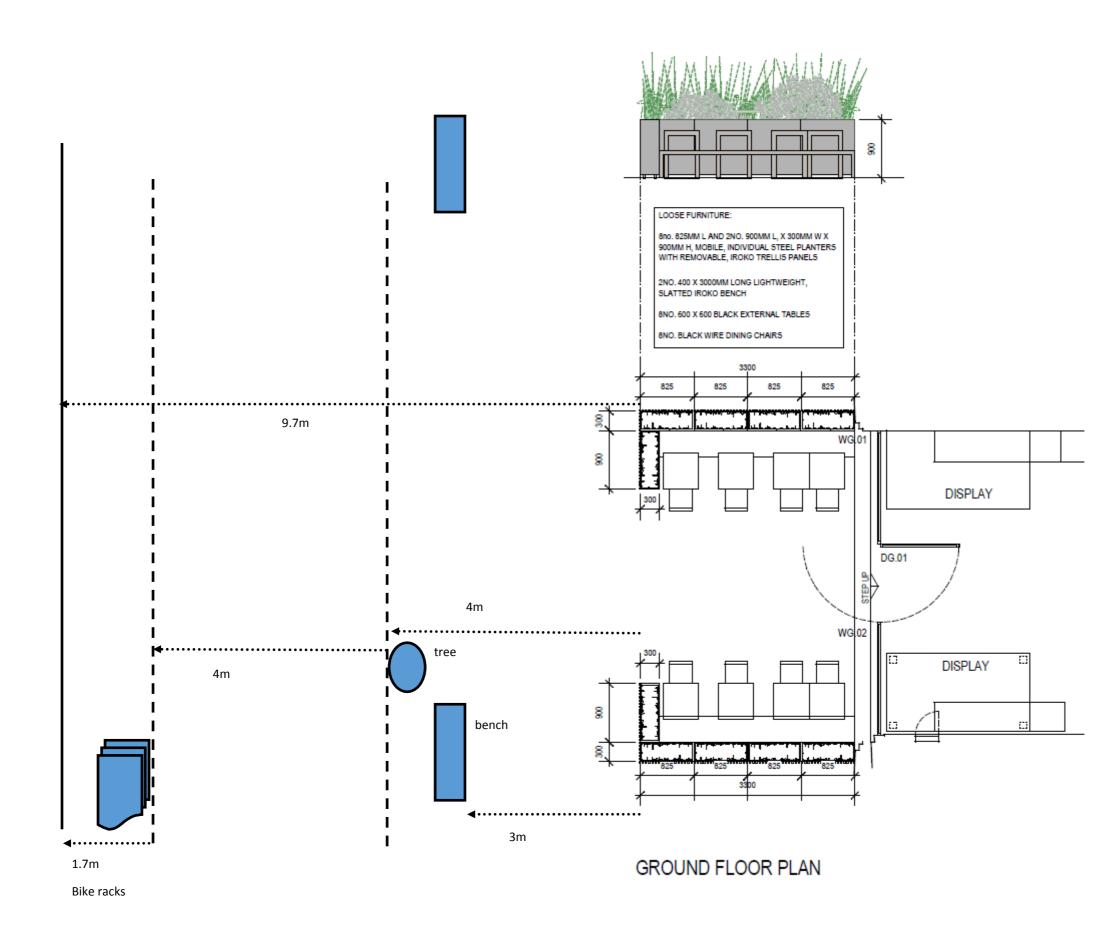

| 0 |                                                                                                                              | 1 2                                                          | 3                    |
|---|------------------------------------------------------------------------------------------------------------------------------|--------------------------------------------------------------|----------------------|
|   |                                                                                                                              |                                                              |                      |
|   | PROJECT                                                                                                                      | PROJECT GAILS BAKERY<br>167 HAVERSTOCK HILL, LONDON, NW3 4QT |                      |
|   | DRAWING PROPOSED GROUND & BASEMENT FLOOR F<br>167HH/101                                                                      |                                                              | BASEMENT FLOOR PLANS |
|   | SCALE                                                                                                                        | I:50 AT A2                                                   |                      |
|   | DATE                                                                                                                         | FEB 2013                                                     | rev A                |
|   | DO NOT SCALE FROM DRAWING, ALL DIMS TO BE CHECKED ON SITE<br>REPORT CMISSIONS AND DISCREPANCIES TO THE ARCHITECT IMMEDIATELY |                                                              |                      |