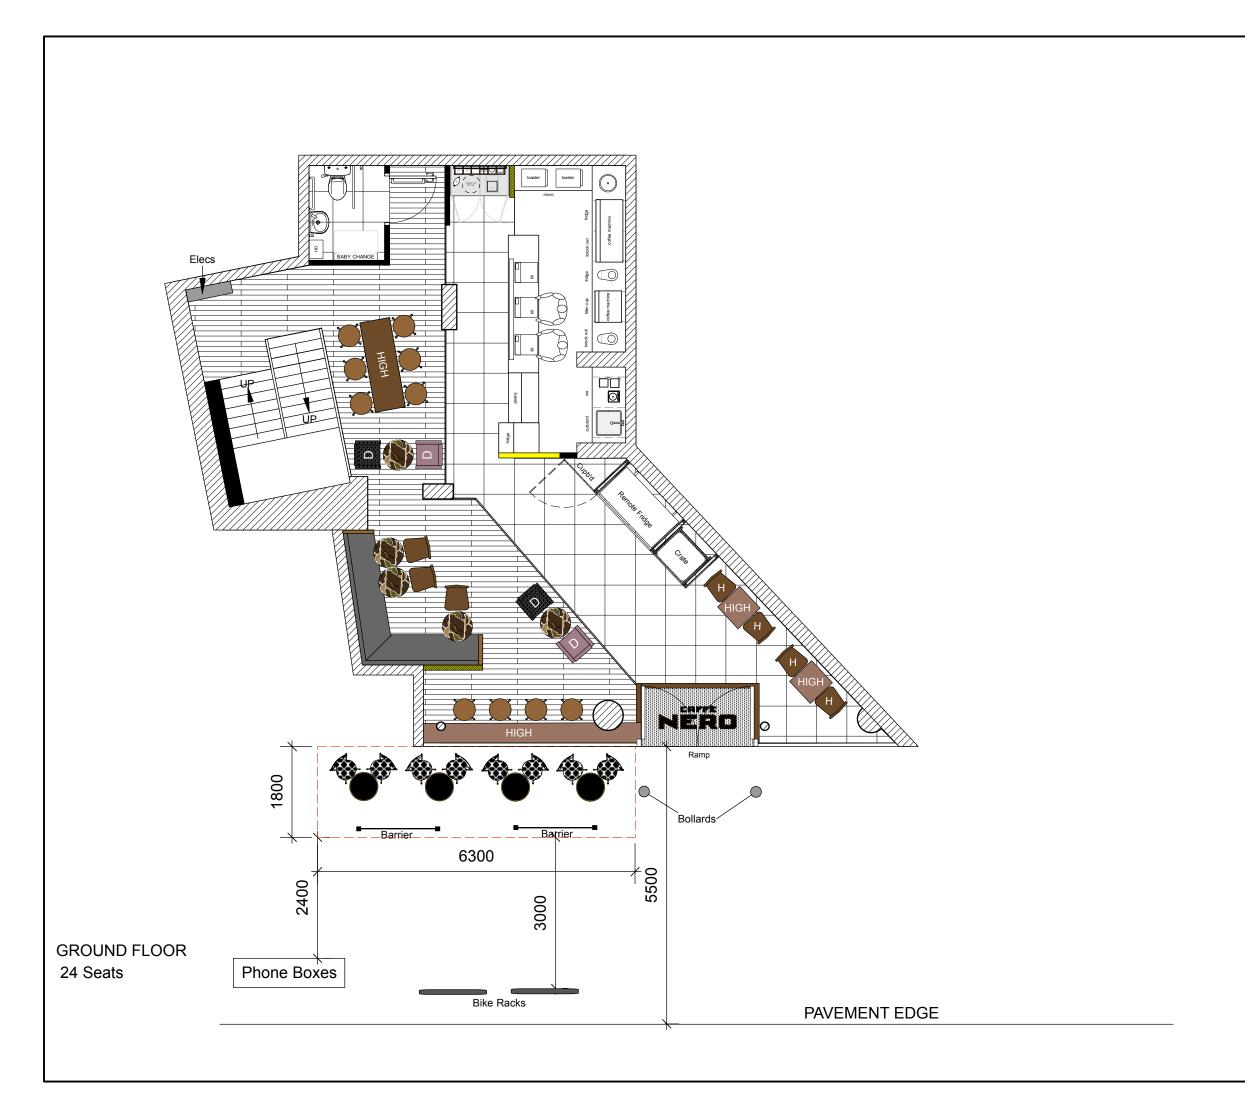

## **AS BUILT**

T 01604 250002 F 01604 250003 info@bedrockdesign.co.uk

Caffe Nero

Holborn

External Seating

|  | Scale<br>1:75@A3       | Drawn by<br>CA | Date 23/03/17 |   |
|--|------------------------|----------------|---------------|---|
|  | Drawing N° CN640 - 100 |                | Revision      | _ |
|  |                        |                | E             |   |