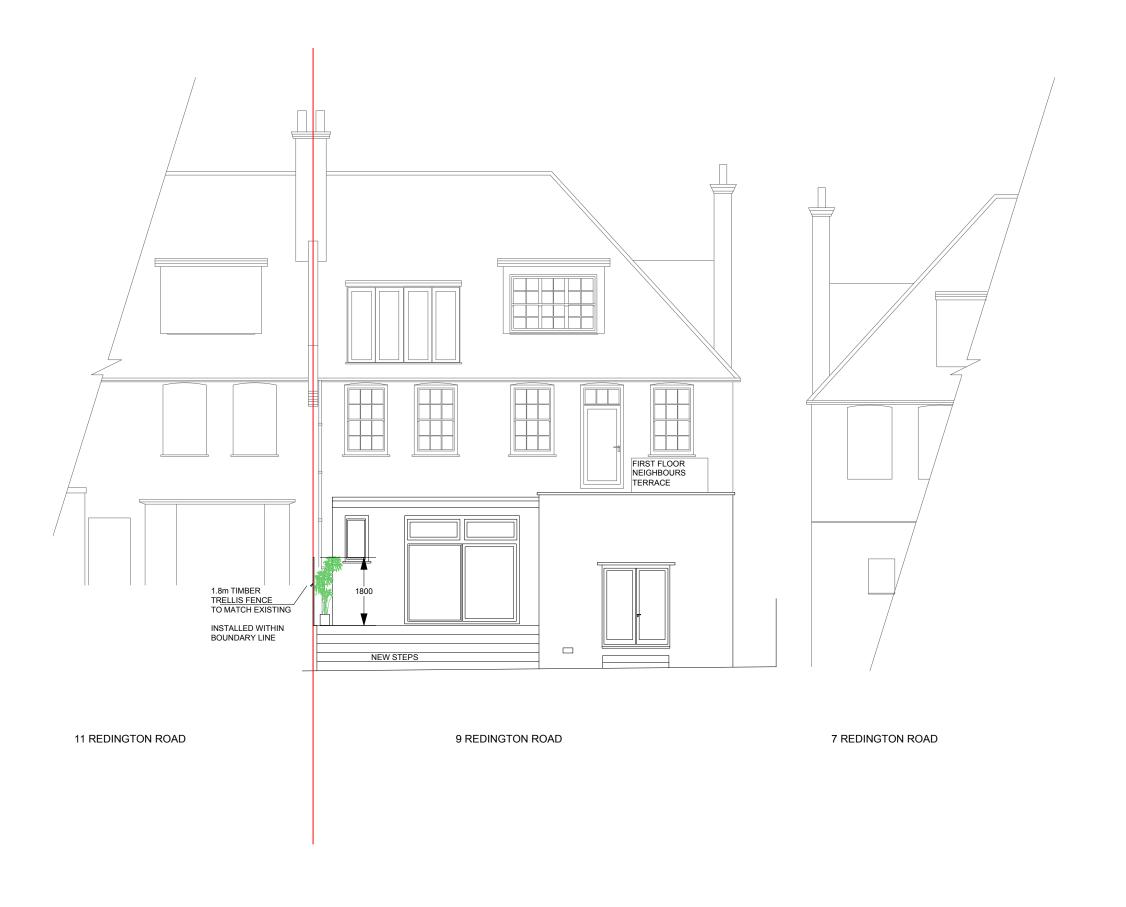

1 Proposed Rear Elevation Scale: 1:100

0 5 10 M

date initials descrip

20 JB Terrace extents redrawn to remove discrepar whereby terrace overlapped with neighbours boundary. Please note drawings previously is by AS Shuffin.

location

Amos Goldrei Studio 32 T +44(0)2072 Bickerton House E info@agar 25 Bickerton www.agarchit

25 Bickerton www.agarchitec Road London N19 5JT

project

9 Redington Road, London, NW3 7QX

drawing til

Proposed Rear Elevation