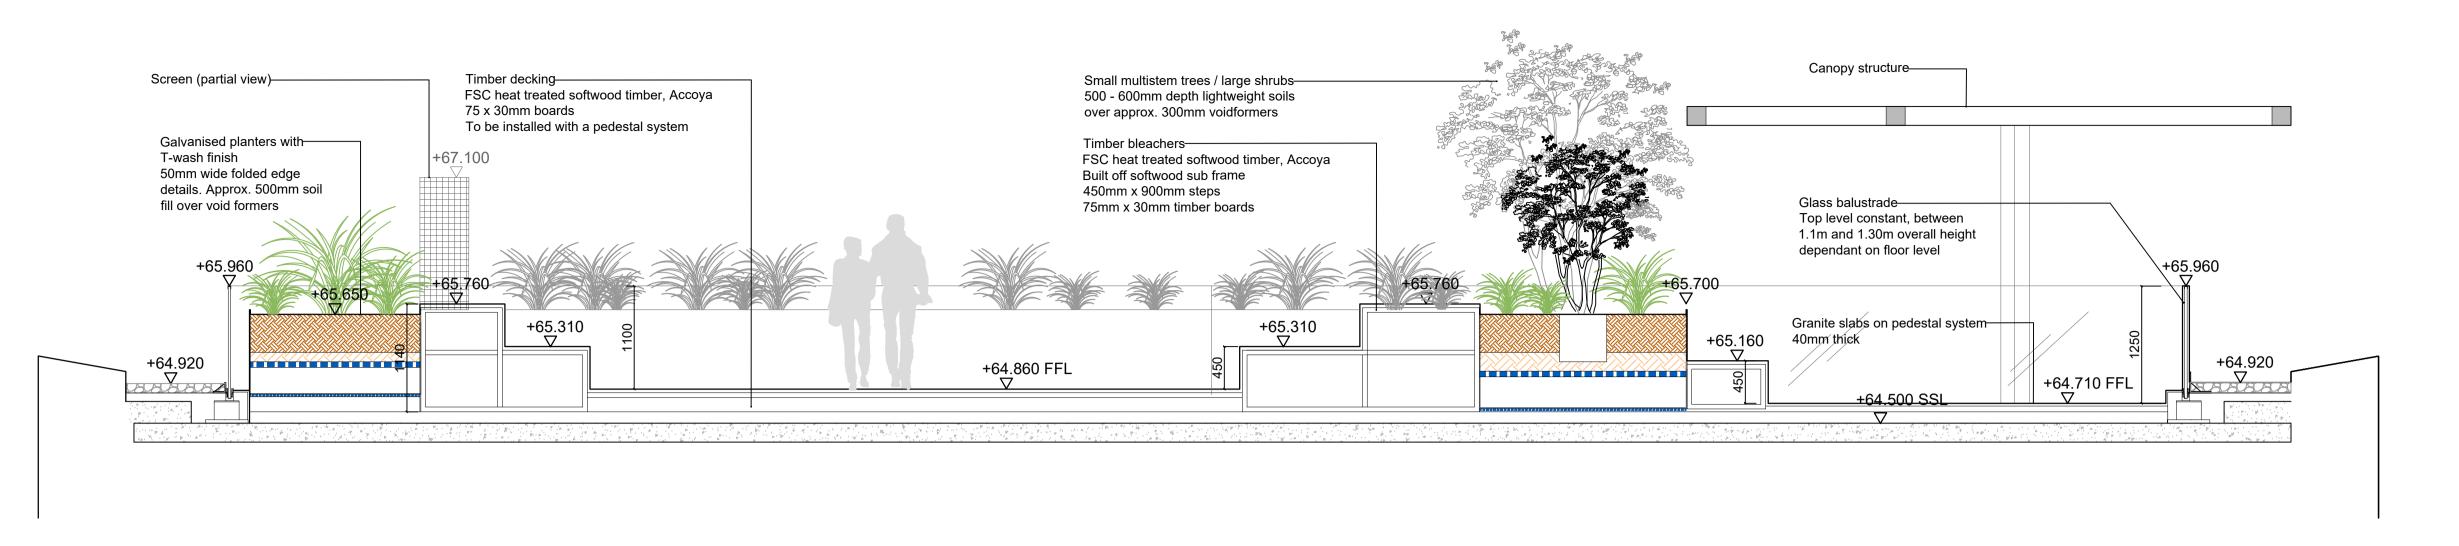

**ES601** ARENA AREA INDICATIVE LONG SECTION **DETAIL 01** SCALE 1:40 @ A1

**ES601 DETAIL 02**  EAST - WEST INDICATIVE LONG SECTION

SCALE 1:50 @ A1

**ES601 DETAIL 03**  NORTH - SOUTH THROUGH CANOPY AREA LONG SECTION