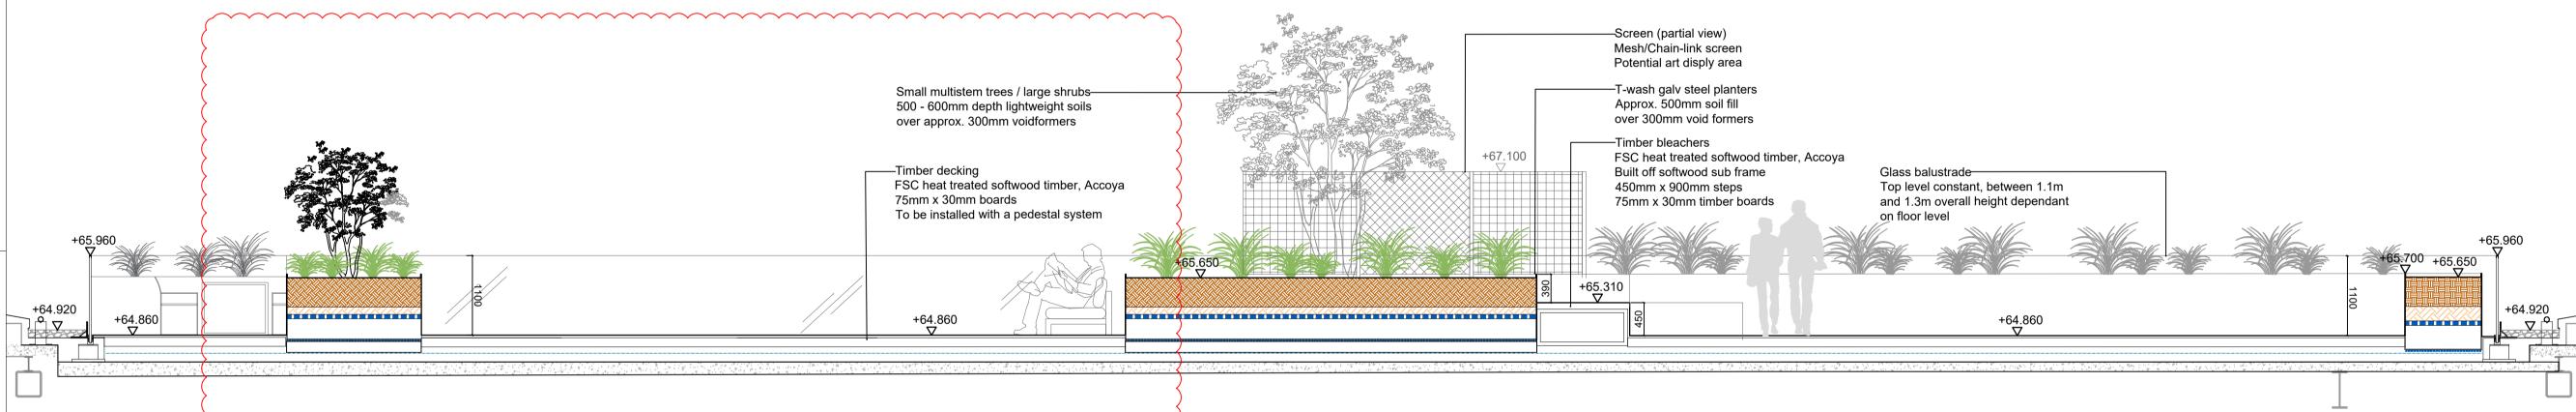

**ES601** ARENA AREA INDICATIVE LONG SECTION **DETAIL 01** SCALE 1:40 @ A1

**ES601 DETAIL 02**  EAST - WEST INDICATIVE LONG SECTION

SCALE 1:50 @ A1

**ES601 DETAIL 03**  NORTH - SOUTH THROUGH CANOPY AREA LONG SECTION