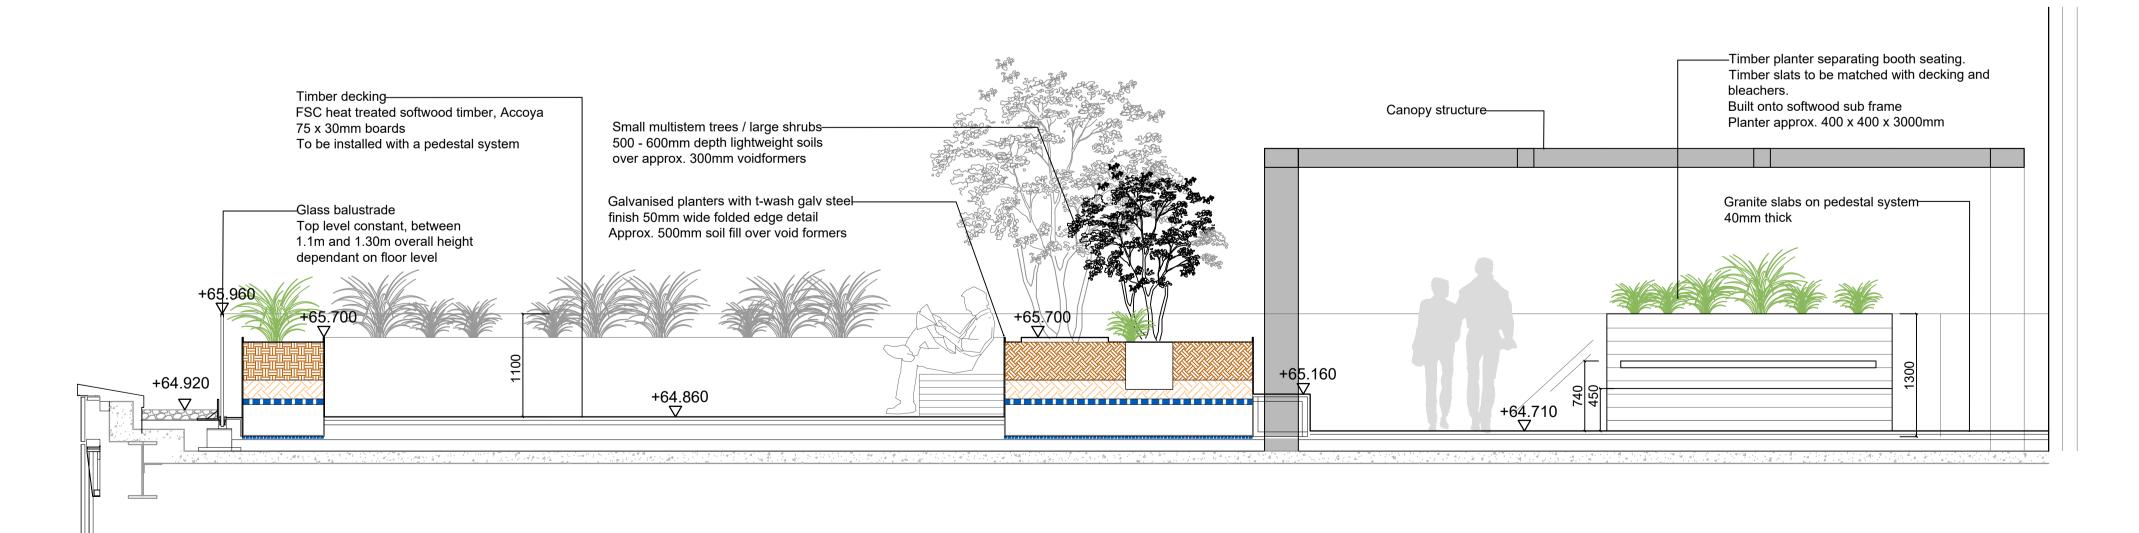

**ES601** ARENA AREA INDICATIVE LONG SECTION **DETAIL 01** SCALE 1:40 @ A1

**ES601 DETAIL 02**  EAST - WEST INDICATIVE LONG SECTION

SCALE 1:50 @ A1

**ES601 DETAIL 03**  NORTH - SOUTH THROUGH CANOPY AREA LONG SECTION