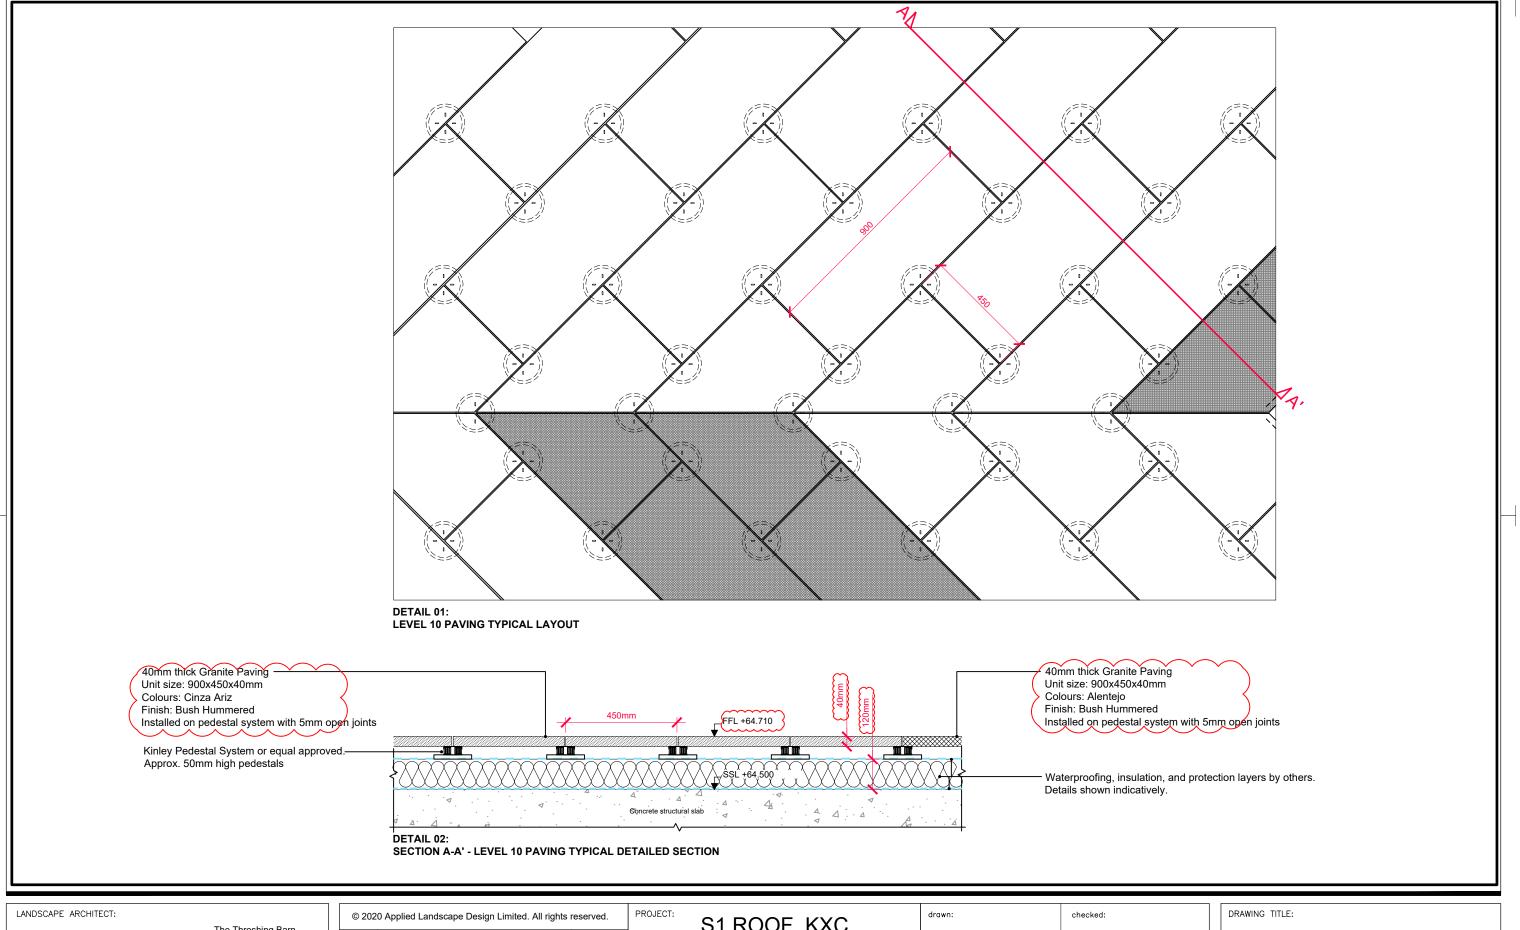

| DRAWING TITLE:        |        |
|-----------------------|--------|
| LEVEL 10              |        |
| TYPICAL PAVING DETAIL |        |
| DRAWING NUMBER:       | REVISI |

ORIGINAL A3 SIZE SHEET