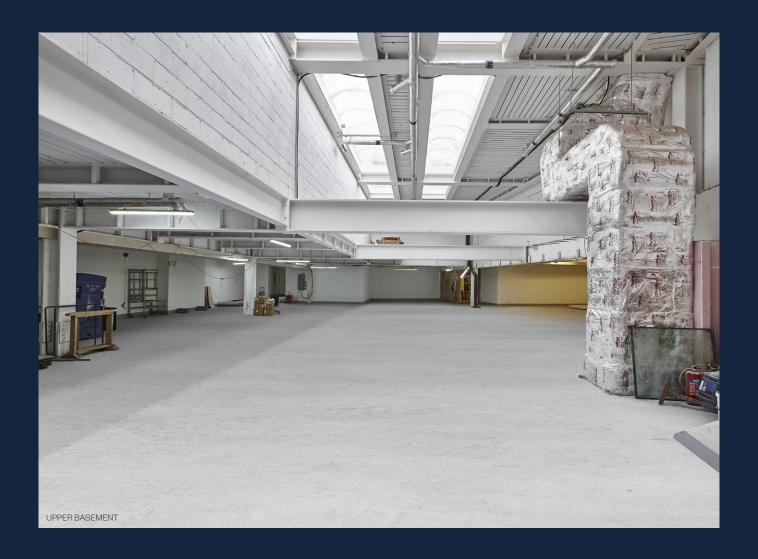

## **WAREHOUSE / INDUSTRIAL**

## **SPECIFICATION**

- 3 phase power supply
- 4 tonne goods lift
- Rooflights to both basement floors
- Clear heights from2.4m 6m
- Potential gas supply

**LOWER** 

**UPPER** 

**BASEMENT** 

**BASEMENT** 

The property has been designed to incorporate a middle basement floor of 7,072 sq ft, increasing the total warehouse space to 28,116 sq ft.