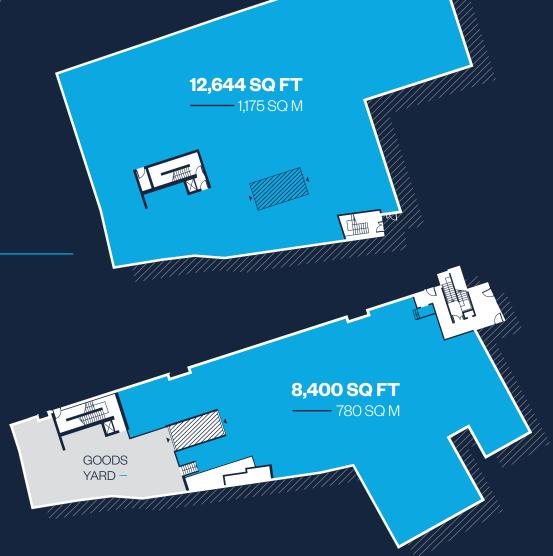

# KENTISH TOWN, LONDON — NW5 3AU WAREHOUSE / SHOWROOM PREMISES

Available to lease in part or as a whole on flexible terms.

21,044 SQ FT

2,196 SQ FT

- 1,955 SQ M

warehouse / industrial

--- 204 SQ M

showroom / office

## **SPECIFICATION**

- 3 phase power supply
- 4 tonne goods lift
- Rooflights to both basement floors
- Clear heights from2.4m 6m
- Potential gas supply

**LOWER** 

**UPPER** 

**BASEMENT** 

**BASEMENT** 

The property has been designed to incorporate a middle basement floor of 7,072 sq ft, increasing the total warehouse space to 28,116 sq ft.