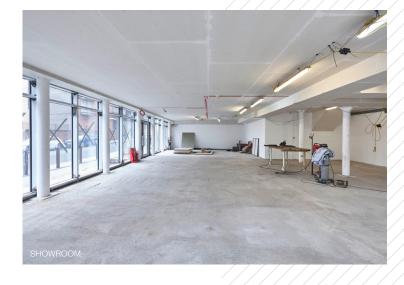

## SHOWROOM / OFFICE

## **SPECIFICATION**

- 2.77m clear height
- Full height glazing
- 26.8m roadside frontage