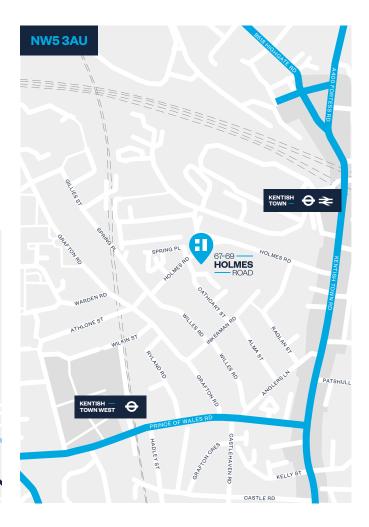

## **LOCATION**

The premises are situated centrally on Holmes Road, close to the junctions of Kentish Town Road and Spring Place. The property can be accessed via Holmes Road and Cathcart Street.

Located just a short 5 minutes' walk from
Kentish Town Station (Underground and
National Rail) and 7 minutes' walk from Kentish
Town West Station (overground). Tottenham
Court Road can be accessed within 10 minutes
and Bank station with 15 minutes. In addition there
are numerous bus routes serving the area.

Quick access into central London with London St Pancras 2 miles; Oxford Circus 3 miles; and the City of London 5 miles distance.

WEMBLEY

A406

WEMBLEY

A41

HAMPSTEAD
HEATH

A10

67-69
HOLMES
—ROAD
KINGS
CROSS

MAYFAIR CITY

SHEPHERD'S
BUSH

BATTERSEA

A3

Kentish Town is a thriving area, well-known for its fashionable eateries, hip cafes and cocktail bars. Popular establishment The Stay Club Bar & Restaurant sits adjacent to the property.