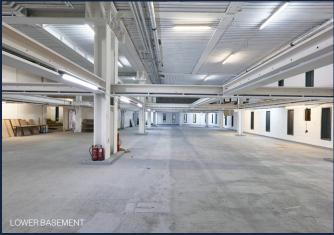

## **SPECIFICATION**

- 3 phase power supply
- 4 tonne goods lift
- Rooflights to both basement floors
- Clear heights from2.4m 6m
- Potential gas supply

**LOWER** 

**UPPER** 

**BASEMENT** 

**BASEMENT** 

The property has been designed to incorporate a middle basement floor of 7,072 sq ft, increasing the total warehouse space to 28,116 sq ft.