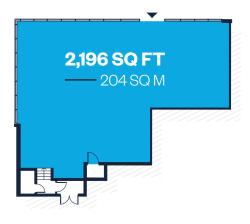

# KENTISH TOWN, LONDON — NW5 3AU WAREHOUSE / SHOWROOM PREMISES

Available to lease in part or as a whole on flexible terms.

21,044 SQ FT

2,196 SQ FT

- 1,955 SQ M

warehouse / industrial

--- 204 SQ M

showroom / office

## SHOWROOM / OFFICE