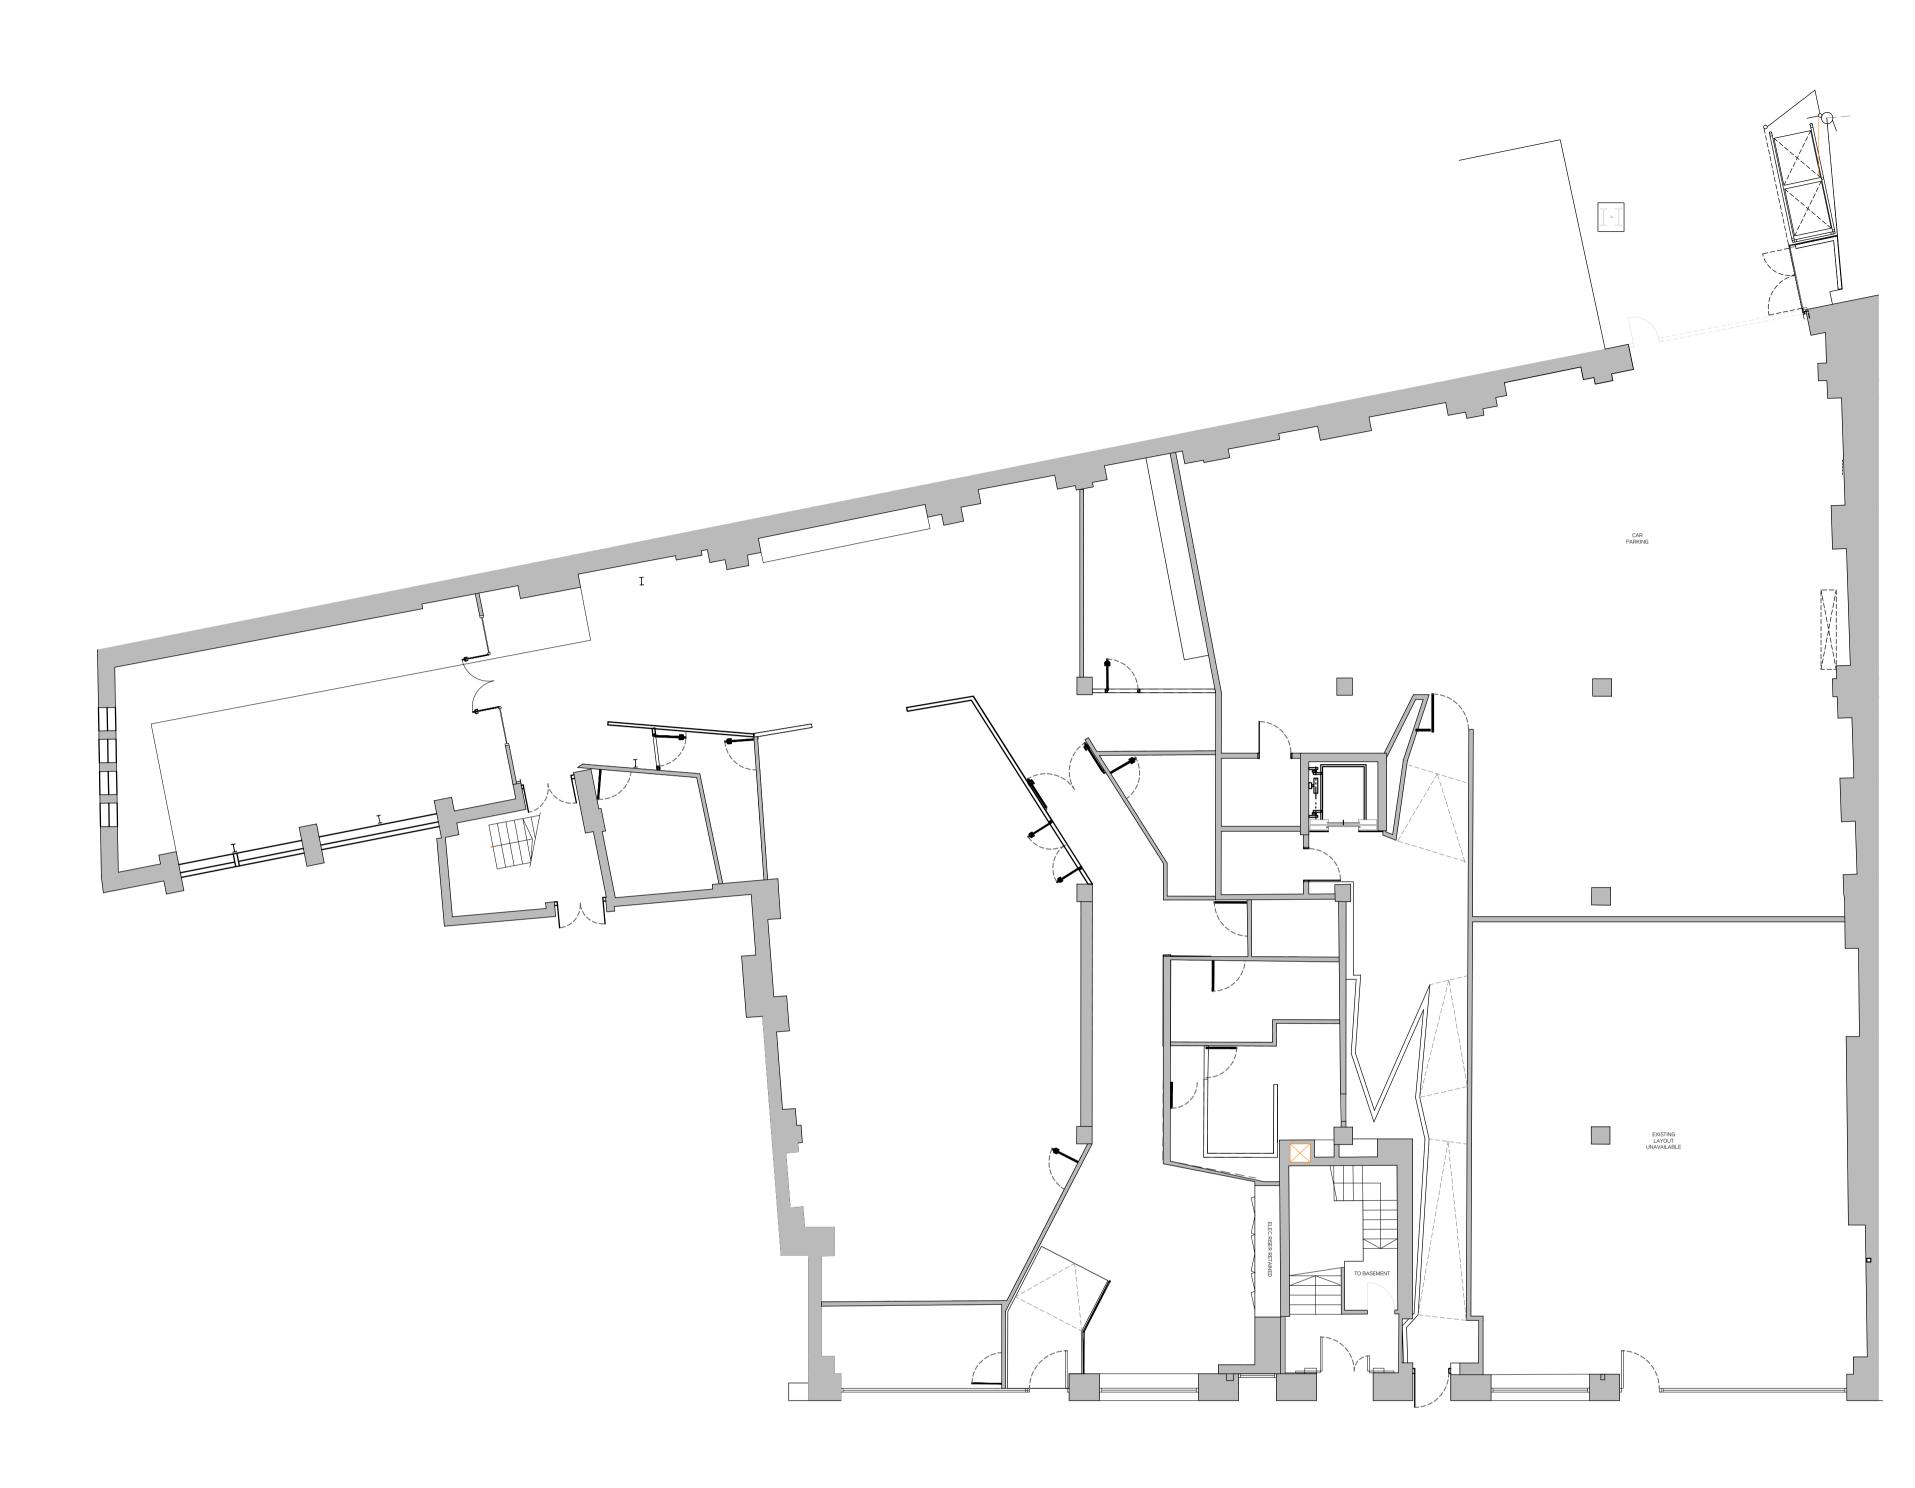

1—

1:100 | | | | | 0 1 2 3 4 5

N

\_\_\_\_ 10m

SPRATLEY & PARTNERS 7 CENTENARY BUSINESS PARK, STATION ROAD, HENLEY-ON-THAMES, OXFORDSHIRE RG9 1DS . 01491 411277 ISSUED ONLY FOR THE PURPOSE INDICATED. THIS DRAWING TO BE READ IN CONJUNCTION WITH ALL CONSULTANTS INFORMATION. ALL DIMENSIONS TO BE CHECKED ON SITE. DO NOT SCALE. THIS DRAWING IS COPYRIGHT. Existing Ground Floor Plan

REV. ISSUED DESCRIPTION DRAWN CHECKED - - -- -\_\_\_\_\_ \_\_\_\_\_ - - -- -\_\_\_\_\_ \_\_\_\_\_ - - -- -

PROJECT 8-14 Macklin Street Covent Garden WC2B 5NF

DESCRIPTION Existing Ground Floor Plan

| DATE               | SCALE AT A1 |
|--------------------|-------------|
| Aug 2020           | 1:100       |
| STATUS<br>Planning |             |
| drawn              | CHECKED     |
| HW                 | RK          |

<sup>ЈОВ NO</sup> 20.833 DRAWING NO PL.1300 ED REV

&

CLIENT Citychance LTD.