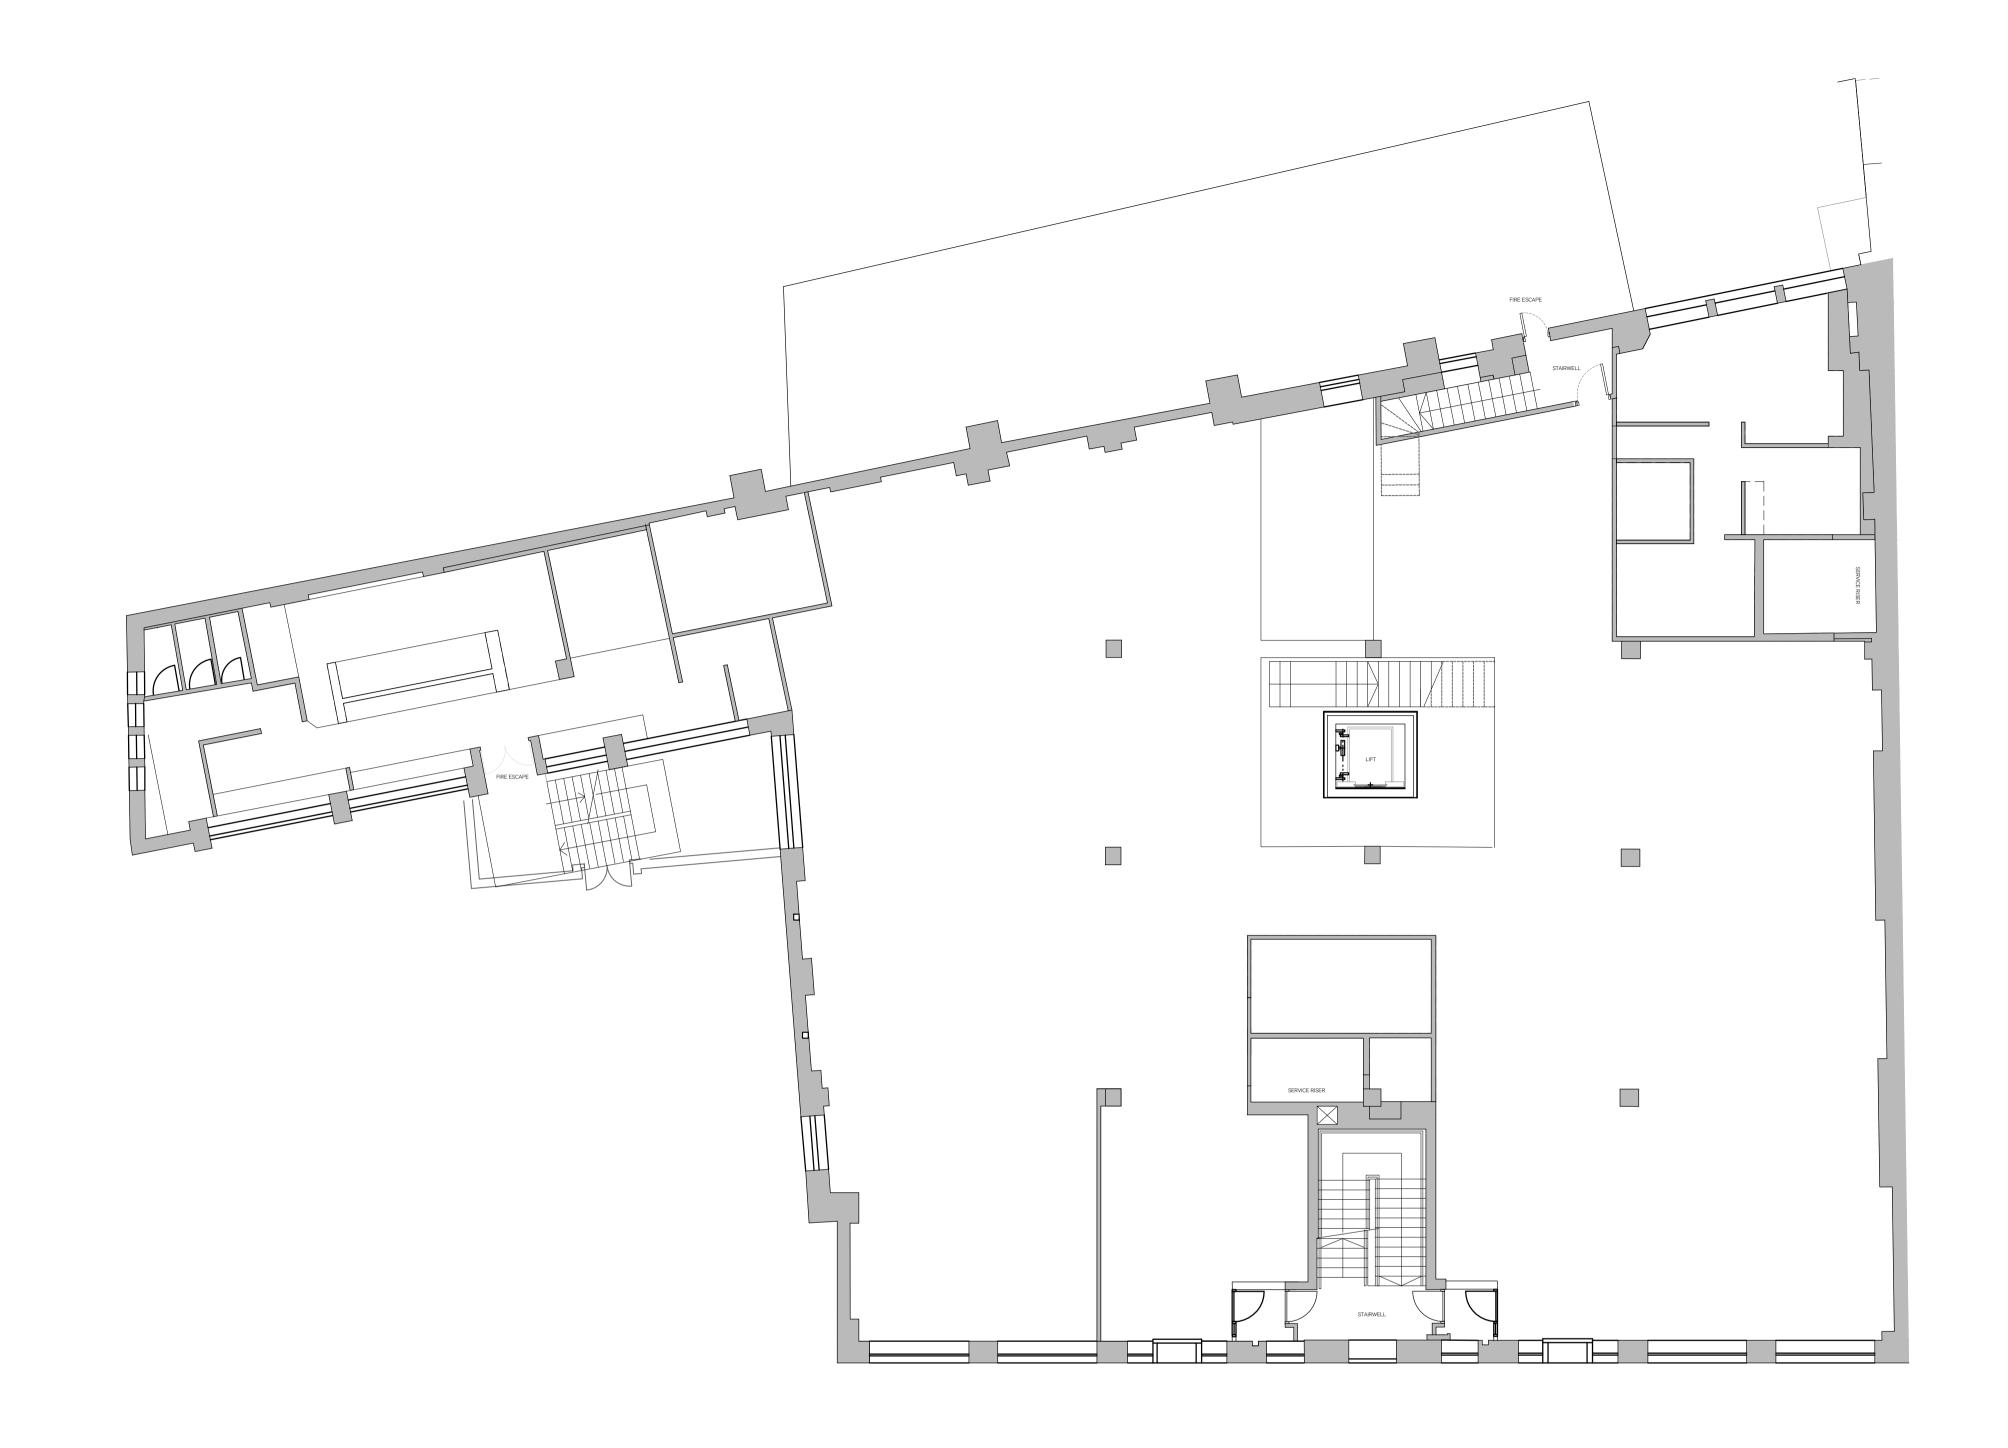

Existing First Floor Plan
1:100

1:100

0 1 2 3 4 5 10m

SPRATLEY & PARTNERS
7 CENTENARY BUSINESS PARK, STATION ROAD, HENLEY-ON-THAMES, OXFORDSHIRE RG9 1DS . 01491 411277

ISSUED ONLY FOR THE PURPOSE INDICATED. THIS DRAWING TO BE READ IN CONJUNCTION WITH ALL CONSULTANTS INFORMATION. ALL DIMENSIONS TO BE CHECKED ON SITE. DO NOT SCALE. THIS DRAWING IS COPYRIGHT.

| PROJECT<br>8-14 Macklin Street | DESCRIPTION Existing First Floor Plan |
|--------------------------------|---------------------------------------|
| Covent Garden<br>WC2B 5NF      |                                       |
| CLIENT                         |                                       |
| Citychance LTD.                |                                       |