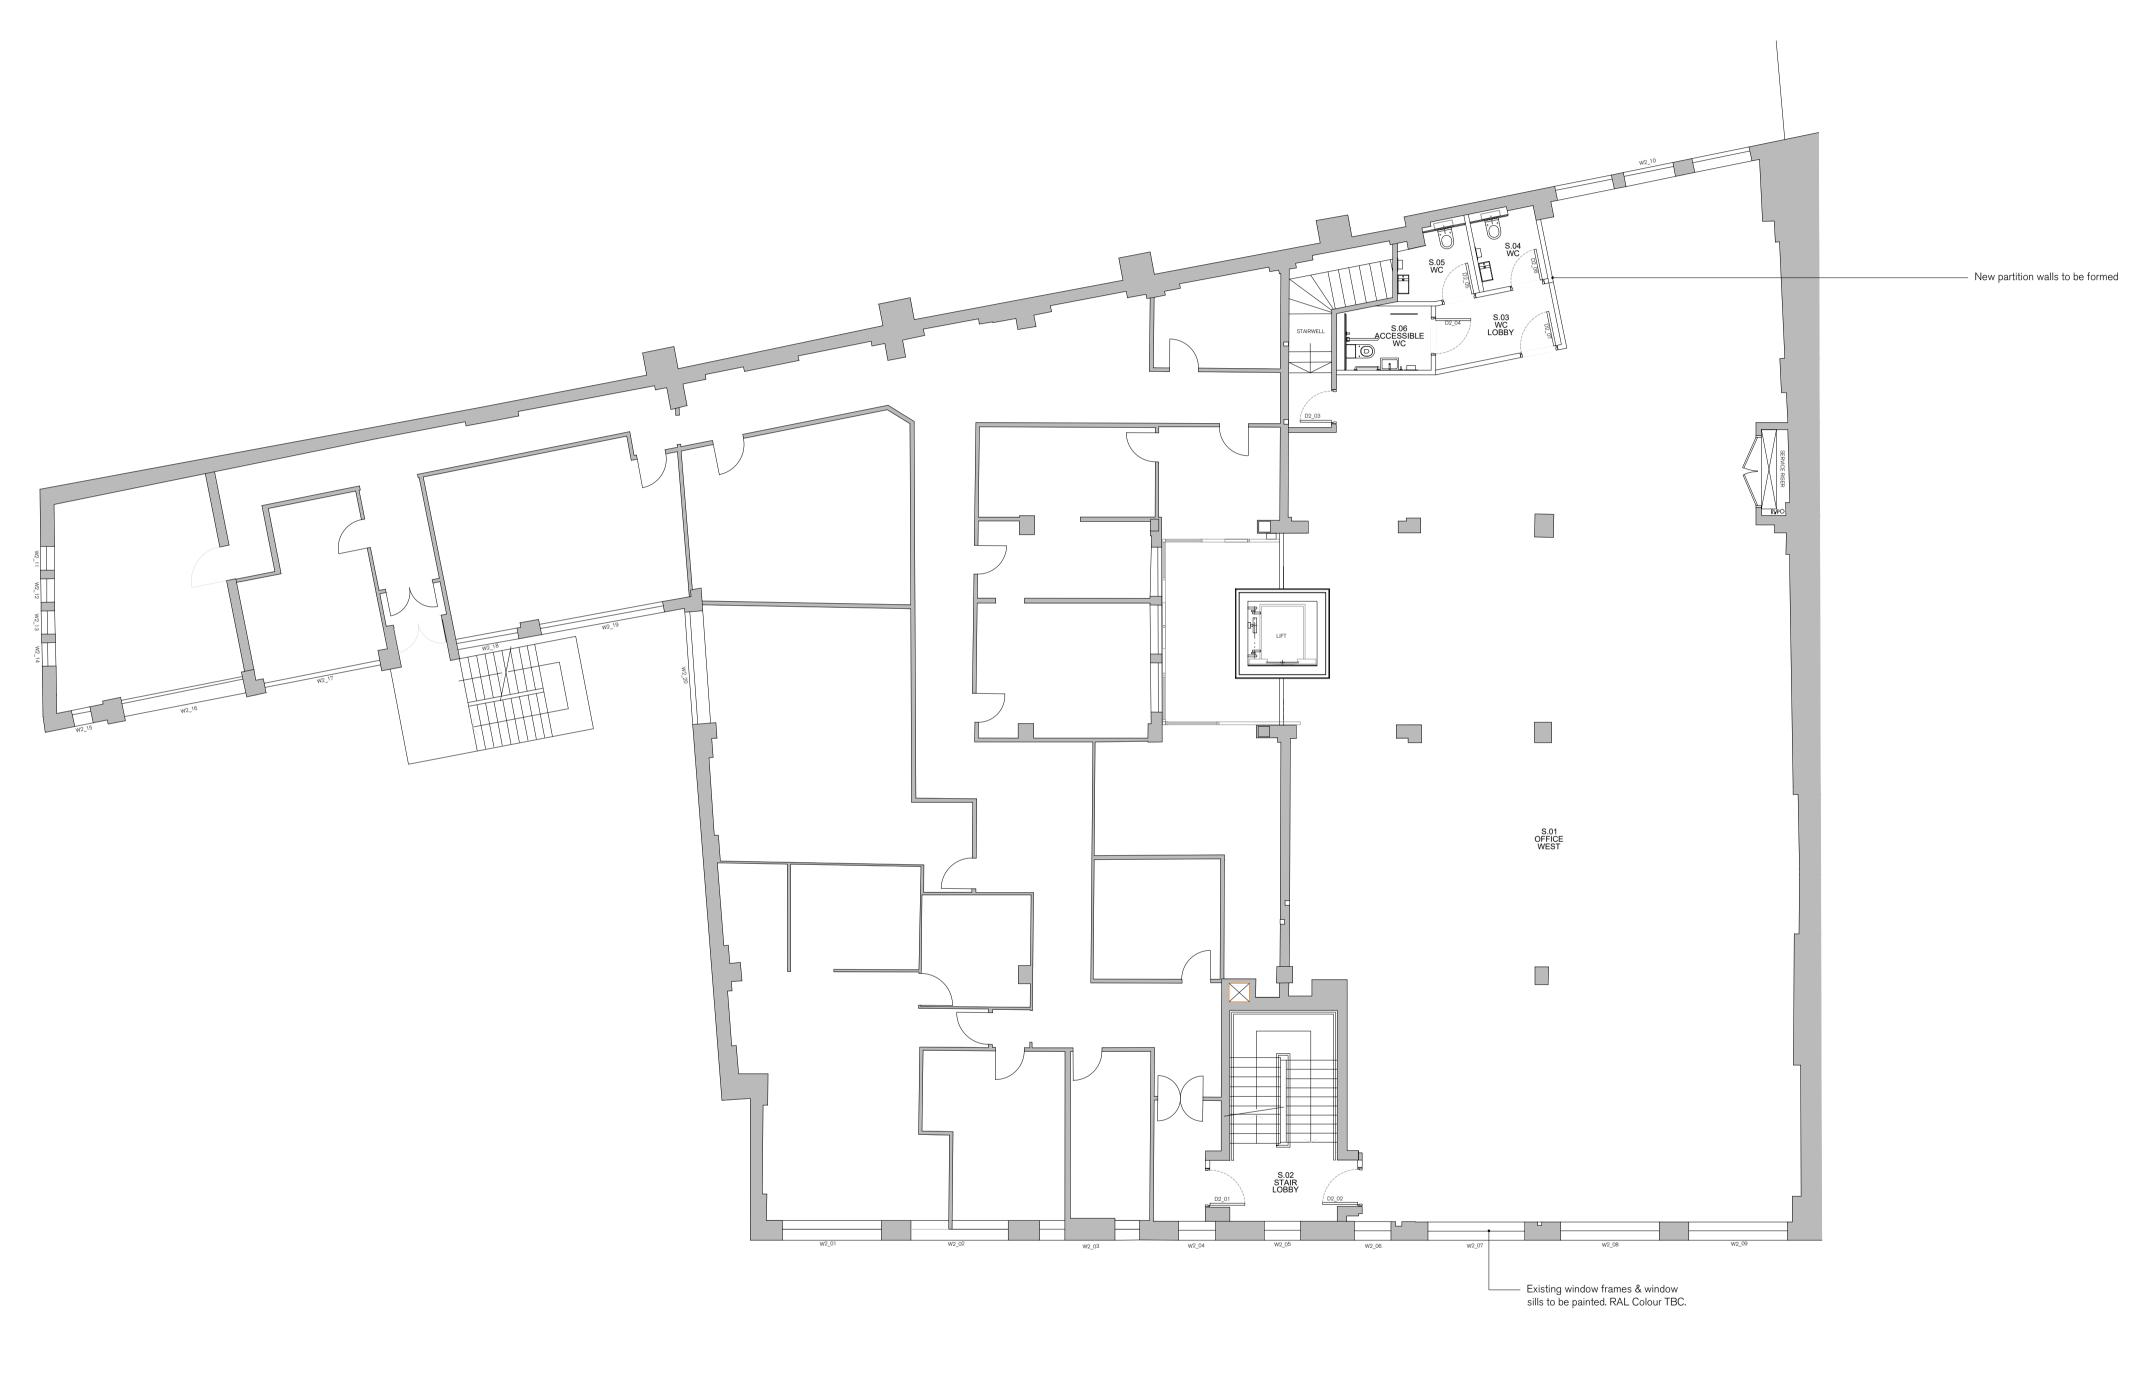

Proposed Second Floor Plan
1:100

SPRATLEY & PARTNERS 7 CENTENARY BUSINESS PARK, STATION ROAD, HENLEY-ON-THAMES, OXFORDSHIRE RG9 1DS . 01491 411277

ISSUED ONLY FOR THE PURPOSE INDICATED. THIS DRAWING TO BE READ IN CONJUNCTION WITH ALL CONSULTANTS INFORMATION. ALL DIMENSIONS TO BE CHECKED ON SITE. DO NOT SCALE. THIS DRAWING IS COPYRIGHT.

| PROJECT<br>8-14 Macklin Street | DESCRIPTION Proposed Second Floor Plan | DATE<br>July 2020  | SCALE AT A1<br>1:100 | JOB NO<br>20.833   |  |
|--------------------------------|----------------------------------------|--------------------|----------------------|--------------------|--|
| Covent Garden<br>WC2B 5NF      |                                        | STATUS<br>Planning |                      | DRAWING NO PL.1312 |  |
| CLIENT Citychance LTD.         |                                        | DRAWN<br>RK        | CHECKED              | REV                |  |