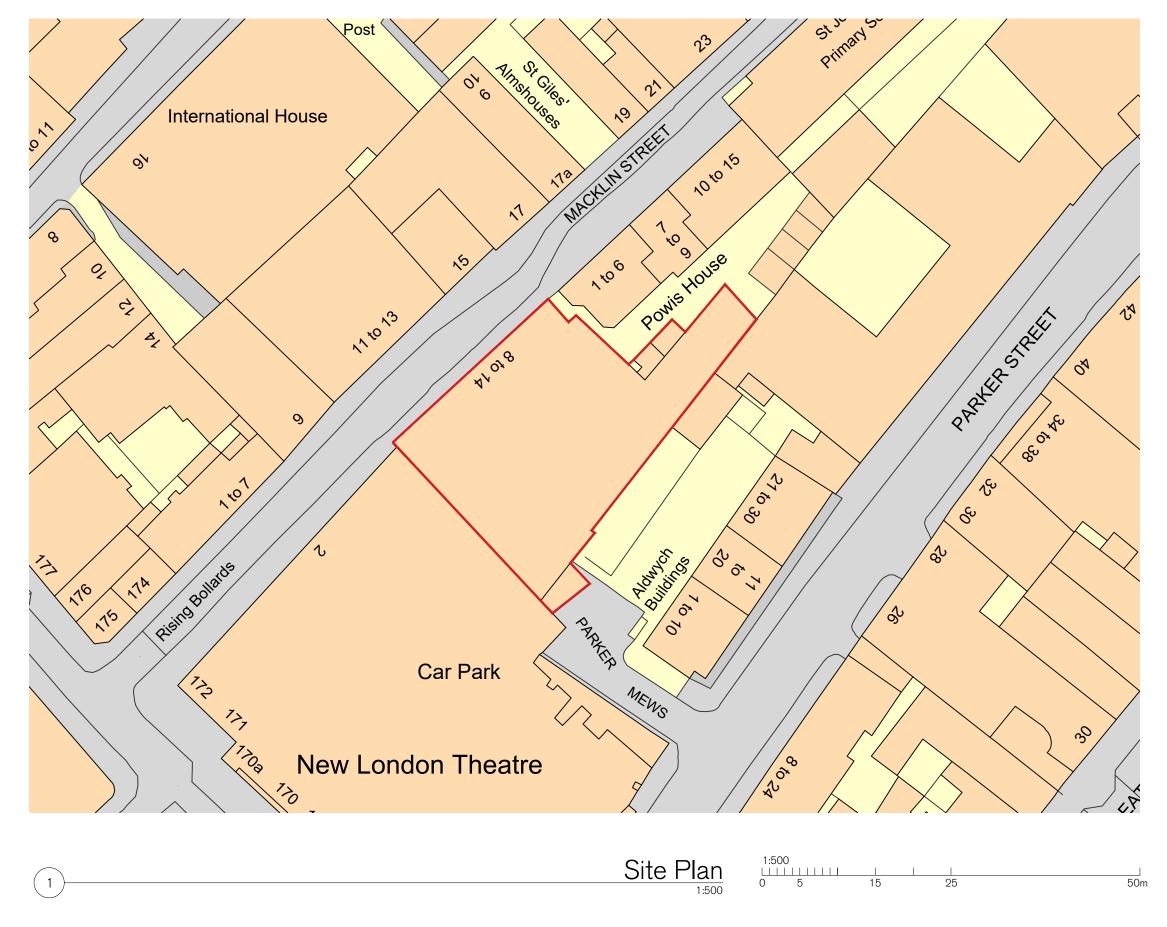

| <br>- | - |
|-------|---|
|       |   |
|       |   |
| <br>- | - |
|       |   |
| <br>- | - |

| PROJECT /DESCRIPTION<br>3-14 Macklin Street | DATE<br>July 2020  | SCALE AT A3<br>1:500 | JOB NO<br>20.833   |   |
|---------------------------------------------|--------------------|----------------------|--------------------|---|
| Existing Site Plan                          | STATUS<br>Planning |                      | DRAWING NO PL.1210 |   |
| CLIENT<br>Citychance LTD                    | DRAWN<br>HW        | CHECKED<br>RK        | REV                | ( |