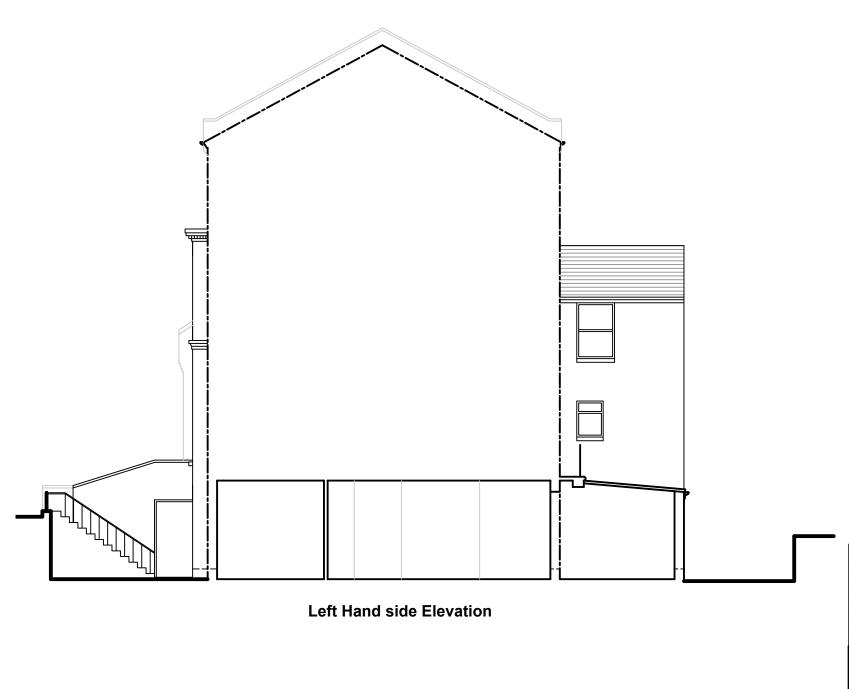

Produced on A3 paper

0 1:50 Scale Bar 1:100 0

**Existing Left Hand Side Elevation** Drawing title:

CONTRACT No.: 900-05122

Page 2 of 6

Proposed: PVCu Conservatory

BASEMENT FLAT
19 CARLINGFORD ROAD
LONDON
NW3 1RY