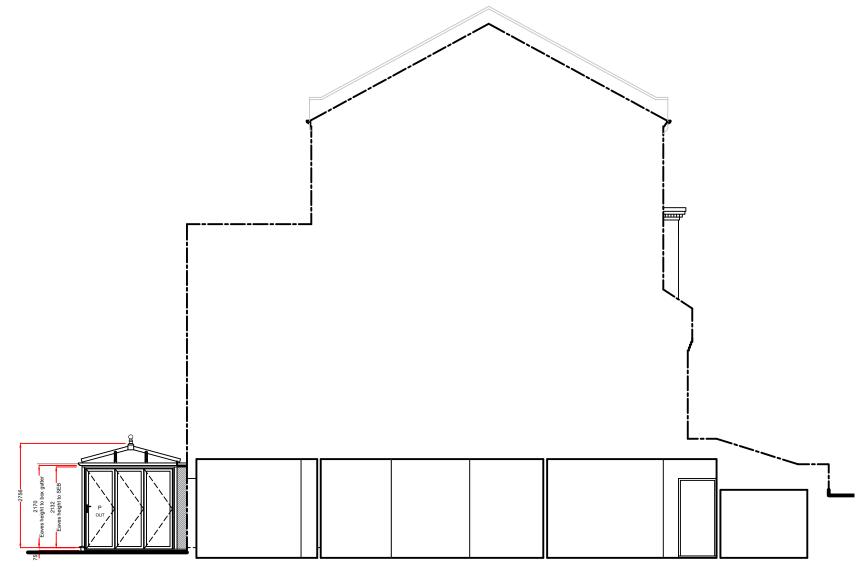

**Right Hand Side Elevation** 

Any drawings or plans depicted make no allowance for the provision of any tie bars within the roof of the proposed Living space. This can only be determined once the roof is put into manufacture.

All dimensions are in millimetres (mm) unless noted otherwise.

Do not use for base laying purposes

Produced on A3 paper

0 1:50 Scale Bar 1:100 0