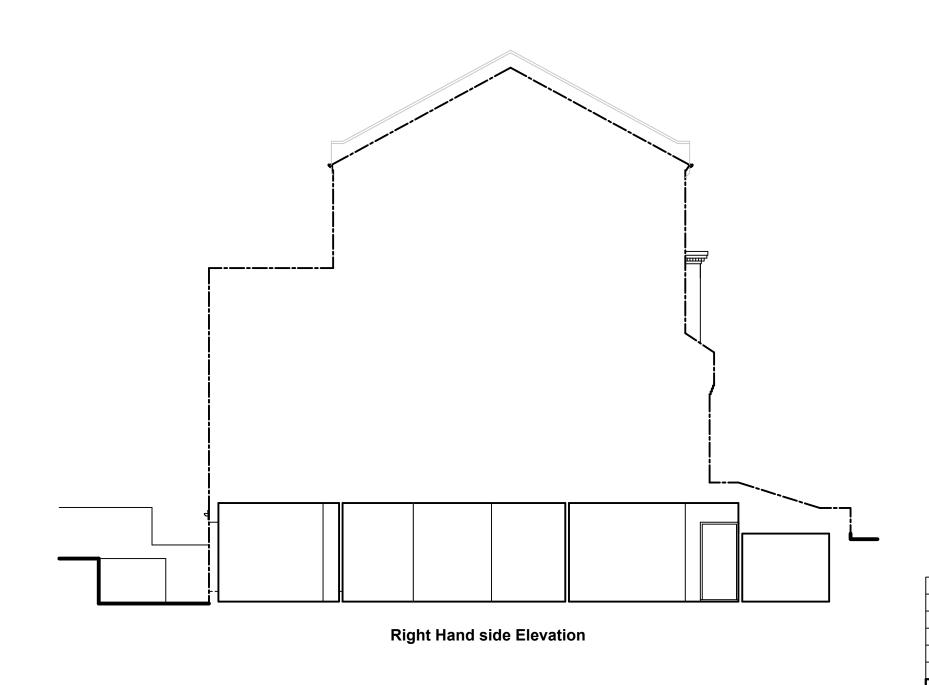

0 1:50 Scale Bar 1:100 0

**Existing Right Hand Side Elevation** Drawing title:

CONTRACT No.: 900-05122

Page 3 of 6

Proposed: PVCu Conservatory

BASEMENT FLAT
19 CARLINGFORD ROAD
LONDON
NW3 1RY

Drawers initials: SDr