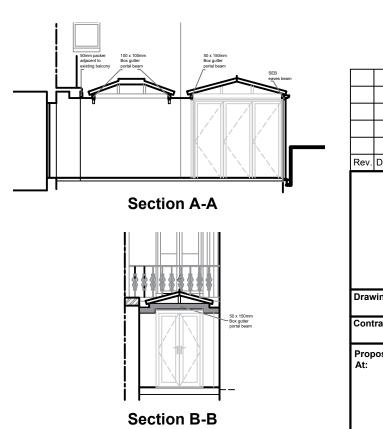

Produced on A3 paper 1

| Product Specification:<br>Roof:<br>Roof Type: Aluminium Rafter with PVCu Capping<br>Roof Glazing: Solaroof Glass<br>Obscure Glass: NVA<br>Roof external colour: WHITE<br>Roof Internal colour: WHITE |               |             |         |       |       |         |          |
|------------------------------------------------------------------------------------------------------------------------------------------------------------------------------------------------------|---------------|-------------|---------|-------|-------|---------|----------|
| Frames/Doors:<br>Frame type: High Impact PVCu Mainframe<br>External Colour : WHITE<br>Internal Colour : WHITE                                                                                        |               |             |         |       |       |         |          |
|                                                                                                                                                                                                      |               |             |         |       |       |         |          |
|                                                                                                                                                                                                      |               |             |         |       |       |         |          |
|                                                                                                                                                                                                      |               |             |         |       |       |         |          |
| Rev                                                                                                                                                                                                  | Date          | Description |         |       |       |         | Initials |
| Anglian<br>Home OB45 437 3600                                                                                                                                                                        |               |             |         |       |       |         |          |
| Drawing title: Proposed Plan and Rear Elevation                                                                                                                                                      |               |             |         |       |       |         |          |
| Contract No. : 900-05122 Page 4 of 6                                                                                                                                                                 |               |             |         |       |       |         |          |
| Proposed: PVCu Conservatory<br>At: BASEMENT FLAT<br>19 CARLINGFORD ROAD<br>LONDON<br>NW3 1RY                                                                                                         |               |             |         |       |       |         |          |
| Drav                                                                                                                                                                                                 | vers initials | " SDr       | Scale : | 1:100 | Date: | 03/08/2 | 20       |
|                                                                                                                                                                                                      |               |             |         |       |       |         |          |