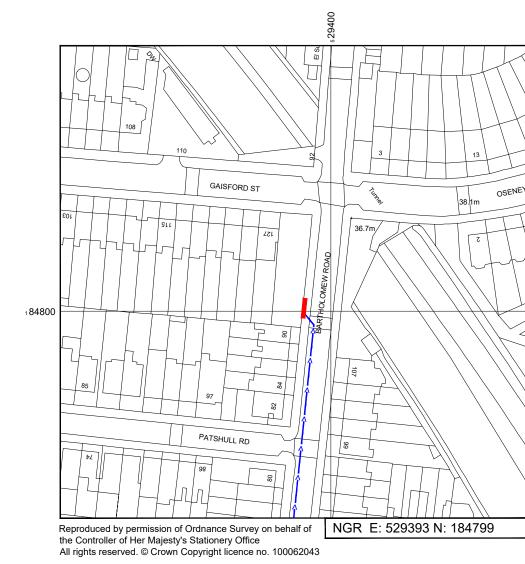

Reproduced by permission of Ordnance Survey on behalf of the Controller of Her Majesty's Stationery Office All rights reserved. © Crown Copyright licence no. 100062043

## SITE LOCATION PLAN

GOOGLE MAPS QR CODE

GOOGLE MAPS - https://goo.gl/maps/EyFQ8qA8FyvWrEAPA

GOOGLE STREETVIEW - https://goo.gl/maps/rC881veWCgJKCLFK8

1001

| DIREC<br>Head s<br>Circula<br>Kilburr<br>onto B<br>onto E<br>Wales | CTIONS TO SI<br>southeast on I<br>ar Rd/A406. L<br>n/Cricklewood<br>rent Cross Fly<br>ton Rd. Turn righ<br>Rd. Turn righ<br>lomew Rd. Fc | TE:<br>M1. Keep left. U<br>Jse the 2nd fron<br>. At the roundab<br>over/A41. Turn<br>ight onto Haver<br>t onto Kentish T | se the righ<br>the left la<br>out, take t<br>left onto A<br>stock Hill/A<br>own Rd/A                                                           | HERWISE NOTEI<br>t lane to merge or<br>ne to take the ram<br>he 3rd exit. Take t<br>delaide R4(8509.<br>\$502. Turn left onto<br>\$502. Turn left onto<br>site location is on | to N<br>p to<br>he ramp<br>Turn left<br>o Prince of |
|--------------------------------------------------------------------|------------------------------------------------------------------------------------------------------------------------------------------|--------------------------------------------------------------------------------------------------------------------------|------------------------------------------------------------------------------------------------------------------------------------------------|-------------------------------------------------------------------------------------------------------------------------------------------------------------------------------|-----------------------------------------------------|
| Proper<br>Acces                                                    | rovider's<br>ty Boundary:<br>s Route To Si<br>s Route:                                                                                   | le:                                                                                                                      | »>                                                                                                                                             | ·>                                                                                                                                                                            |                                                     |
|                                                                    |                                                                                                                                          |                                                                                                                          |                                                                                                                                                |                                                                                                                                                                               |                                                     |
| Master:<br>M002                                                    | MBNL/EE/H3G:<br>MBNL                                                                                                                     | Project:<br>H3G 5G UNIL                                                                                                  |                                                                                                                                                | Purpose of Issue:<br>Planning                                                                                                                                                 | Issue:<br>B                                         |
| Date:<br>Drawn:<br>Checked:                                        | 13/08/2020<br>CDN<br>DH                                                                                                                  | Revision / Upgrade D<br>Pavement dimens                                                                                  |                                                                                                                                                |                                                                                                                                                                               |                                                     |
| Approved:<br>Master:<br>M001                                       | SD<br>MBNL/EE/H3G:<br>MBNL                                                                                                               | Project:<br>H3G 5G UNIL                                                                                                  | ATERAL                                                                                                                                         | Purpose of Issue:<br>Planning                                                                                                                                                 | Issue<br>A                                          |
| Date:<br>Drawn:<br>Checked:                                        | 17/06/2020<br>CDN<br>DH                                                                                                                  | Revision / Upgrade D<br>First Issue - Site                                                                               | escription:                                                                                                                                    |                                                                                                                                                                               |                                                     |
| Design C                                                           | Consultant & P                                                                                                                           | Trincipal Contract                                                                                                       | Tel: 01628<br>Fax: 01628<br>H3G Base<br>0845 6043<br>Available 8                                                                               | 8 765 001<br>Station Information                                                                                                                                              |                                                     |
|                                                                    | _                                                                                                                                        | L                                                                                                                        | nit 1 Ma                                                                                                                                       | ole Park,<br>s Avenue, Leed                                                                                                                                                   | S                                                   |
|                                                                    |                                                                                                                                          | L<br>L<br>T                                                                                                              | Init 1 Map<br>ow Fields<br>S12 6HH<br>rel: 01133                                                                                               | ble Park,<br>s Avenue, Leed<br>l                                                                                                                                              |                                                     |
| Site Nam                                                           | ne:                                                                                                                                      | L<br>L<br>WHP e                                                                                                          | Init 1 Map<br>ow Fields<br>S12 6HH<br>el: 01133<br>-mail: info                                                                                 | ble Park,<br>s Avenue, Leed<br>l<br>8023550                                                                                                                                   | com                                                 |
| Site ID:                                                           | <sup>ne:</sup> SW A                                                                                                                      | L<br>L<br>WHP e                                                                                                          | Init 1 Mag<br>ow Fields<br>S12 6HH<br>el: 01133<br>-mail: info<br>OLON                                                                         | ble Park,<br>s Avenue, Leed<br>0023550<br>@whptelecoms.o<br>IEW ROAD                                                                                                          | com                                                 |
|                                                                    | ne:<br>SW A                                                                                                                              | T BARTH<br>CMN<br>ARTHOLO<br>KENTIS<br>LON                                                                               | Init 1 Map<br>ow Fields<br>S12 6HH<br>iel: 01133<br>-mail: info<br>OLOM<br>I109                                                                | ole Park,<br>s Avenue, Leed<br>@whptelecoms.o<br>IEW ROAD<br>17<br>ROAD,<br>WN,                                                                                               | com                                                 |
| Site ID:                                                           | <sup>ne:</sup> SW A                                                                                                                      | T BARTH<br>CMN<br>ARTHOLO<br>KENTIS<br>LON                                                                               | Init 1 Map<br>ow Fields<br>S12 6HH<br>iel: 01133<br>mail: info<br>OLOW<br>I109<br>OMEW<br>SH TON<br>IDON,<br>5 2AR                             | ale Park,<br>s Avenue, Leed<br>@whptelecoms.o<br>IEW ROAD<br>17<br>ROAD,<br>WN,                                                                                               | com                                                 |
| Site ID:<br>Address:<br>Title:<br>Project:                         | <sup>ne:</sup> SW A<br>BA<br>002                                                                                                         | T BARTH<br>CMN<br>ARTHOLO<br>KENTIS<br>LON<br>NW                                                                         | Init 1 Map<br>ow Fields<br>S12 6HH<br>rel: 01133<br>mail: info<br>OLON<br>I109<br>DMEW<br>SH TON<br>JDON,<br>5 2AR                             | ole Park,<br>s Avenue, Leed<br>3023550<br>@whptelecoms.o<br>IEW ROAD<br>17<br>ROAD,<br>WN,                                                                                    | com                                                 |
| Site ID:<br>Address:<br>Title:<br>Project:<br>Purpose of           | ne:<br>SW A<br>BA<br>002<br>H<br>'Issue:                                                                                                 | T BARTH<br>CMN<br>ARTHOLC<br>KENTIS<br>LON<br>NW<br>SITE LO                                                              | Init 1 Map<br>ow Fields<br>S12 6HH<br>iel: 01133<br>mail: info<br>OLOW<br>I109<br>OMEW<br>OMEW<br>OMEW<br>OMEW<br>OMEW<br>OMEW<br>OMEW<br>OMEW | ole Park,<br>s Avenue, Leed<br>@whptelecoms.o<br>IEW ROAD<br>17<br>ROAD,<br>WN,<br>ON PLAN<br>ERAL<br>G                                                                       | 20m<br>)                                            |
| Site ID:<br>Address:<br>Title:<br>Project:<br>Purpose of           | INCOMENTATION                                                                                                                            | T BARTH<br>T BARTH<br>CMN<br>ARTHOLC<br>KENTIS<br>LON<br>NW<br>SITE LO<br>I3G 5G U<br>PLAN                               | Init 1 Map<br>ow Fields<br>S12 6HH<br>el: 01133<br>mail: info<br>OLOM<br>I109<br>DMEW<br>SH TOV<br>JDON,<br>5 2AR<br>CATIC                     | Die Park,<br>Avenue, Leed<br>3023550<br>@whptelecoms.o<br>IEW ROAD<br>17<br>ROAD,<br>WN,<br>DN PLAN<br>ERAL<br>G<br>30K                                                       | com                                                 |