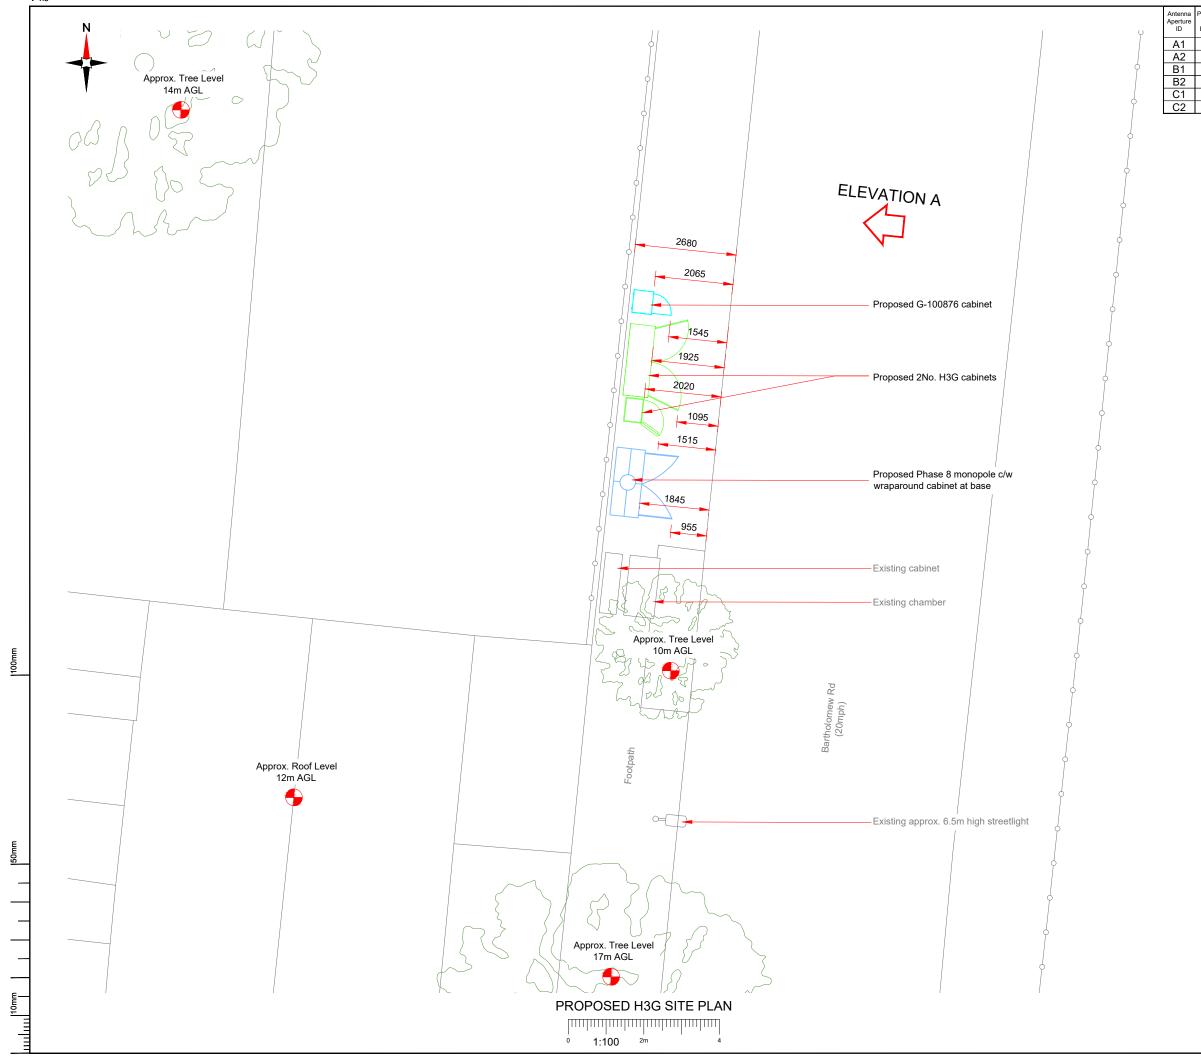

3023550<br>0@whptelecoms.cor<br>/IEW ROAD<br>17<br>/ROAD,<br>WN,<br>VATION A<br>FERAL<br>G  | n                                               |  |  |  |  |  |  |  |  |
| Site Name:<br>SW /<br>Site ID:<br>Address:<br>E<br>Title:<br>Title:<br>150<br>Project:<br>Purpose of Issue:                | WHP T<br>Unit 1 Ma<br>Low Field<br>LS12 6HF<br>Tel: 0113<br>e-mail: info<br>AT BARTHOLOM<br>CMN109<br>BARTHOLOMEW<br>KENTISH TO<br>LONDON<br>NW5 2AR<br>D EXISTING ELE<br>H3G 5G UNILAT                            | ple Park,<br>s Avenue, Leeds<br>1<br>3023550<br>2@whptelecoms.cor<br>/IEW ROAD<br>17<br>/ ROAD,<br>WN,<br>VATION A<br>FERAL<br>G | n                                               |  |  |  |  |  |  |  |  |

| 7 |   |   |  |
|---|---|---|--|
|   |   |   |  |
|   |   |   |  |
|   | / | _ |  |



50mm

| Proposed<br>4G/5G<br>Bearing | Operator:<br>Shared/<br>EE/H3G |  |
|------------------------------|--------------------------------|--|
| 10°                          | H3G                            |  |
| 10°                          | H3G                            |  |
| 130°                         | H3G                            |  |
| 130°                         | H3G                            |  |
| 250°                         | H3G                            |  |
| 250°                         | H3G                            |  |
|                              |                                |  |

NOTES:

| 1. | ALL DIMENSIONS IN MM UNLESS OTHERWISE NOTED. |
|----|----------------------------------------------|

| Master:<br>M002                          | MBNL / E