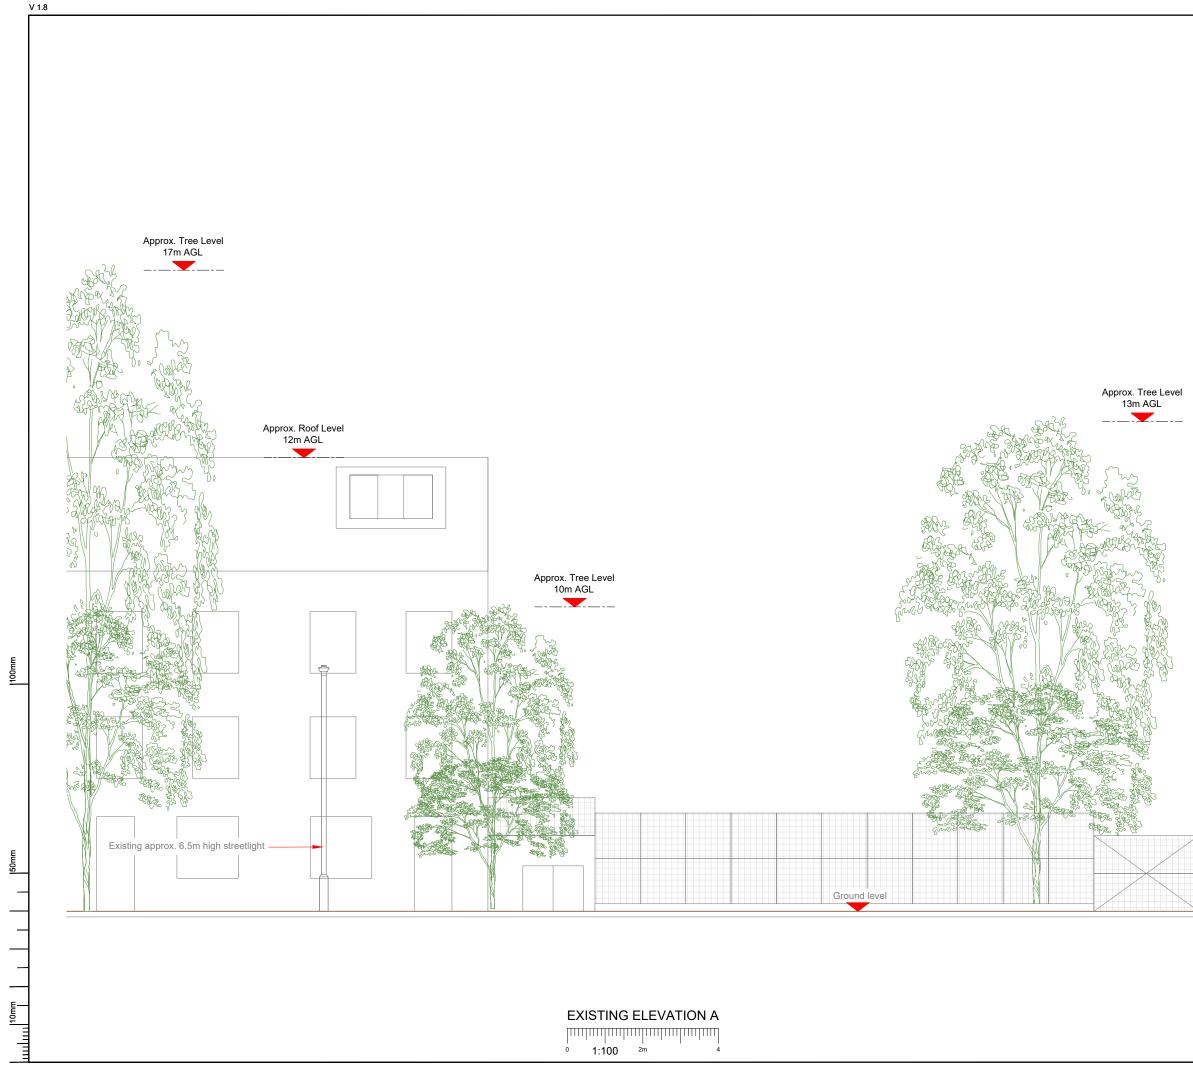

|                                                                    |                                    | v1.6          |  |  |  |  |  |



50mm

-

-

-

| NOTES:<br>1. ALL DIMEN                                                                                                     | ISIONS IN MM UNLESS OT                                                                                                                                                                                             | THERWISE NOTED.                                                                                                                  |                                                 |  |  |  |  |  |  |  |  |
|----------------------------------------------------------------------------------------------------------------------------|----------------------------------------------------------------------------------------------------------------