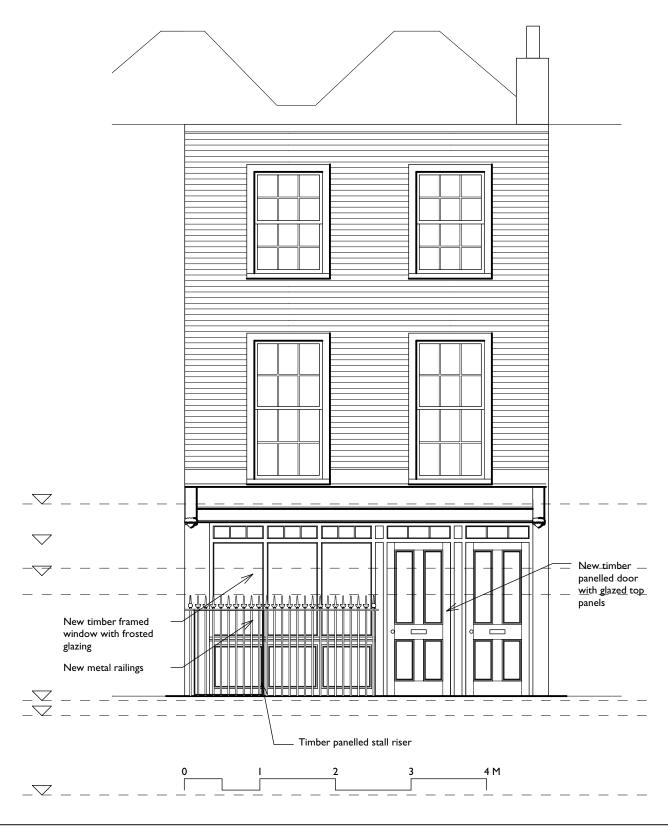

Drawing name: Front Elevation as Proposed Date: Job no: Drawing no: Jan 2020 637RC PA08 Revision:

Project name: 271 Royal College Street NW1

GODSMARK Architecture

**梦 f** 1:50 @ A3