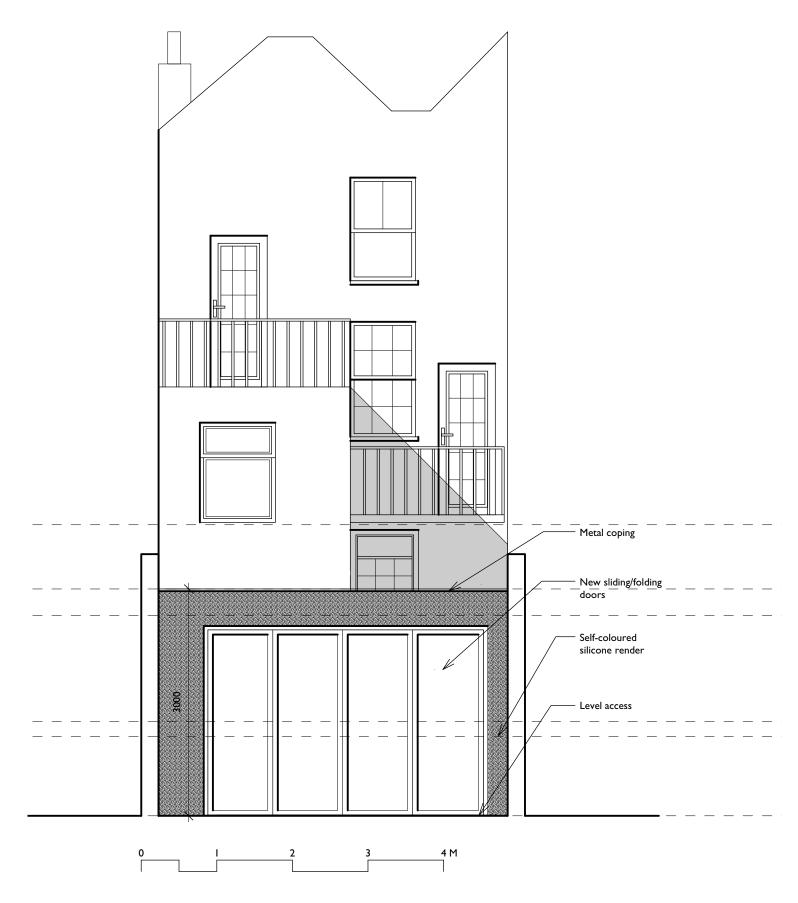

Drawing name:
Rear Elevation as Proposed GODSMARK Architecture Ltd Do not scale this drawing. All dimensions are in millimetres. KENT | LONDON

podchurch | Unit 9, Shoreditch Town Hall, 91a Front Road, Woodchurch Date: Job no: Drawing no: Contractors are to check all dimensions prior to commencement Kent TN26 3SF 380 Old St, London EC1V 9LT Jan 2020 637RC PA09 on site and notify the architect of any errors, omissions, or Tel: 01233 861 114 www.godsmarkarchitecture.com Tel: 020 7739 0399 Email: mail@godsmarkarchitecture.com **У f** 1:50 @ A3 Godsmark Architecture Ltd retain copyright of this drawing it may not be copied, altered or reproduced In any way without their GODSMARK Architecture 271 Royal College Street NW1 written authority. © Godsmark Architecture Ltd