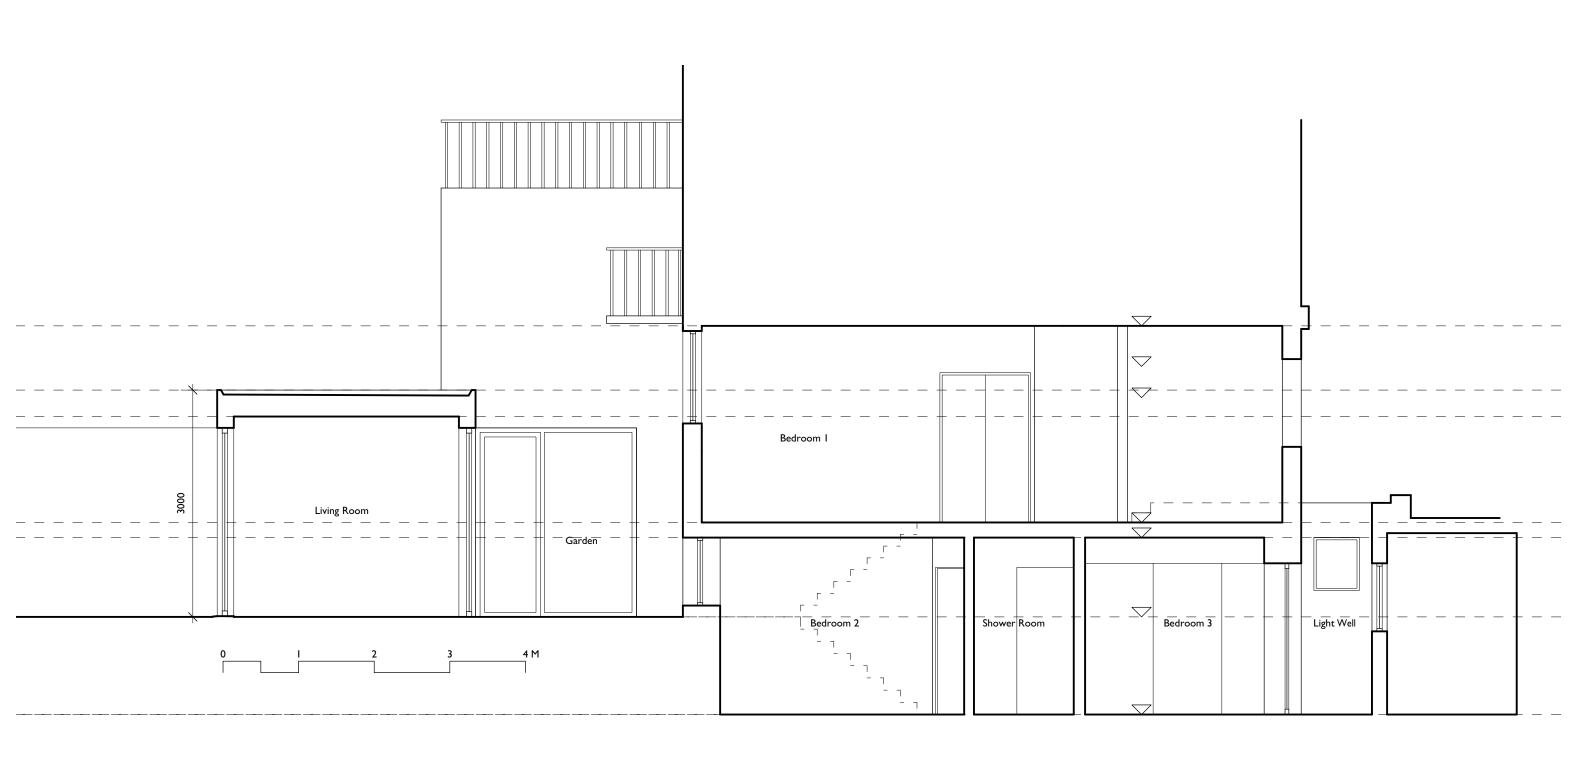

| Do not scale this drawing. All dimensions are in millimetres.                                                                  | GODSMARK Architecture Ltd<br>KENT   LONDON         |                                                      |
|--------------------------------------------------------------------------------------------------------------------------------|----------------------------------------------------|------------------------------------------------------|
|                                                                                                                                | 91a Front Road, Woodchurch                         |                                                      |
| Contractors are to check all dimensions prior to commencement<br>on site and notify the architect of any errors, omissions, or | Kent TN26 3SF                                      | 380 Old St, London EC1V S                            |
| discrepancies.                                                                                                                 | Tel: 01233 861 114<br>www.godsmarkarchitecture.com | Tel: 020 7739 0399<br>Email: mail@godsmarkarchitectu |
| Godsmark Architecture Ltd retain copyright of this drawing. it may                                                             |                                                    | Project name:                                        |
| not be copied, altered or reproduced In any way without their<br>written authority. © Godsmark Architecture Ltd                |                                                    | 271 Royal College Stree                              |
|                                                                                                                                |                                                    |                                                      |

|                | Drawing name:<br>Section as Proposed |           |             |  |
|----------------|--------------------------------------|-----------|-------------|--|
| Hall,<br>√ 9LT | Date:                                | Job no:   | Drawing no: |  |
|                | Jan 2020                             | 637RC     | PA10        |  |
|                | Scale:                               | Revision: | Drawn by:   |  |
| ecture.com 🕑 f | 1:50 @ A3                            | В         |             |  |
| reet NW1       | GODSMARK Architecture                |           |             |  |