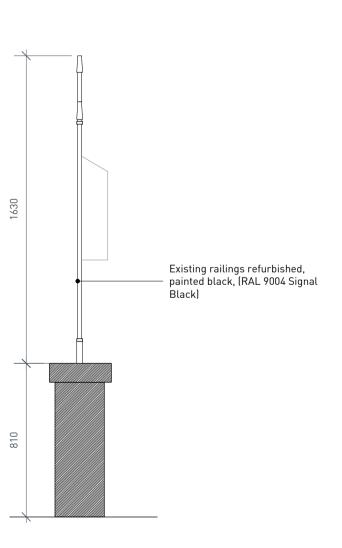

CLIENT - BRITISH RETAIL CONSORTIUM TOWER COURT FENCE

22 TOWER STREEET

STATUS - PLANNING

CHECKED SCALE 1:20 @ A1 18010\_ES.01 24.06.20