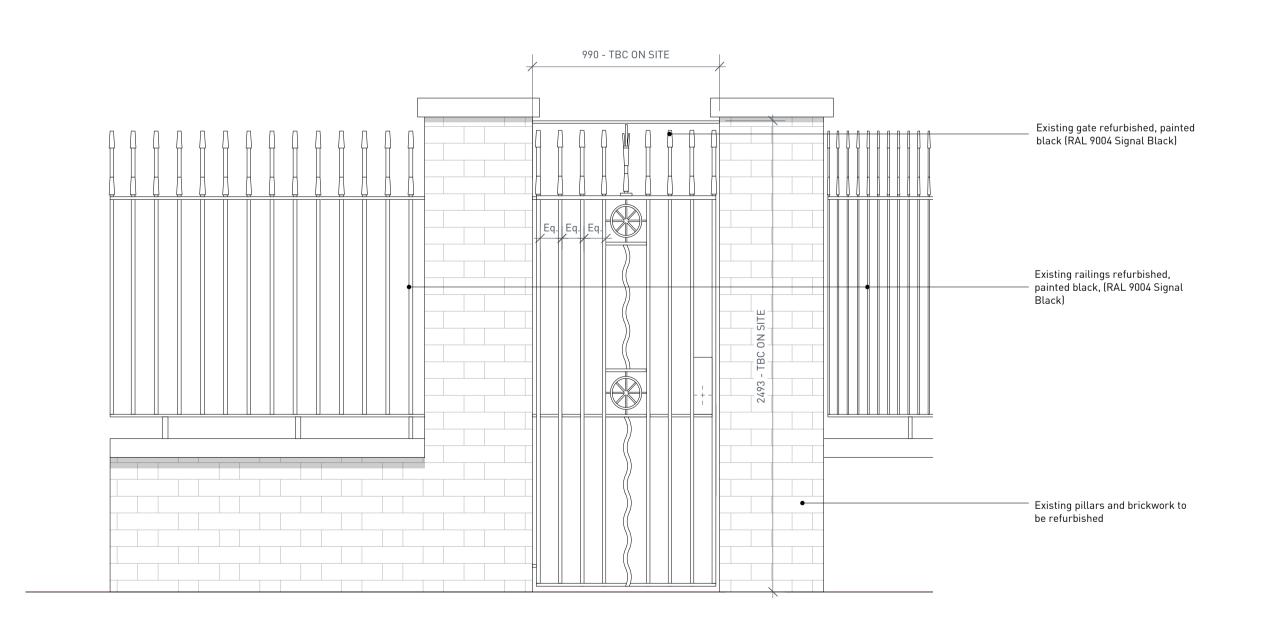

Plan 1:20 @ A1

Bike Stand Detail 1:20 @ A1

Bike Stand Detail 1:20 @ A1

ELEVATION 01 1:20 @ A1

ELEVATION 02 1:20 @ A1

SECTION AA 1:20 @ A1

CLIENT - BRITISH RETAIL CONSORTIUM TOWER COURT FENCE

22 TOWER STREEET

STATUS - PLANNING

CHECKED SCALE 1:20 @ A1 18010\_ES.01 24.06.20