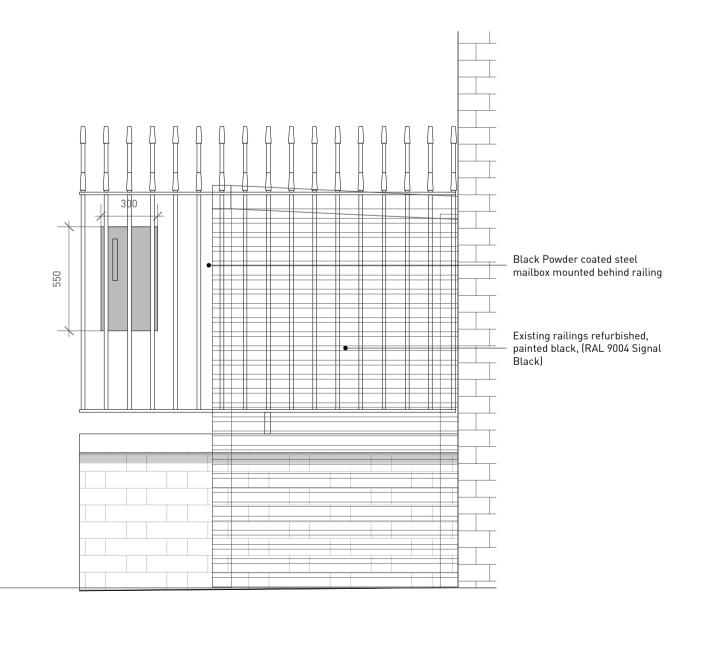

CLIENT - BRITISH RETAIL CONSORTIUM TOWER COURT FENCE

22 TOWER STREEET

STATUS - PLANNING

CHECKED SCALE 1:20 @ A1 18010\_ES.01 24.06.20