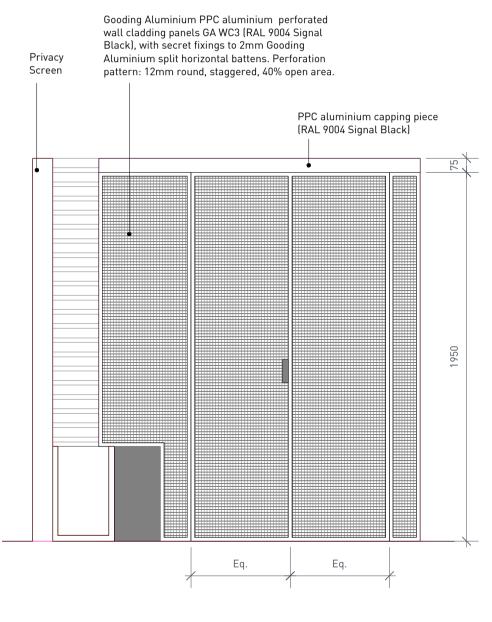

Panel Perforated Pattern 1:20 @ A1

**ELEVATION 01** 1:20 @ A1

**ELEVATION 02** 1:20 ര A1

SECTION AA SECTION BB 1:20 @ A1 1:20 ര A1

CLARIDGEARCHITECTS 121 SALUSBURY ROAD LONDON NW6 6RG

This drawing is the property of Claridge Architects Ltd. Copyright is reserved & this drawing is issued on the condition that it is not copied, reproduced, retained or disclosed to any unauthorised person, either wholly or in part, without our consent. Do not scale from this drawing, check all dimensions on site.