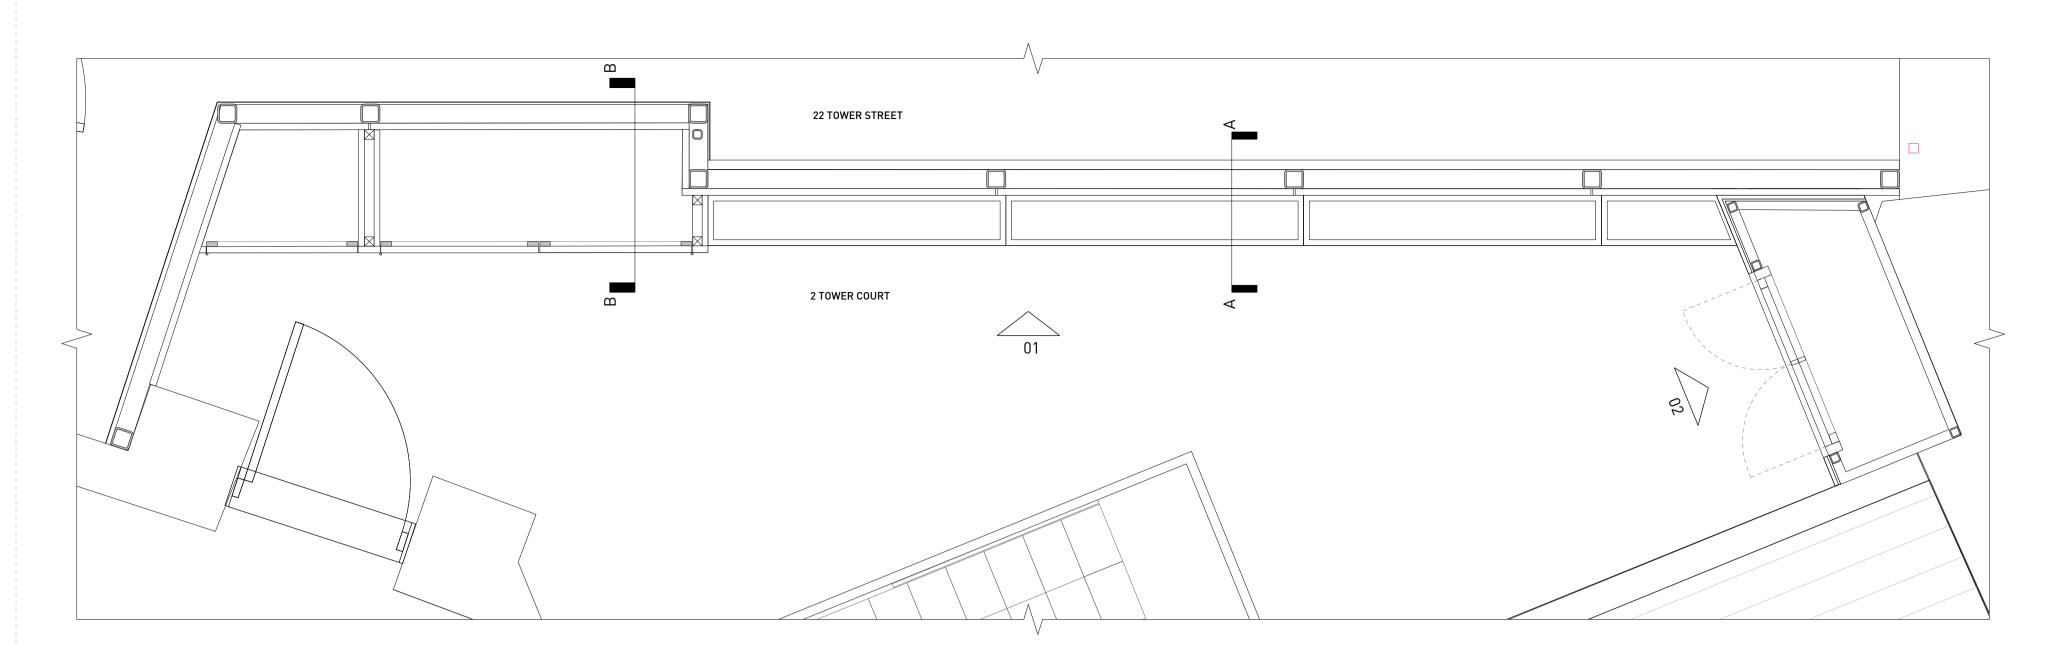

Panel Perforated Pattern 1:20 @ A1

**ELEVATION 01** 1:20 @ A1

**ELEVATION 02** 1:20 ര A1

SECTION AA SECTION BB 1:20 @ A1 1:20 ര A1

CLARIDGEARCHITECTS 121 SALUSBURY ROAD LONDON NW6 6RG

This drawing is the property of Claridge Architects Ltd. Copyright is reserved & this drawing is issued on the condition that it is not copied, reproduced, retained or disclosed to any unauthorised person, either wholly or in part, without our consent. Do not scale from this drawing, check all dimensions on site.

22 TOWER STREEET

CLIENT - BRITISH RETAIL CONSORTIUM

PRIVACY SCREEN STATUS - PLANNING CHECKED

1:20 @ A1 18010\_ES.02 24.02.20