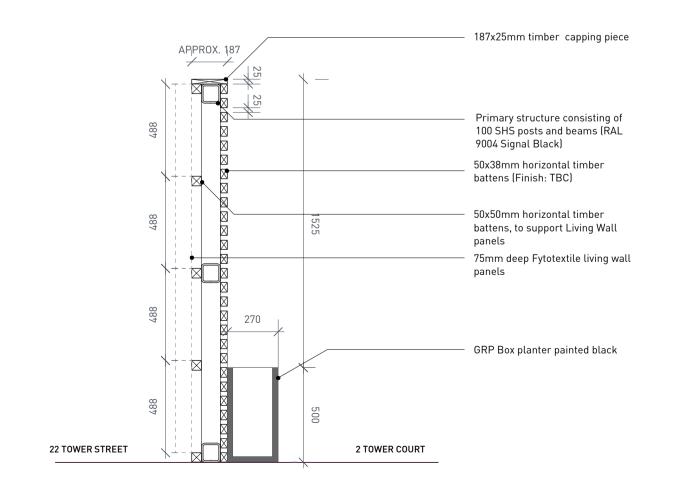

Panel Perforated Pattern 1:20 @ A1

**ELEVATION 01** 1:20 @ A1

**ELEVATION 02** 1:20 ര A1

SECTION AA SECTION BB 1:20 @ A1 1:20 ര A1

CLARIDGEARCHITECTS 121 SALUSBURY ROAD LONDON NW6 6RG

This drawing is the property of Claridge Architects Ltd. Copyright is reserved & this drawing is issued on the condition that it is not copied, reproduced, retained or disclosed to any unauthorised person, either wholly or in part, without our consent. Do not scale from this drawing, check all dimensions on site.