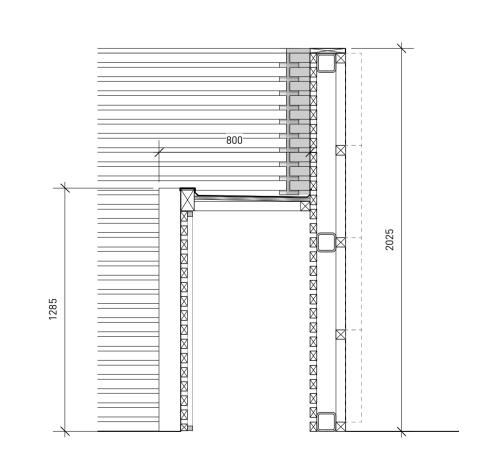

Panel Perforated Pattern 1:20 @ A1

**ELEVATION 01** 1:20 @ A1

**ELEVATION 02** 1:20 ര A1

SECTION AA SECTION BB 1:20 @ A1 1:20 ര A1

CLARIDGEARCHITECTS 121 SALUSBURY ROAD LONDON NW6 6RG

This drawing is the property of Claridge Architects Ltd. Copyright is reserved & this drawing is issued on the condition that it is not copied, reproduced, retained or disclosed to any unauthorised person, either wholly or in part, without our consent. Do not scale from this drawing, check all dimensions on site.