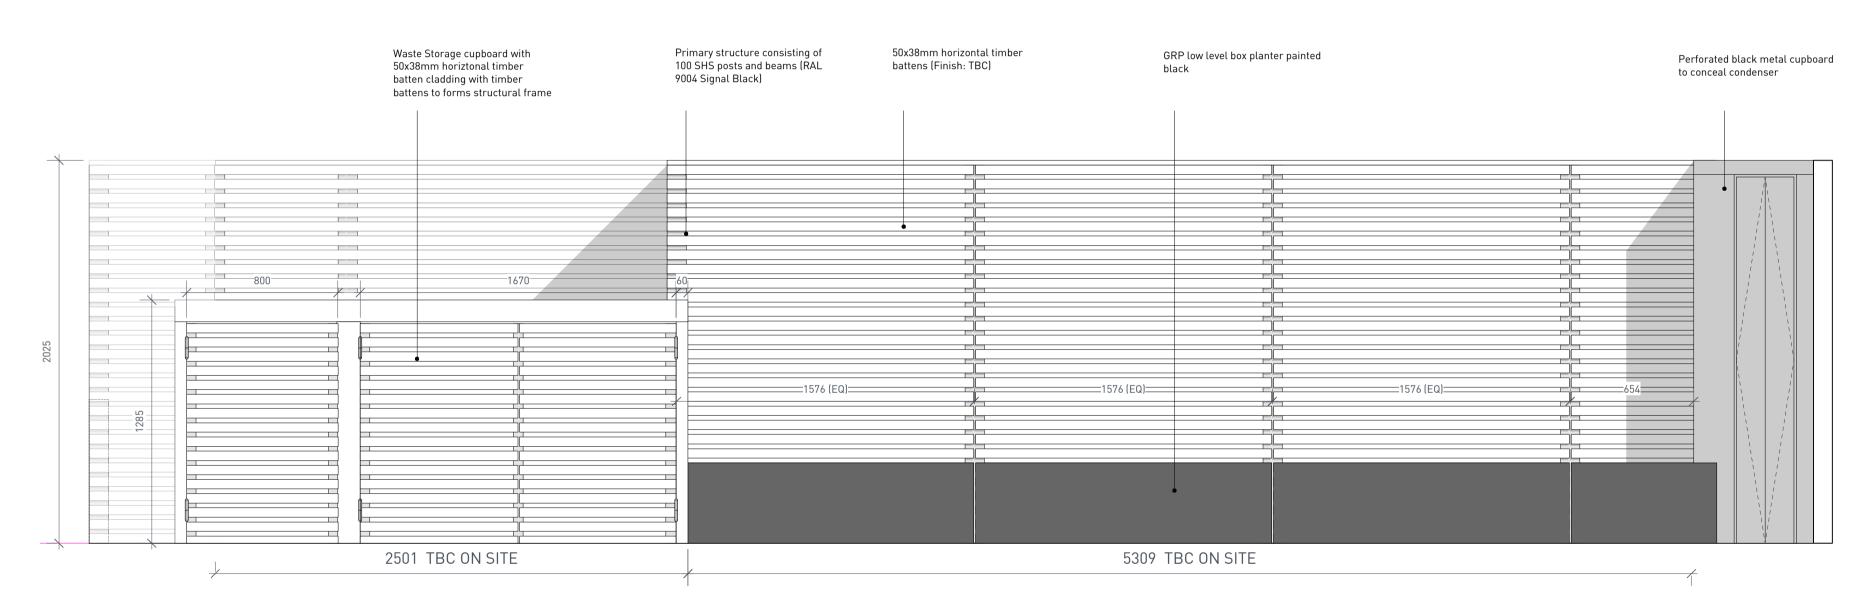

Panel Perforated Pattern 1:20 @ A1

**ELEVATION 01** 1:20 @ A1

**ELEVATION 02** 1:20 ര A1

SECTION AA SECTION BB 1:20 @ A1 1:20 ര A1

CLARIDGEARCHITECTS 121 SALUSBURY ROAD LONDON NW6 6RG

This drawing is the property of Claridge Architects Ltd. Copyright is reserved & this drawing is issued on the condition that it is not copied, reproduced, retained or disclosed to any unauthorised person, either wholly or in part, without our consent. Do not scale from this drawing, check all dimensions on site.