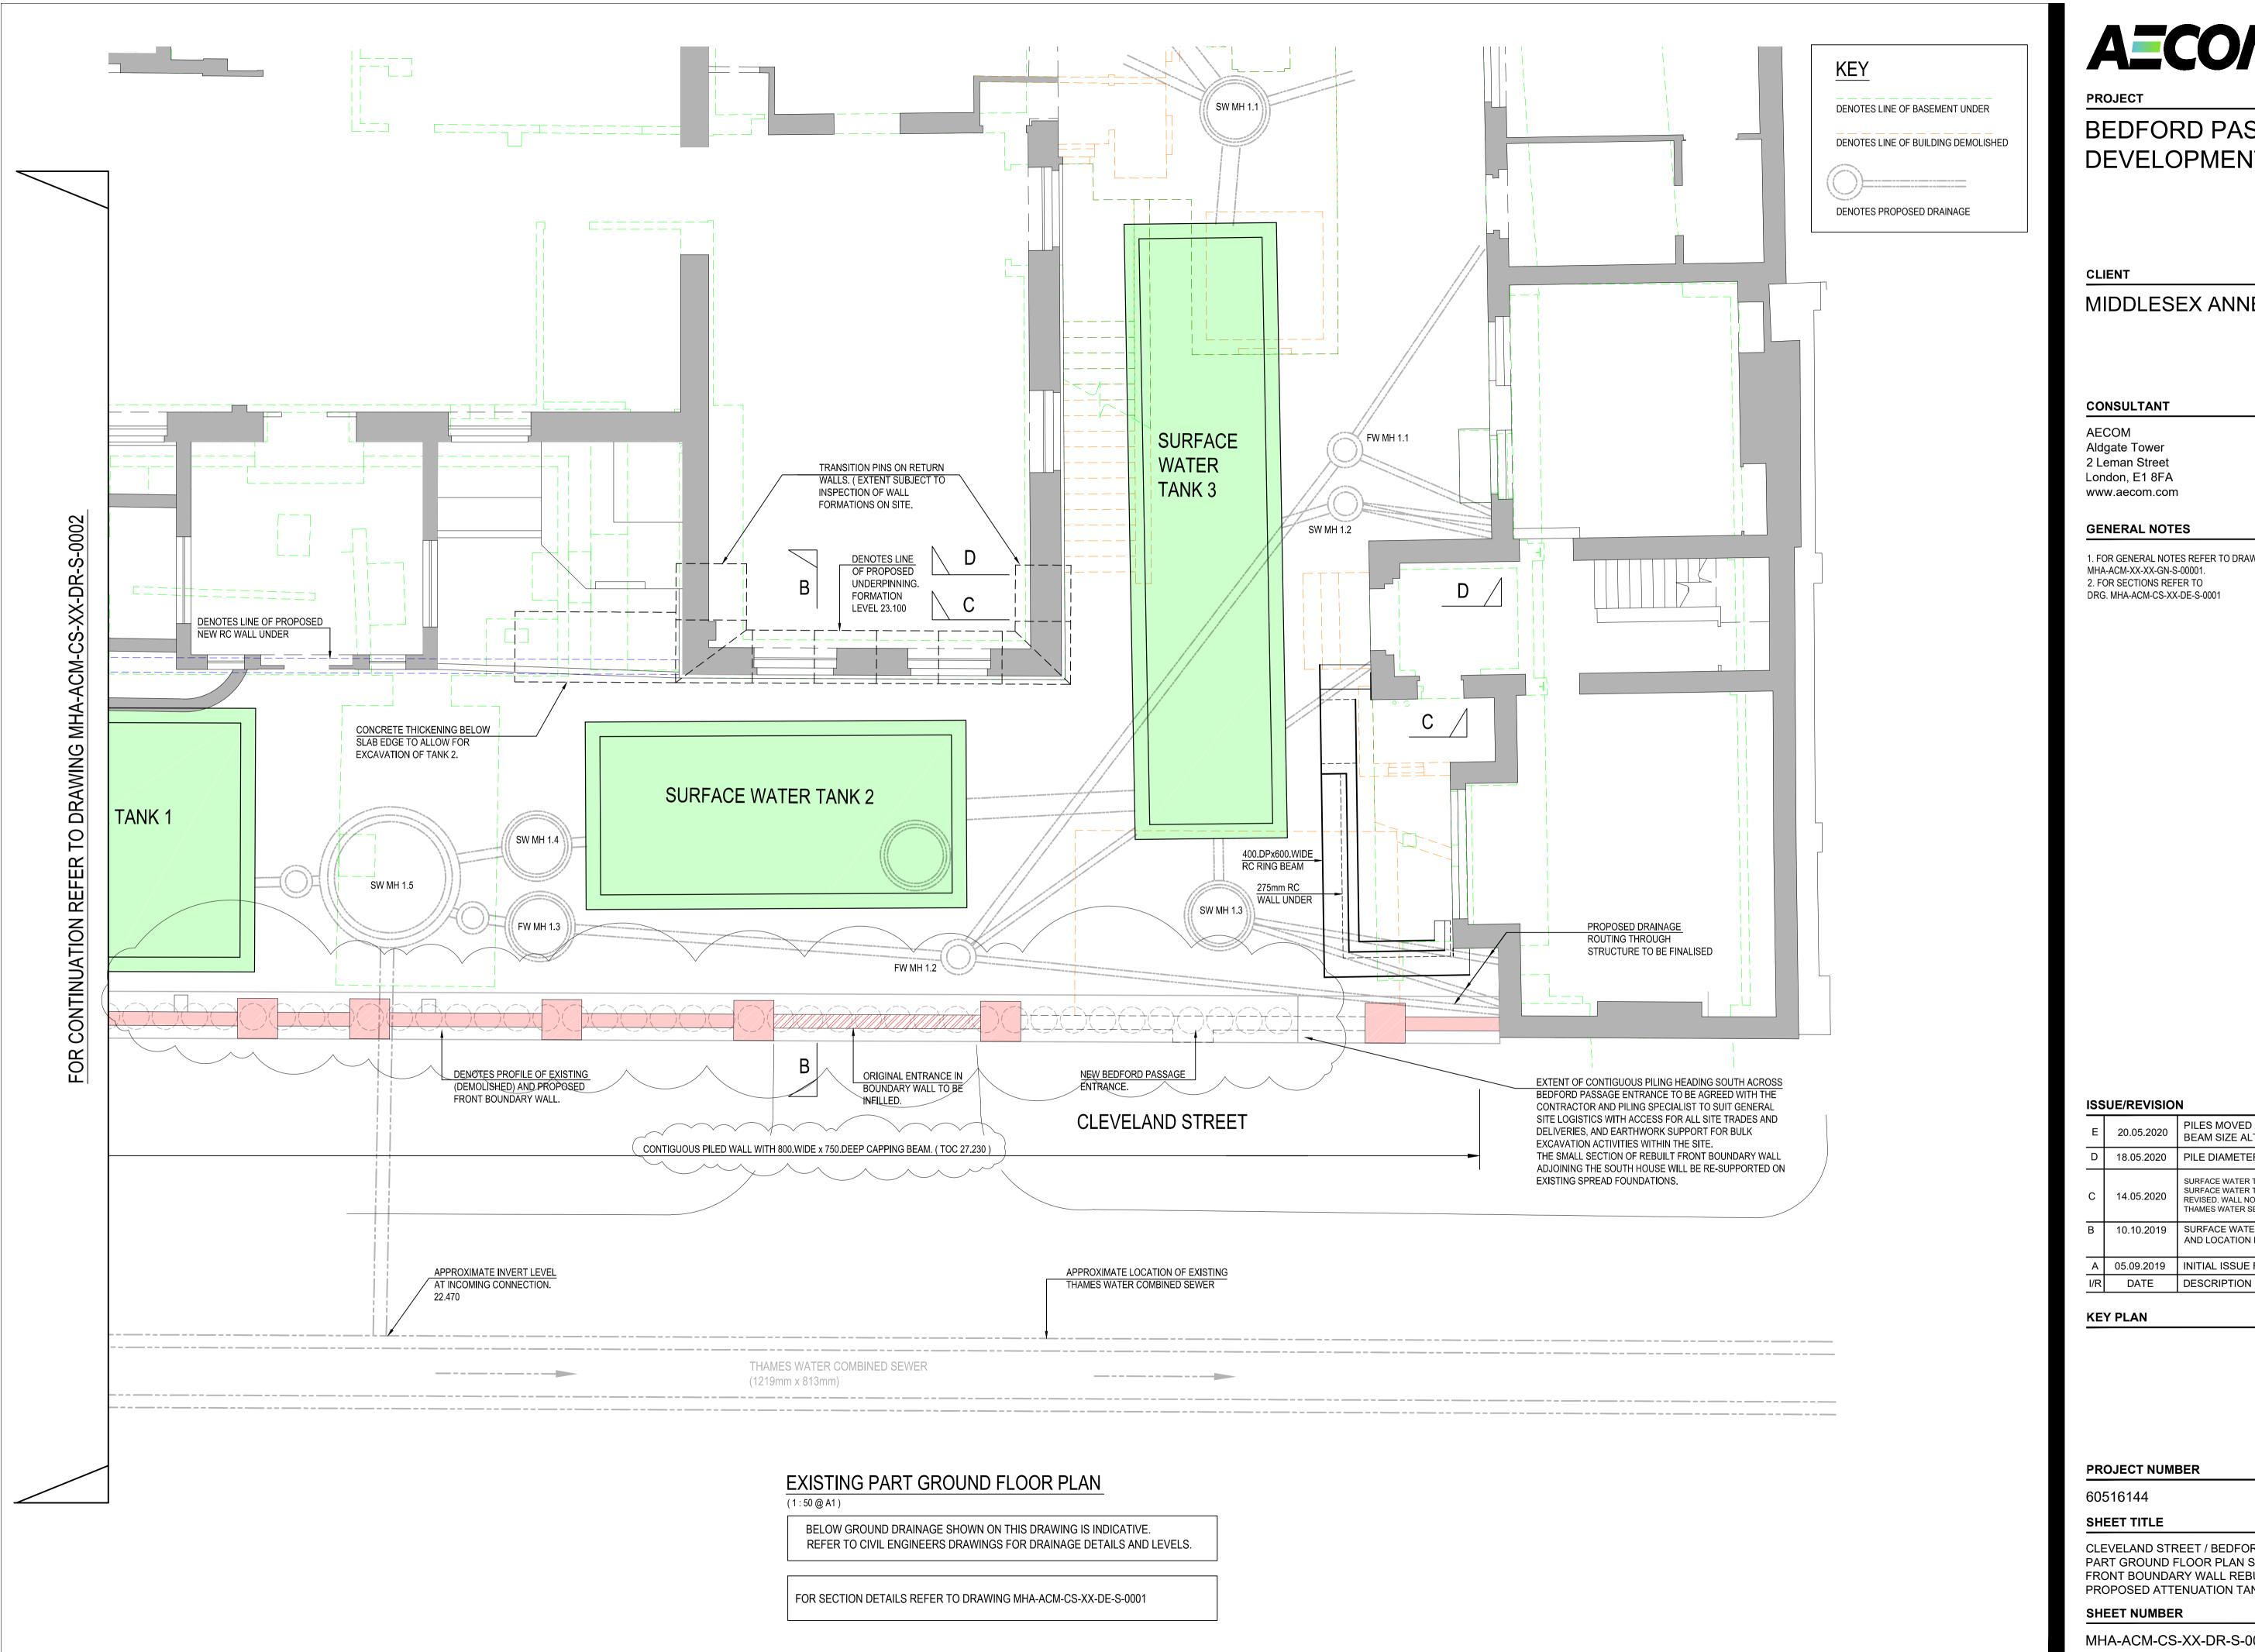

## **AECOM**

BEDFORD PASSAGE DEVELOPMENT

MIDDLESEX ANNEXE LLP

CONSULTANT

Aldgate Tower 2 Leman Street London, E1 8FA

**GENERAL NOTES** 

1. FOR GENERAL NOTES REFER TO DRAWING No. MHA-ACM-XX-XX-GN-S-00001. 2. FOR SECTIONS REFER TO DRG. MHA-ACM-CS-XX-DE-S-0001

## ISSUE/REVISION

|  | Α | 05.09.2019 | INITIAL ISSUE FOR COMMENT                                                                                           |
|--|---|------------|---------------------------------------------------------------------------------------------------------------------|
|  | В | 10.10.2019 | SURFACE WATER TANK 2 SIZE<br>AND LOCATION REVISED.                                                                  |
|  | С | 14.05.2020 | SURFACE WATER TANK 1 MOVED.<br>SURFACE WATER TANK 2 SIZE<br>REVISED. WALL NOTES ADDED.<br>THAMES WATER SEWER ADDED. |
|  | D | 18.05.2020 | PILE DIAMETER ALTERED.                                                                                              |
|  | Е | 20.05.2020 | PILES MOVED AND CAPPING<br>BEAM SIZE ALTERED.                                                                       |
|  |   |            |                                                                                                                     |

## **KEY PLAN**

PROJECT NUMBER

60516144

SHEET TITLE

CLEVELAND STREET / BEDFORD PASSAGE. PART GROUND FLOOR PLAN SHOWING FRONT BOUNDARY WALL REBUILD AND PROPOSED ATTENUATION TANKS. (2 OF 2)

**SHEET NUMBER** 

MHA-ACM-CS-XX-DR-S-0003