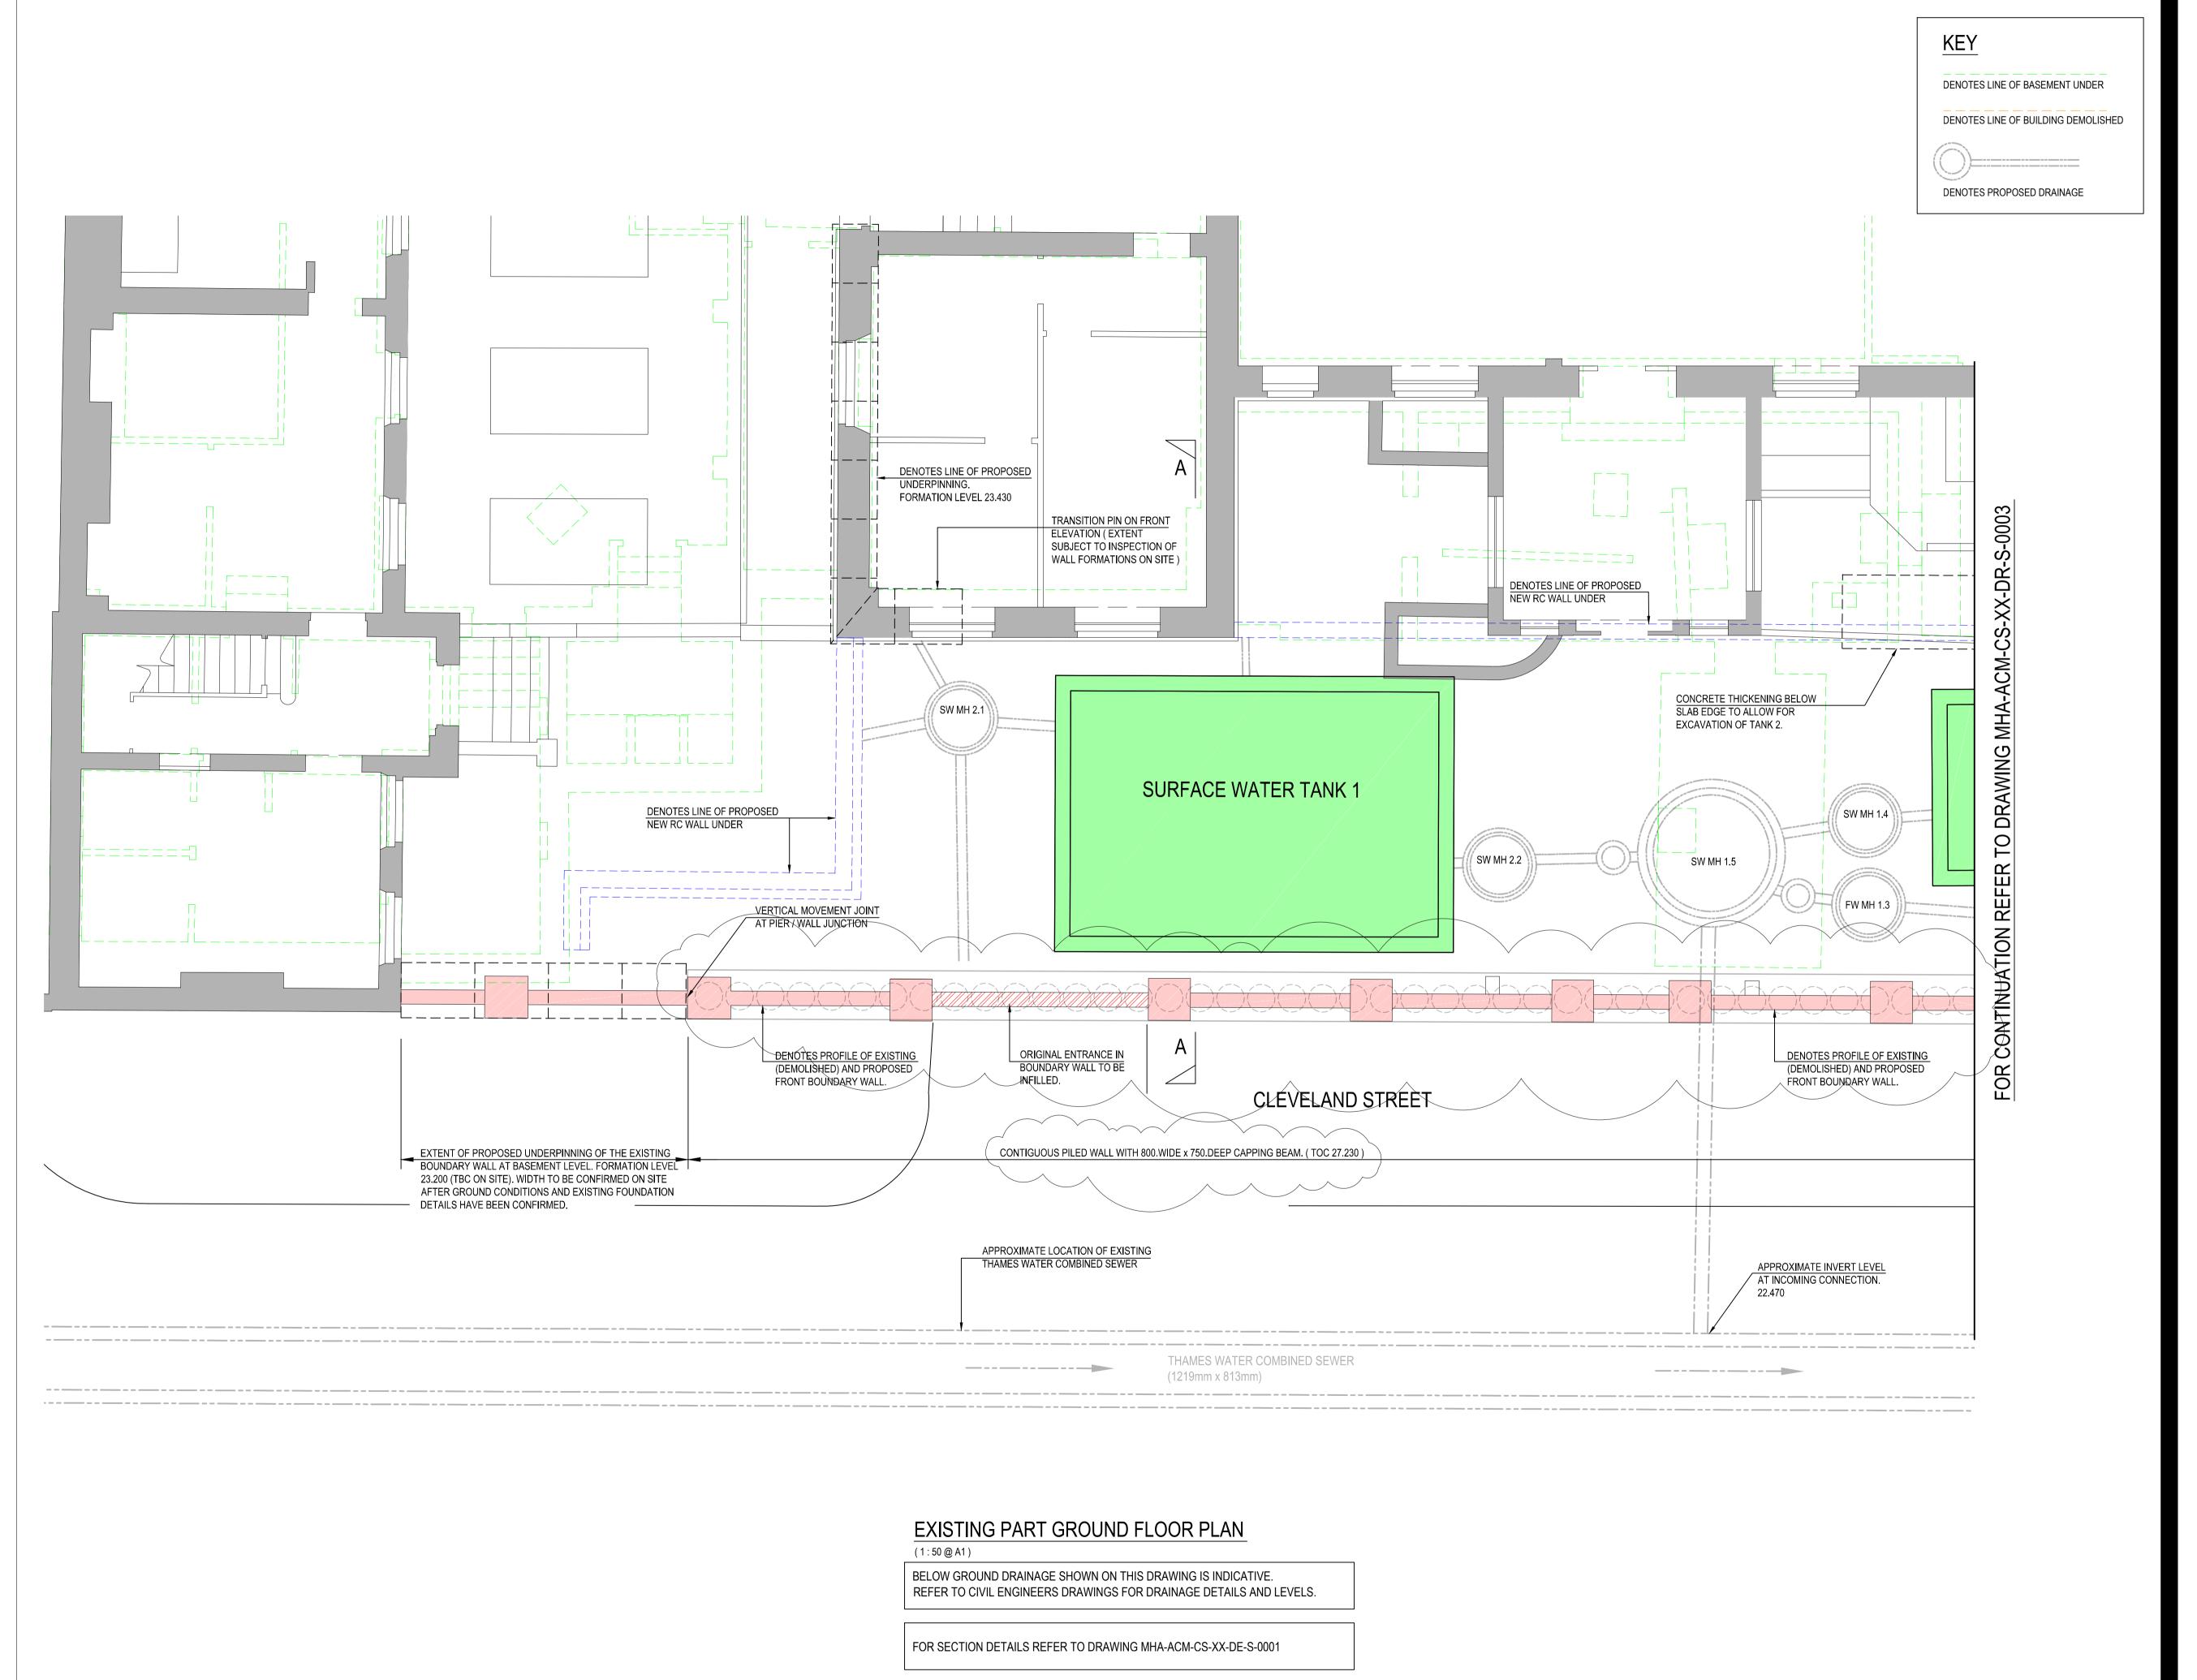

GENERAL NOTES

1. FOR GENERAL NOTES REFER TO DRAWING No. MHA-ACM-XX-XX-GN-S-00001.
2. FOR SECTIONS REFER TO DRG. MHA-ACM-CS-XX-DE-S-0001

ISSUE/REVISION

| _ | Е   | 20.05.2020 | PILES MOVED AND CAPPING<br>BEAM SIZE ALTERED.                                                                                               |
|---|-----|------------|---------------------------------------------------------------------------------------------------------------------------------------------|
|   | D   | 18.05.2020 | PILE DIAMETER ALTERED.                                                                                                                      |
|   | С   | 14.05.2020 | THAMES WATER SEWER INDICATED.<br>S/WATER TANK 1 MOVED.<br>WALL NOTES ADDED.                                                                 |
|   | В   | 10.10.2019 | SURFACE WATER TANK 2 SIZE AND LOCATION REVISED. FRONT BOUNDARY WALL FOUNDATIONS UPDATED AT NORTH HOUSE TO SUIT NORTH HOUSE BASEMENT DRAWING |
|   | Α   | 05.09.2019 | INITIAL ISSUE FOR COMMENT                                                                                                                   |
| _ | I/R | DATE       | DESCRIPTION                                                                                                                                 |

KEY PLAN

PROJECT NUMBER

60516144

SHEET TITLE

CLEVELAND STREET / BEDFORD PASSAGE.
PART GROUND FLOOR PLAN SHOWING
FRONT BOUNDARY WALL REBUILD AND
PROPOSED ATTENUATION TANKS. (1 OF 2)

SHEET NUMBER

MHA-ACM-CS-DR-S-0002