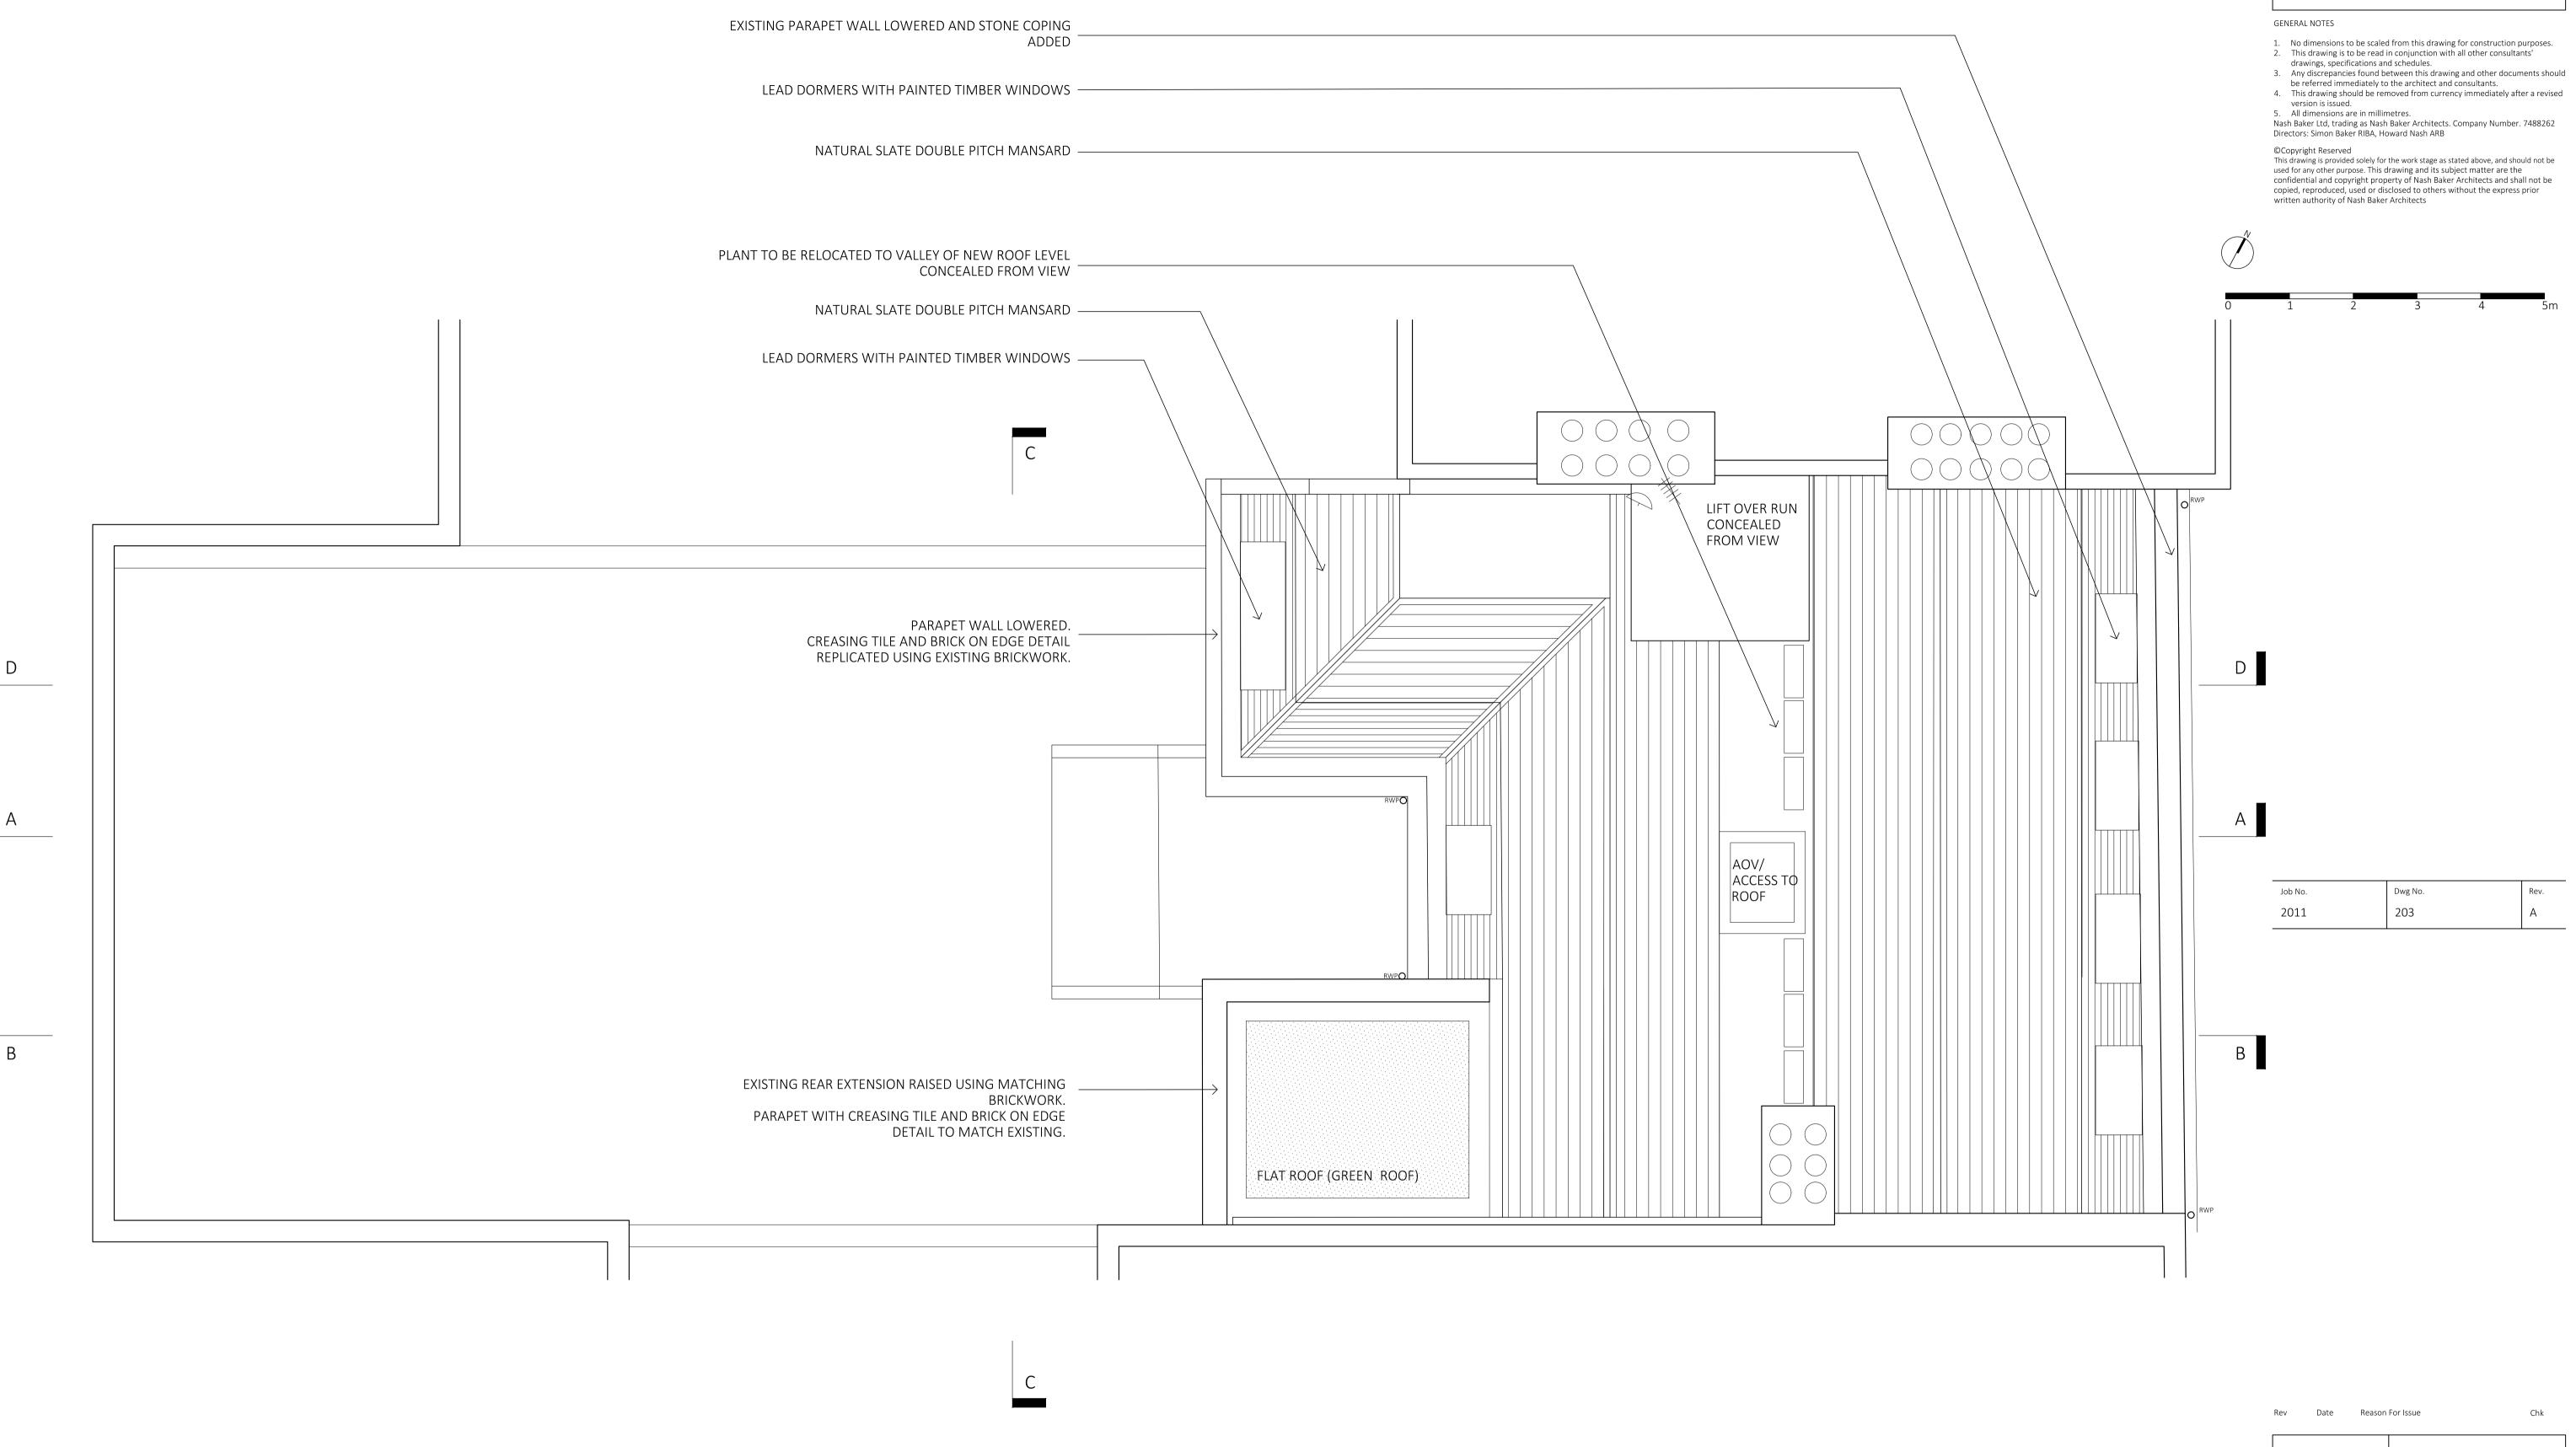

PROJECT

64 LINCOLN'S INN FIELDS
WC2A 3JX

DRAWING TITLE
ROOF PLAN
AS PROPOSED

JOB NUMBER
2011

DRAWING NUMBER
203

DRAWN

AK

CHECKED
SB