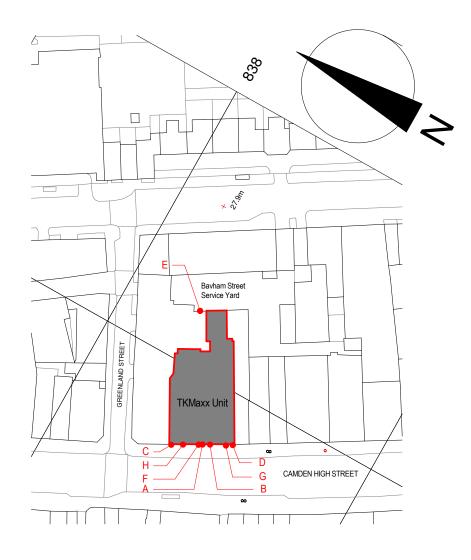

## Site Plan - Adverts Planning

| 0m | 25m | 50m | 75m | 100m | 125m |
|----|-----|-----|-----|------|------|
|    |     |     |     |      |      |

**SCALE BAR 1:1250** 

- TK Maxx 3D logotype sign. Internally illuminated (to 600 CD) pin mounted individual letters Opal white acrylic faces with brushed stainless steel returns. Letters with backlit white 'halo' installed on RAL 7039 Background.
- RAL 7039 Background..
- RAL 3001 metal plate hanging Heritage signs with screen printed white TKMAXX letters on both sides. Lighting to be external LED in a black trough to both sides.
- New proposed TKMaxx sign by goods shared entrance.
- Red LED kevline. 3mm aluminium U-channel powercoated RED to match RAL 3001, 30% gloss with RED Noonlight LEDs installed inside, closed with 3mm RED perspex
- Proposed double sided internally illuminated roundel behind glazing. Graphic panels retained in 150mm deep fabricated brushed stainless steel box complete with face trim. Sign to be suspended by S/S poles.
- Proposed wall-mounted 1350x2400mm LED screen behind glazing.

## Site Plan - Adverts **Planning**

drawing number:

TKM\_CMD\_SITE\_AD

project status:

**PLANNING** 

As indicated @A3 revision:

**MARCH 2020** 

P6