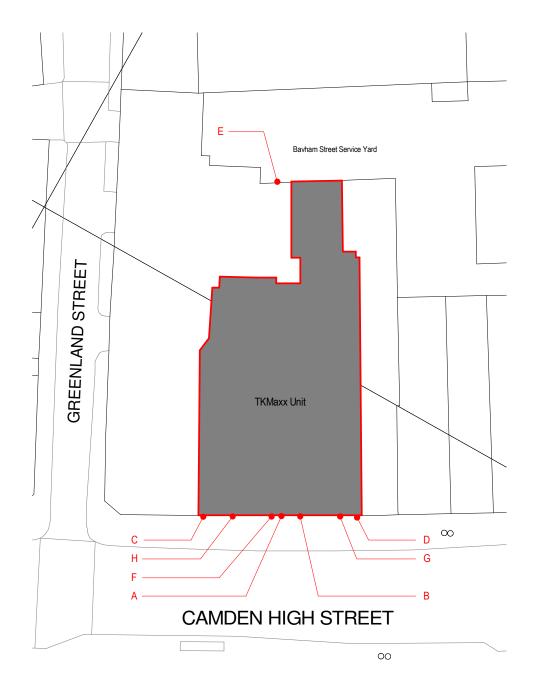

 $2^{\frac{\text{SCALE 1:500}}{\text{Location Plan - Adverts Planning}}}$ 

20m 30m 40m 50m 0m 10m 

SCALE BAR 1:500

This drawing to be read in conjunction with all relevant consultants, sub-contractors and specialists drawings.