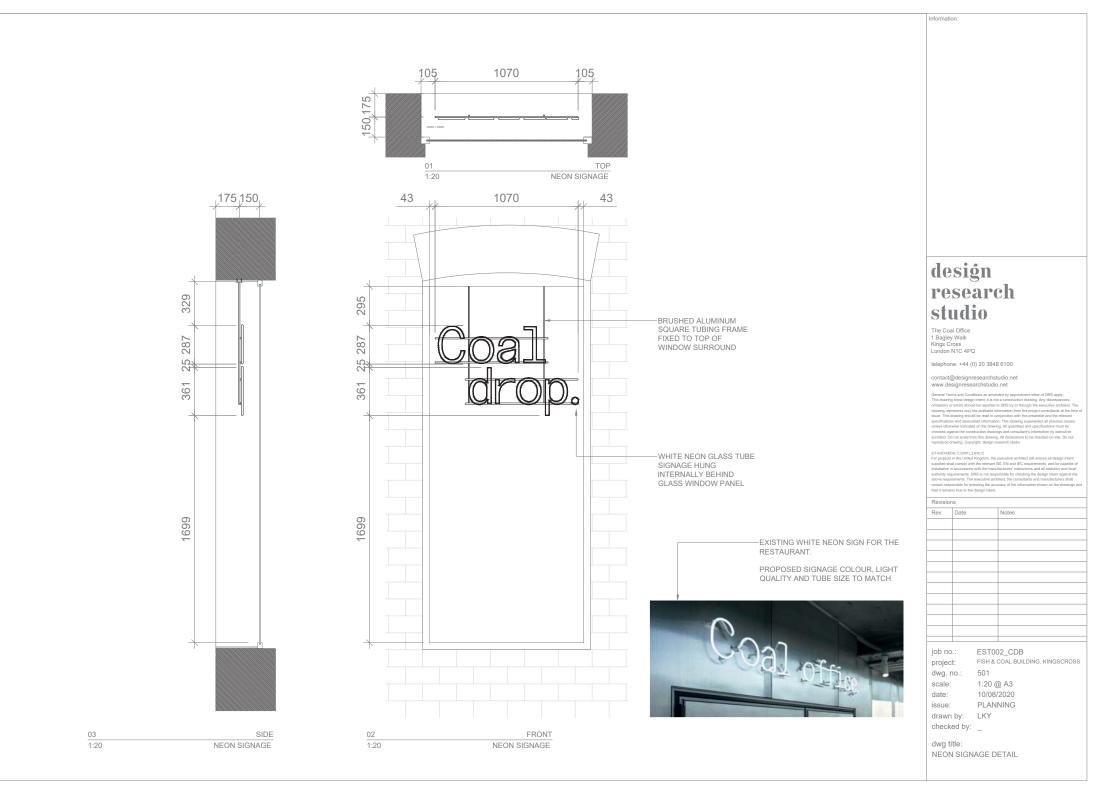

## desiģn research studio

The Coal Office 1 Bagley Walk Kings Cross London N1C 4PQ

telephone: +44 (0) 20 3848 6100

## contact@designresearchstudio.net www.designresearchstudio.net

General Terms and Conditions as amended by appointment letter of DRS apply. This drawing show design intent, it is not a construction drawing. Any discrepanci-omissions or enrors should be reported to DRS by or through the executive archite drawing represents only the available information from the project consultants at the usa. This drawing should be varial in conjunction with this prevantle and the relevpecifications and associated information. This drawing supersedes all previous is inless otherwise indicated on the drawing. All quantities and specifications must b checked against the construction drawings and consultant's information by executive architect. Do not scale from this drawing. All dimensions to be checked on site. Do no reproduce drawing. Copyright: design research studio

Revisions

EXISTING PROJECTING BLADE SIGNAGE FOR THE RESTAURANT.

NEW PROPOSED SIGNAGE TO MATCH BUT WITH "COAL

DROP" LOGO

STANDARDS COMPLIANCE For projects in the United Horginon, the standard and the standard and the standard standards in the United Horginon, the SL DL and CC standards and the standards and the standards in a comparison with the mandatement in the standards and advance myselements. DBS is not exponential for checking and balance mysel mean responsible for enscring the accuracy of the information shown on the daming as the main responsible for elevation of the information shown on the daming as