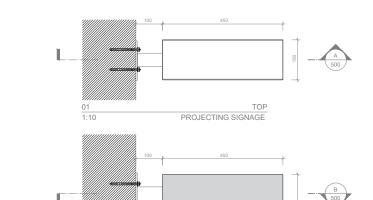

Revisions

EXISTING PROJECTING BLADE SIGNAGE FOR THE RESTAURANT.

NEW PROPOSED SIGNAGE TO MATCH BUT WITH "COAL

DROP" LOGO

STANDARDS COMPLIANCE For projects in the United Horginon, the standard and the standard and the standard standards in the United Horginon, the SL DL and CC standards and the standards and the standards in a comparison with the mandatement in the standards and advance myselements. DBS is not exponential for checking and balance mysel mean responsible for enscring the accuracy of the information shown on the daming as the main responsible for elevation of the information shown on the daming as

| revisions                 |      |                                  |       |  |
|---------------------------|------|----------------------------------|-------|--|
| Rev.                      | Date |                                  | Notes |  |
|                           |      |                                  |       |  |
|                           |      |                                  |       |  |
|                           |      |                                  |       |  |
|                           |      |                                  |       |  |
|                           |      |                                  |       |  |
|                           |      |                                  |       |  |
|                           |      |                                  |       |  |
|                           |      |                                  |       |  |
|                           |      |                                  |       |  |
|                           |      |                                  |       |  |
|                           |      |                                  |       |  |
|                           |      |                                  |       |  |
| ob no.:                   |      | EST002 CDB                       |       |  |
|                           |      | FISH & COAL BUILDING, KINGSCROSS |       |  |
| dwg. no.:                 |      | 500                              |       |  |
| scale:                    |      | 1:10 @ A3                        |       |  |
|                           |      | 10/08/2020                       |       |  |
| ssue:                     |      | PLANNING                         |       |  |
| drawn by:                 |      | LKY                              |       |  |
| checked by:               |      | _                                |       |  |
|                           |      |                                  |       |  |
| dwg title:                |      |                                  |       |  |
| PROJECTING SIGNAGE DETAIL |      |                                  |       |  |
|                           |      |                                  |       |  |