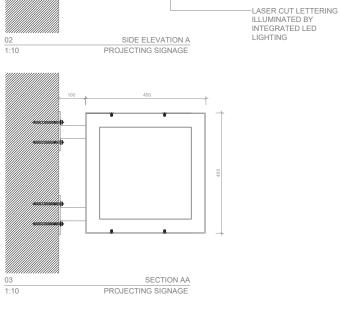

Coal drop.

3MM BLACKEND STEEL SHEET FOLDED AND WELDED FORMING SIGNAGE BOX.

BLACKENED STEEL FLATS ON SOLID FIXING PLATES TO ALLOW BOLT CONNECTIONS INTO MORTAR JOINTS.

SECTION BB

PROJECTING SIGNAGE

04 1:10