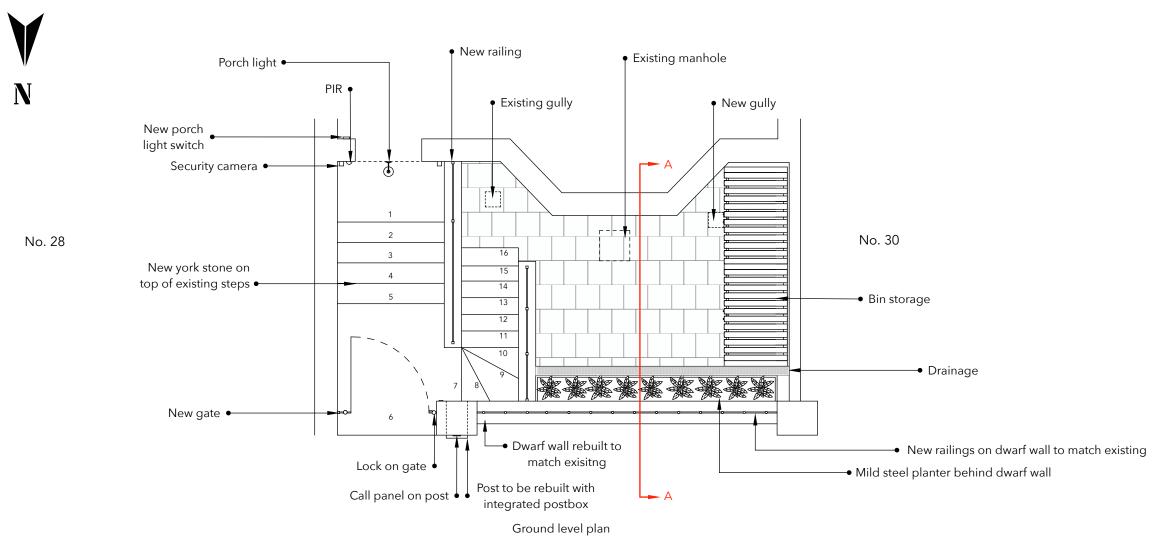

# **Proposed Front Garden Plan**

Lower ground level plan

0mm 1000mm 3000mm 5000mm

#### SCALE:

| Drawing:  | Front Garden<br>Plan |
|-----------|----------------------|
| Revision: | н                    |