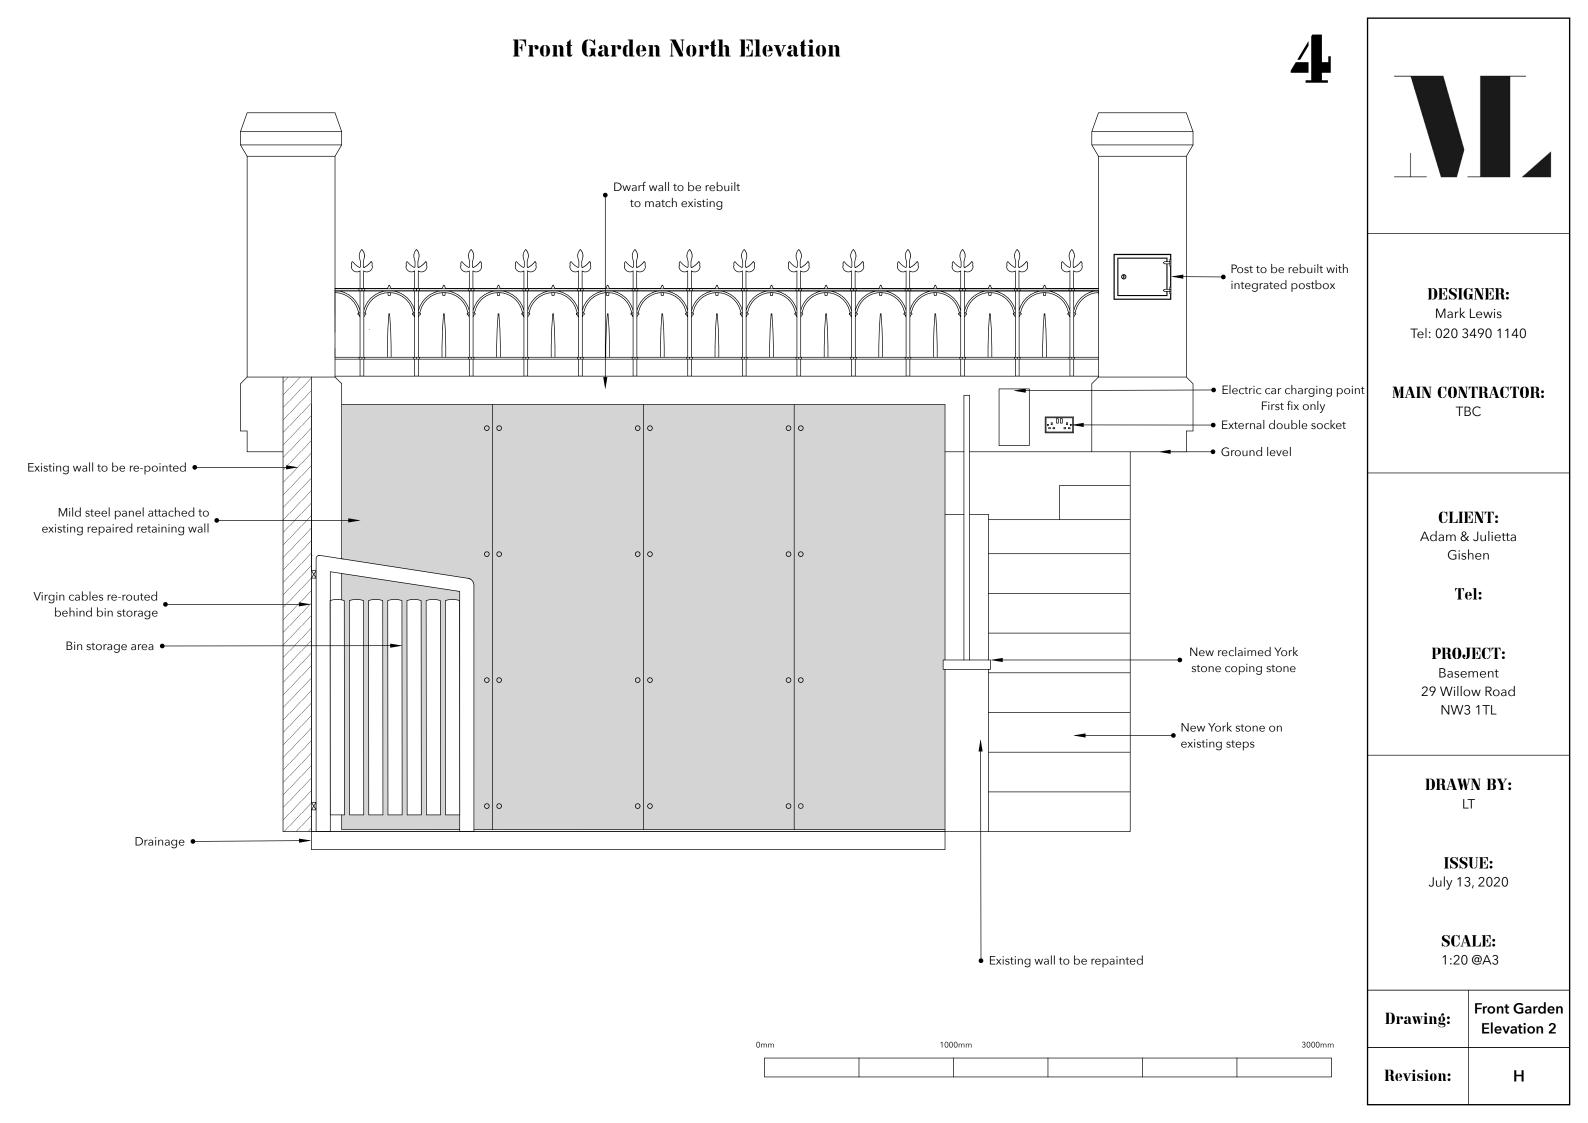

## **DESIGNER:**

Mark Lewis Tel: 020 3490 1140

## MAIN CONTRACTOR:

TBC

## **CLIENT:**

Adam & Julietta Gishen

Tel:

## PROJECT:

Basement 29 Willow Road NW3 1TL

## **DRAWN BY:**

LT

## **ISSUE:**

July 13, 2020

#### SCALE:

| Drawing:  | Front Garden<br>Elevation 4 |
|-----------|-----------------------------|
| Revision: | Н                           |