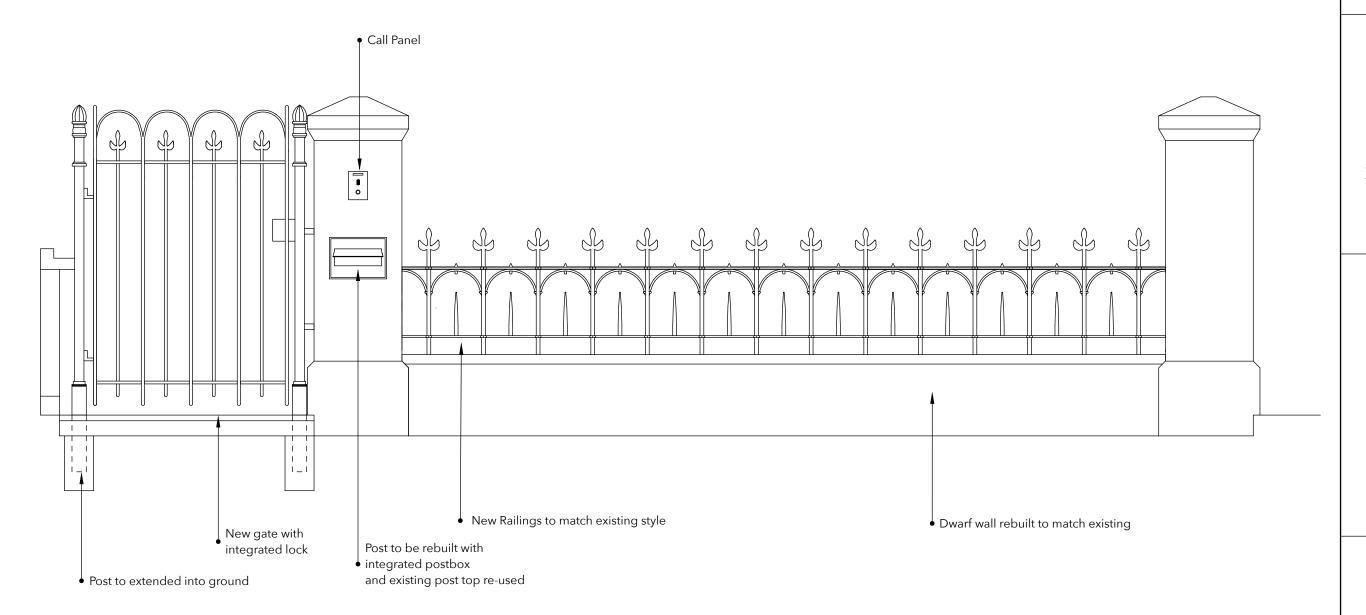

# Front Railing Elevation

nm 1000mm 3000mm

## **DRAWN BY:**

LT

**ISSUE:** 

July 13, 2020

SCALE:

| Drawing:  | Front Garden<br>Elevation 1 |
|-----------|-----------------------------|
| Revision: | н                           |