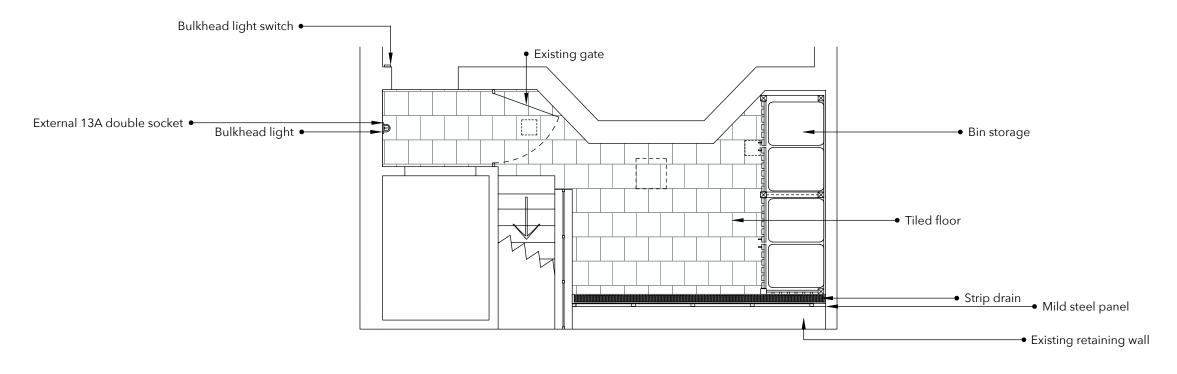

## Front Garden East Elevation

Drawing:

Elevation 3

Front Garden

Revision: Н