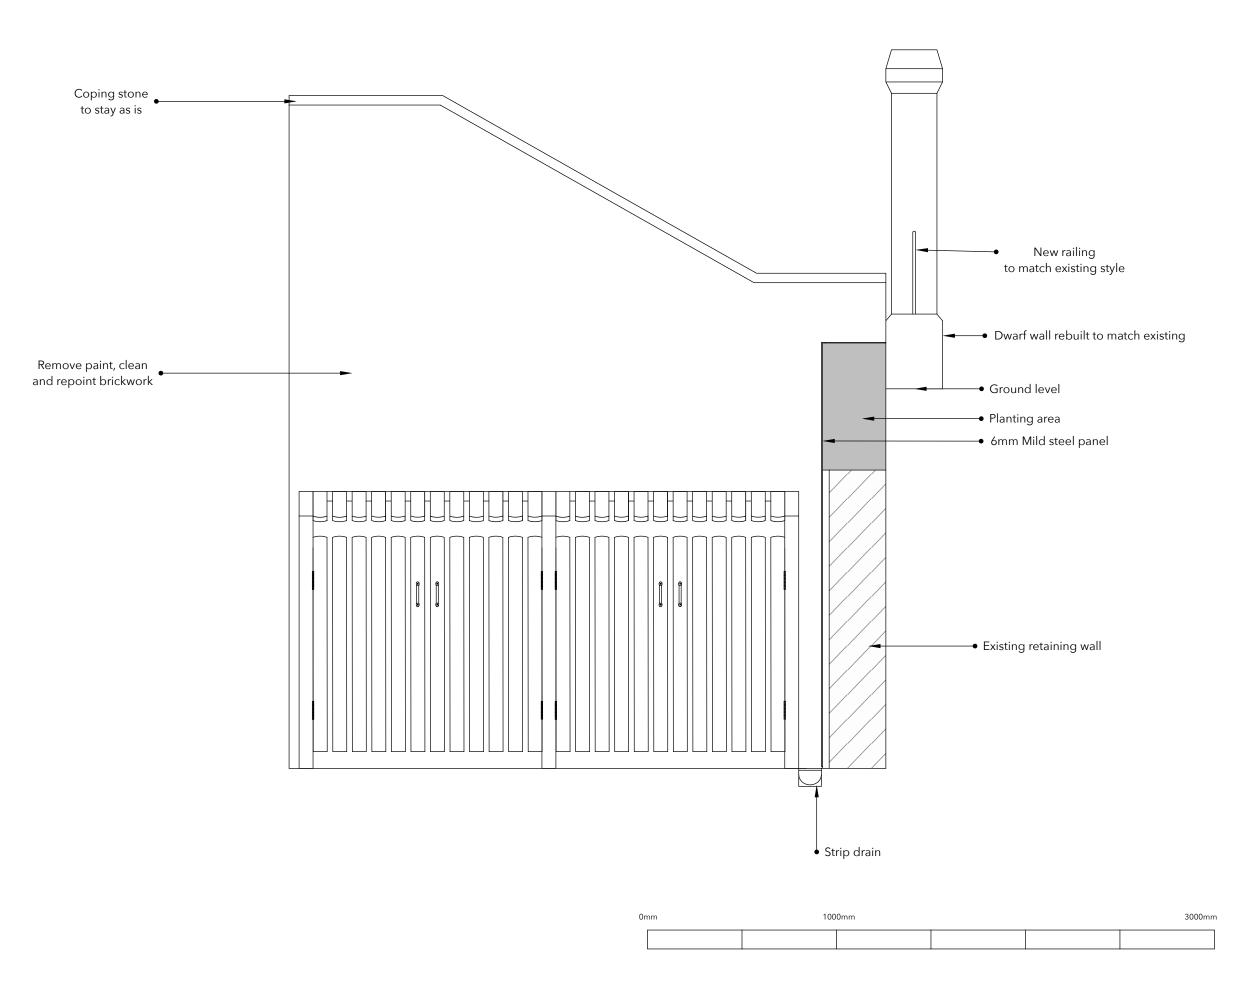

# Front Railing Elevation

nm 1000mm 3000mm

#### **DESIGNER:**

Mark Lewis Tel: 020 3490 1140

## MAIN CONTRACTOR:

TBC

**CLIENT:** 

Tel:

## PROJECT:

Basement 29 Willow Road NW3 1TL

## **DRAWN BY:**

LT

**ISSUE:** 

July 13, 2020

SCALE:

| Drawing:  | Front Garden<br>Elevation 1 |
|-----------|-----------------------------|
| Revision: | н                           |