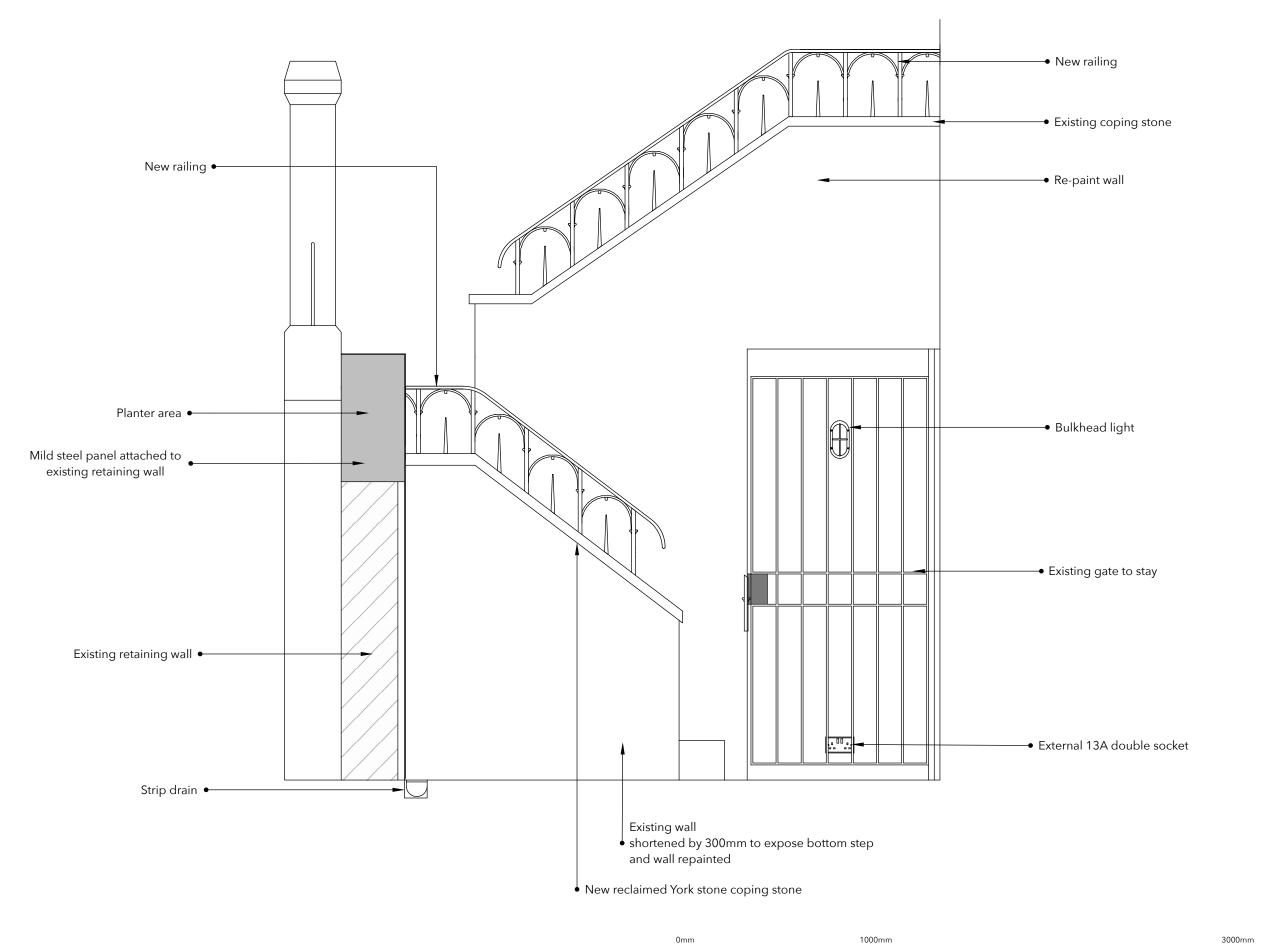

## Front Garden East Elevation

Drawing:

Elevation 3

Front Garden

Revision: Н

#### **DESIGNER:**

Mark Lewis Tel: 020 3490 1140

#### **MAIN CONTRACTOR:**

TBC

#### **CLIENT:**

Tel:

## PROJECT:

Basement 29 Willow Road NW3 1TL

## **DRAWN BY:**

LT

#### **ISSUE:**

July 13, 2020

#### **SCALE:**