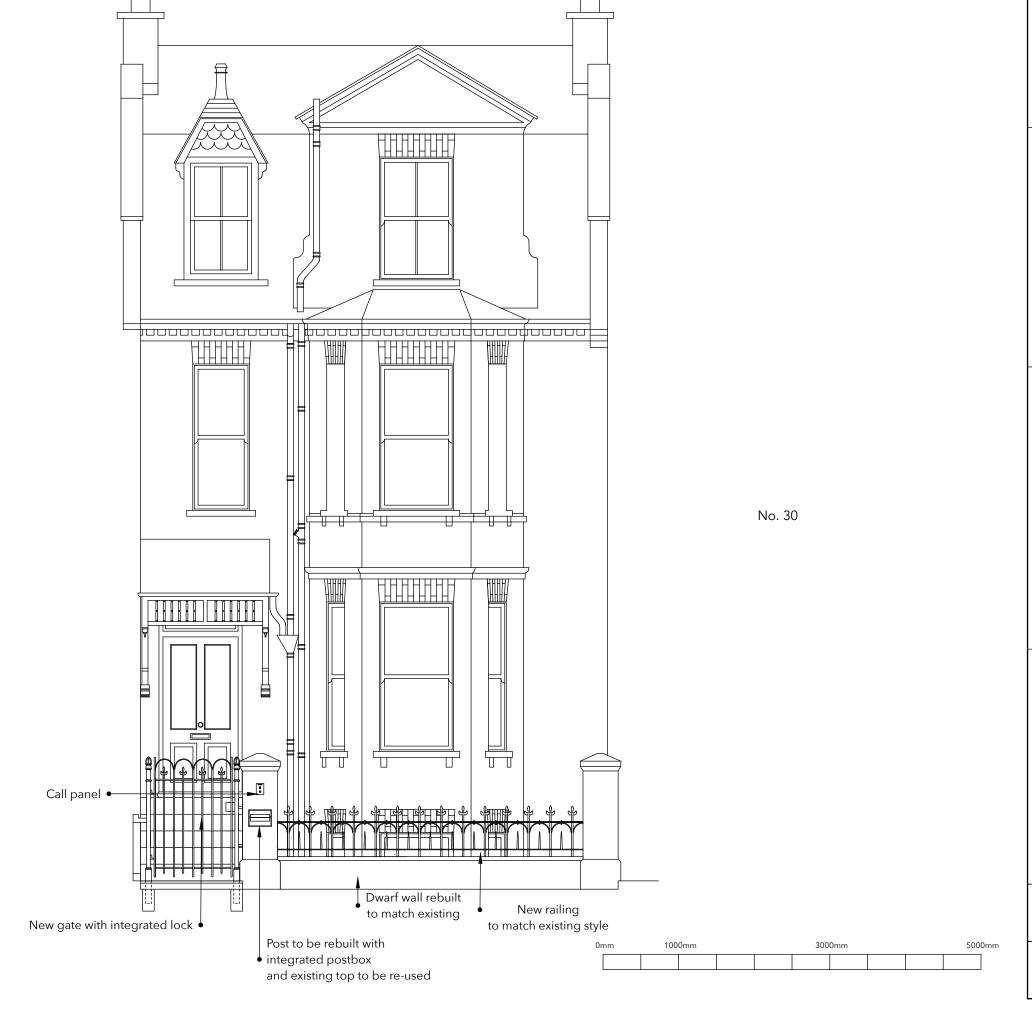

## **Proposed Front Elevation**

No. 28

#### SCALE:

| Drawing:  | Front<br>Elevation |
|-----------|--------------------|
| Revision: | н                  |