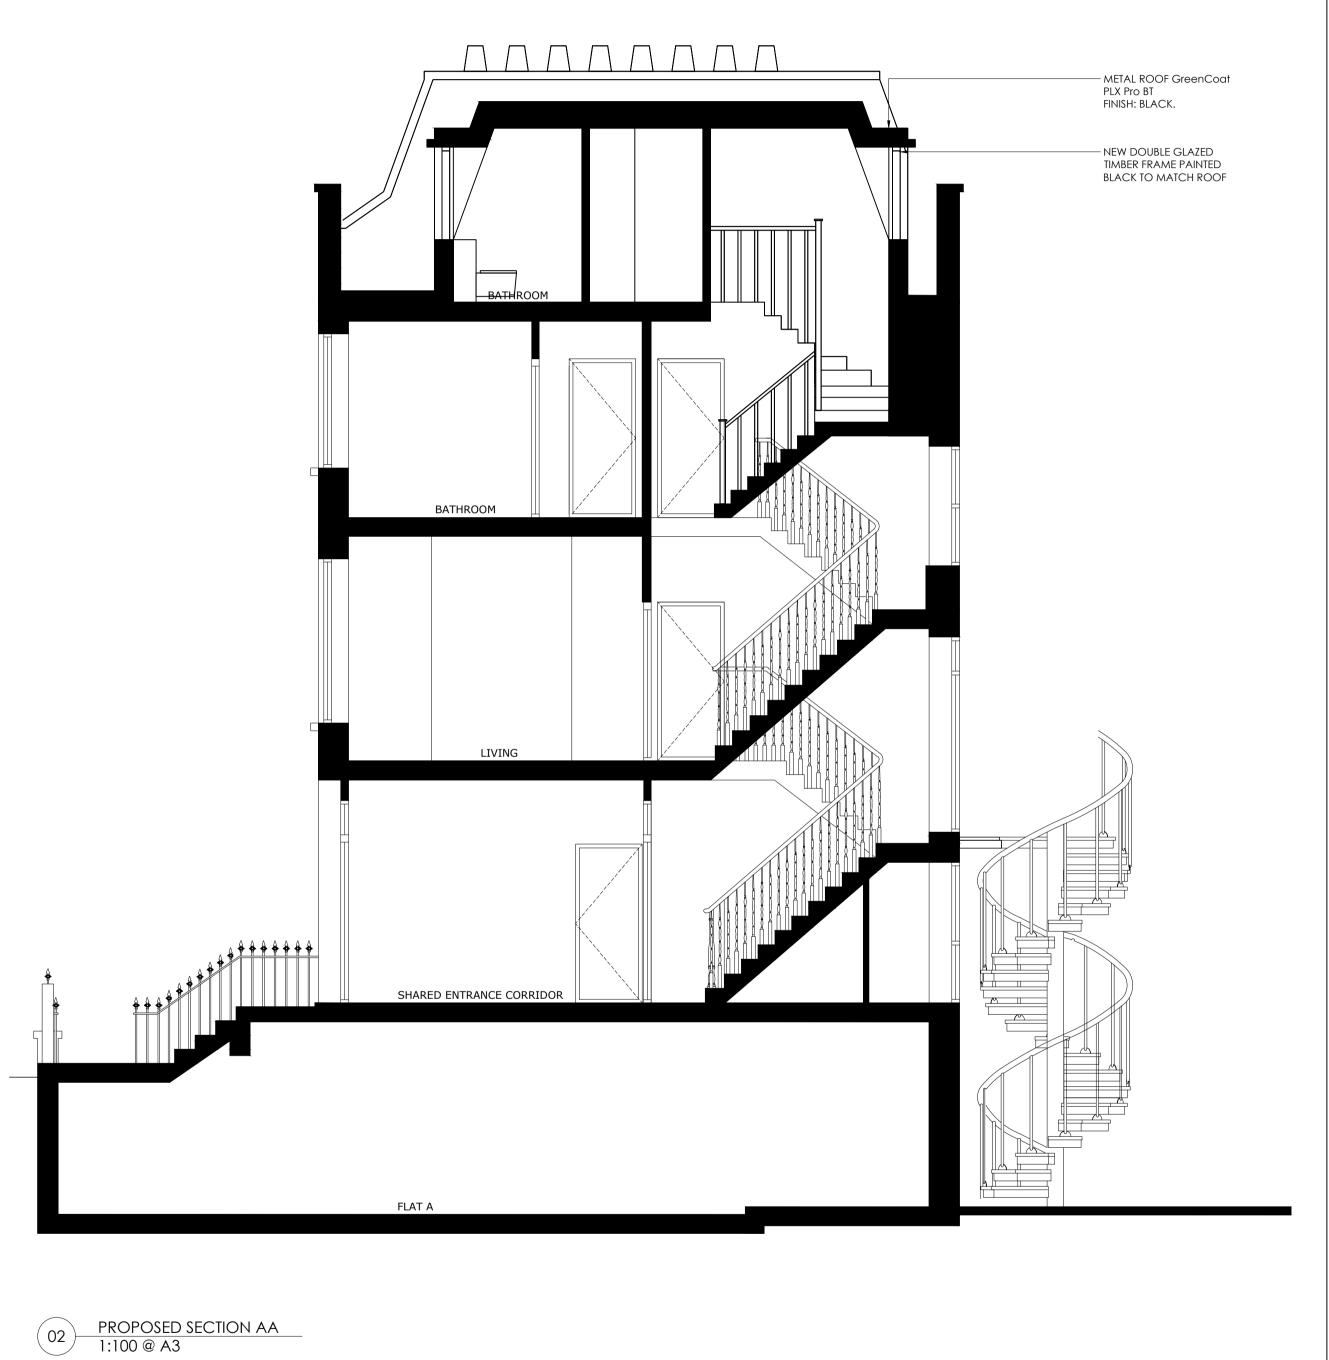

REVISIONS

Date Revision

EXISTING SECTION AA 1:100 @ A3

BATHROOM

LIVING

SHARED ENTRANCE CORRIDOR

FLAT A

005\_104 MALDEN ROAD

SECTION AA EXISTING/PROPOSED

| Phase          | Date     | Drawn By | Checked By | Scale    |
|----------------|----------|----------|------------|----------|
| PL             | 07.08.20 | //       | //         | 1:///@A1 |
| PLANNING       |          |          |            | 1:///@A3 |
| Drawing Number |          |          |            | Rev      |
| 005_MR_SC_00   |          |          |            | /        |