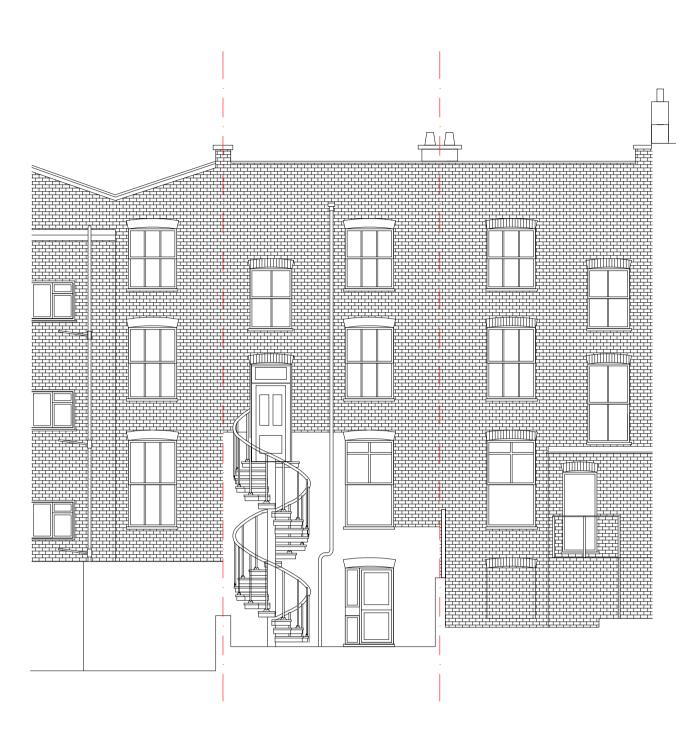

01 EXISTING FRONT ELEVATION 1:200 @ A3

PROPOSED FRONT ELEVATION 1:200 @ A3

02 EXISTING REAR ELEVATION 1:200 @ A3

04 PROPOSED REAR ELEVATION 1:200 @ A3 GENERAL NOTES

DO NOT use drawing for construction. Used for Design Intent purposes only.