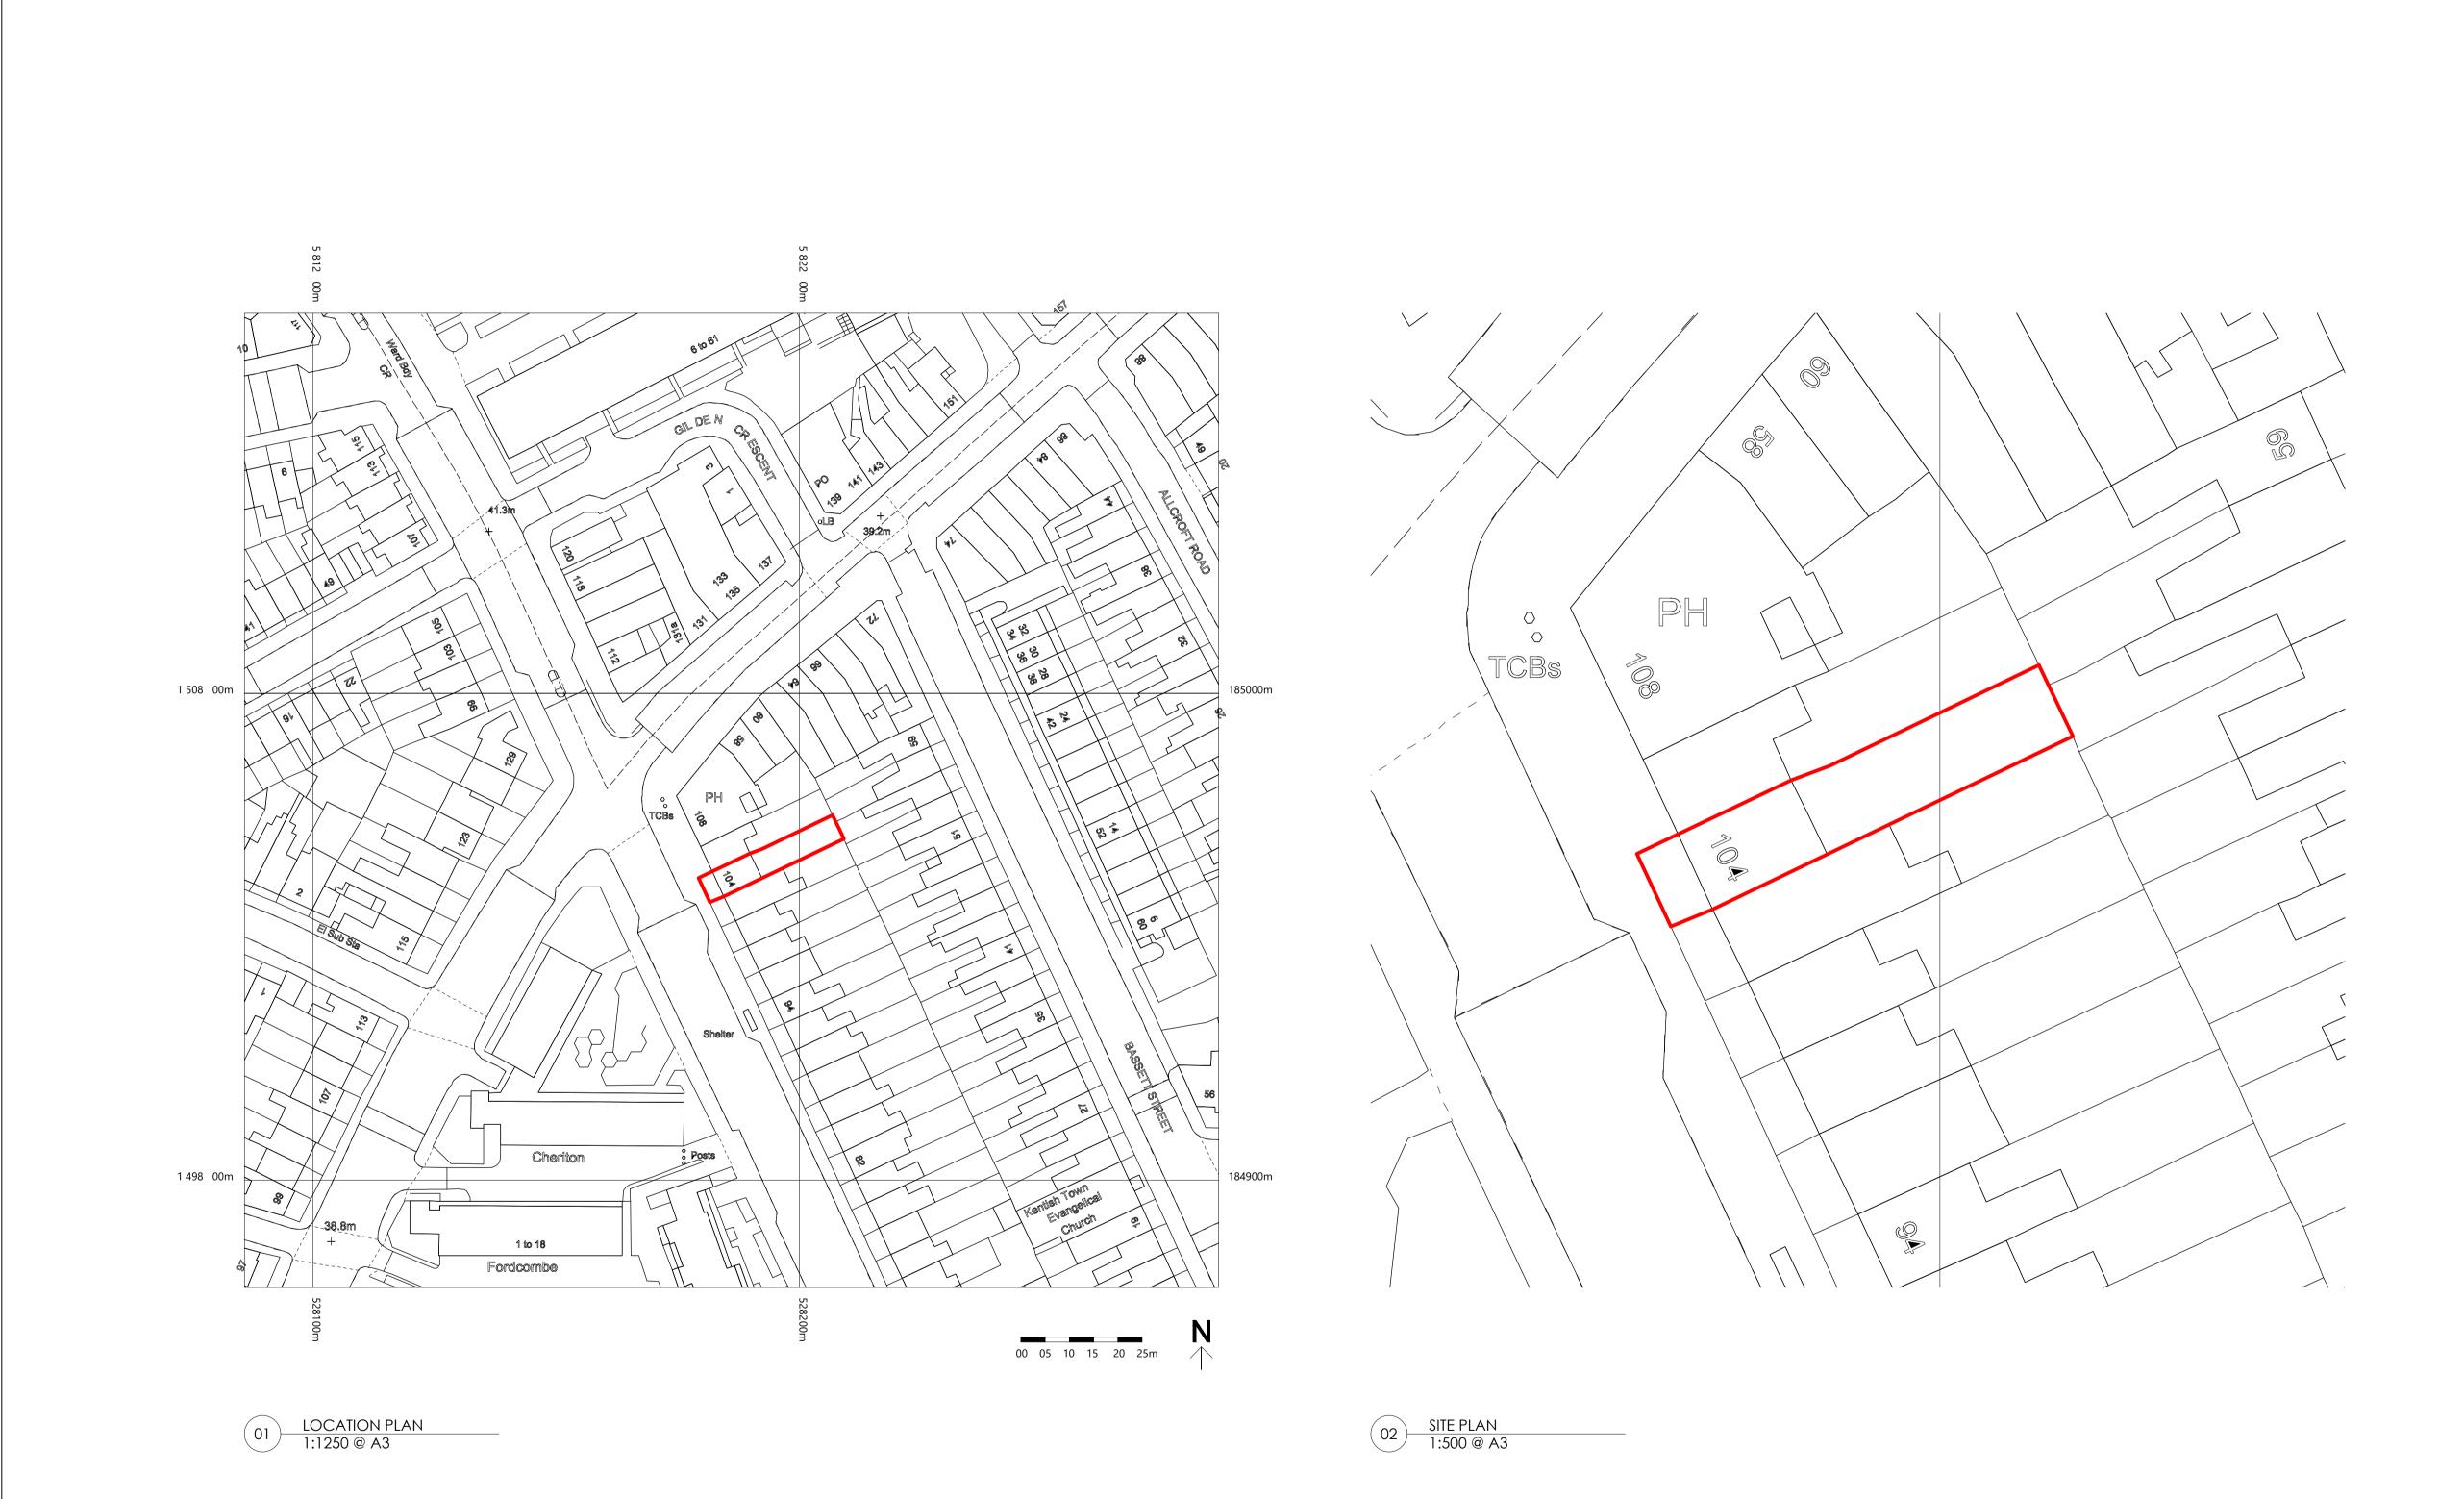

## 005\_104 MALDEN ROAD

| PLANS<br>LOCATION & SITE |          |          |            |          |  |
|--------------------------|----------|----------|------------|----------|--|
| Phase                    | Date     | Drawn By | Checked By | Scale    |  |
| PL                       | 07.08.20 | //       | //         | 1:///@A1 |  |
| PLANNING                 |          |          |            | 1:///@A3 |  |
| Drawing Number           |          |          | Rev        |          |  |
| 005_MR_PL_00             |          |          |            | /        |  |
|                          |          |          |            |          |  |