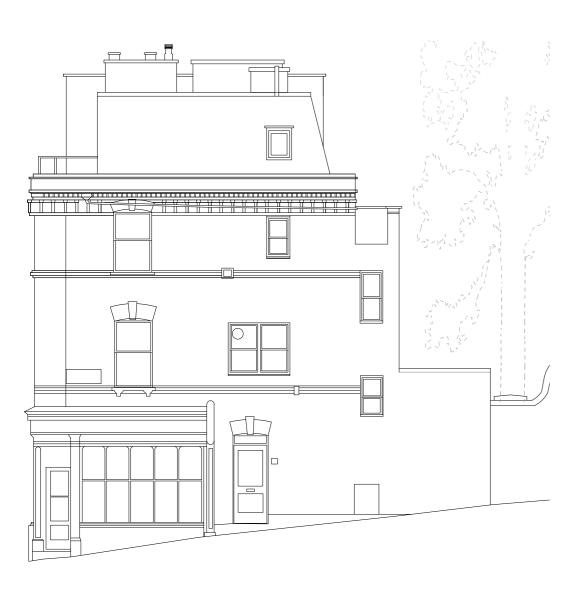

Existing North West Elevation From The Street

5m Scale Bar

Proposed North West Elevation From The Street (No change)

- 17/01/20

#### Charlton Brown Architecture & Interiors

The Belvedere, 2 Back Lane, Hampstead, London, NW3 1HL

Telephone +44(0)20 7794 1234
Email office@charltonbrown.c office@charltonbrown.com Website www.charltonbrown.com

Client

Dylan McNeil and Zina Drouche

Project

49 Willow Road, NW3

Drawing Title

North West Elevation From The Street - Existing and Proposed

Date Drawn Checked 15/07/2020 TH TH Scale 1:100 Issue Status Planning