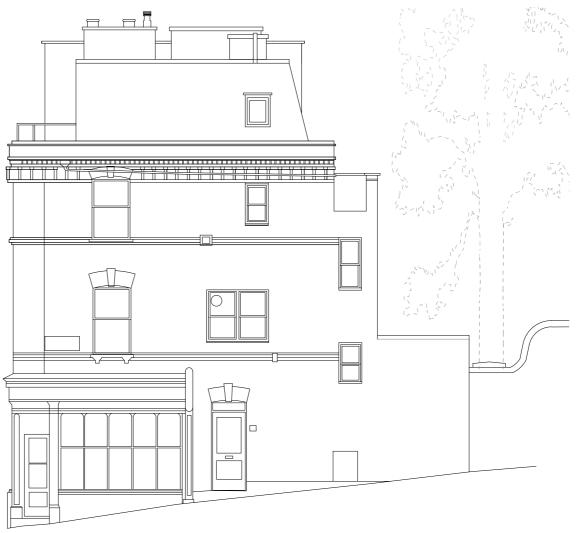

Existing North West Elevation From The Street

5m Scale Bar

Proposed North West Elevation From The Street (No change)

- 17/01/20

#### Charlton Brown Architecture & Interiors

The Belvedere, 2 Back Lane, Hampstead, London, NW3 1HL

Telephone +44(0)20 7794 1234
Email office@charltonbrown.c office@charltonbrown.com Website www.charltonbrown.com

Client

Dylan McNeil and Zina Drouche

Project

49 Willow Road, NW3

Drawing Title

North West Elevation From The Street - Existing and Proposed

Date Drawn Checked 15/07/2020 TH TH Scale 1:100 Issue Status Planning