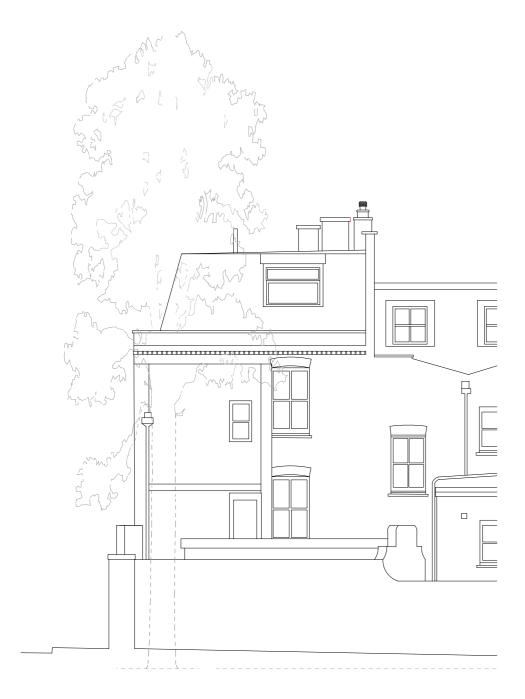

Existing North West Elevation From The Street

5m Scale Bar

Proposed North West Elevation From The Street (No change)

- 17/01/20

Client

Dylan McNeil and Zina Drouche

Project

49 Willow Road, NW3

Drawing Title

North West Elevation From The Street - Existing and Proposed

Date Drawn Checked 15/07/2020 TH TH Scale 1:100 Issue Status Planning