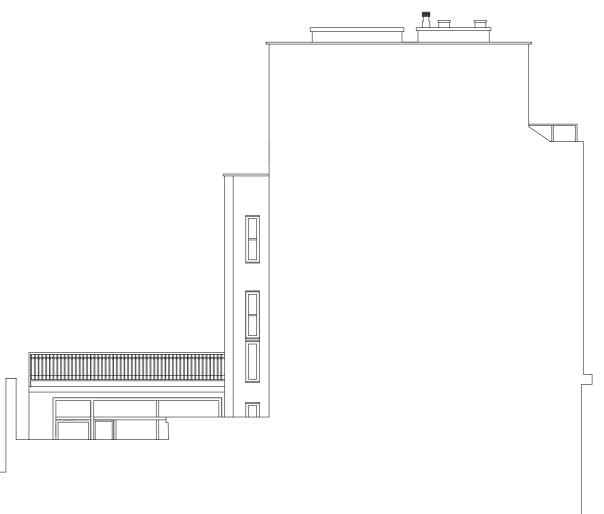

© Convright - Charlton Brown Architecte I td

1 2 5m

Scale Bar

**Existing South West Elevation** 

Proposed South West Elevation (No Change)

| Charlton Brown           |
|--------------------------|
| Architecture & Interiors |

Drawing Title

South West Elevation - Existing and Proposed

 Date
 Drawn
 Checked

 145/07/2020
 TH
 TH

 Scale
 1:100

Issue Status
Planning

Project Number Drawing Number Revision

1822 P3-PL-00-302 -