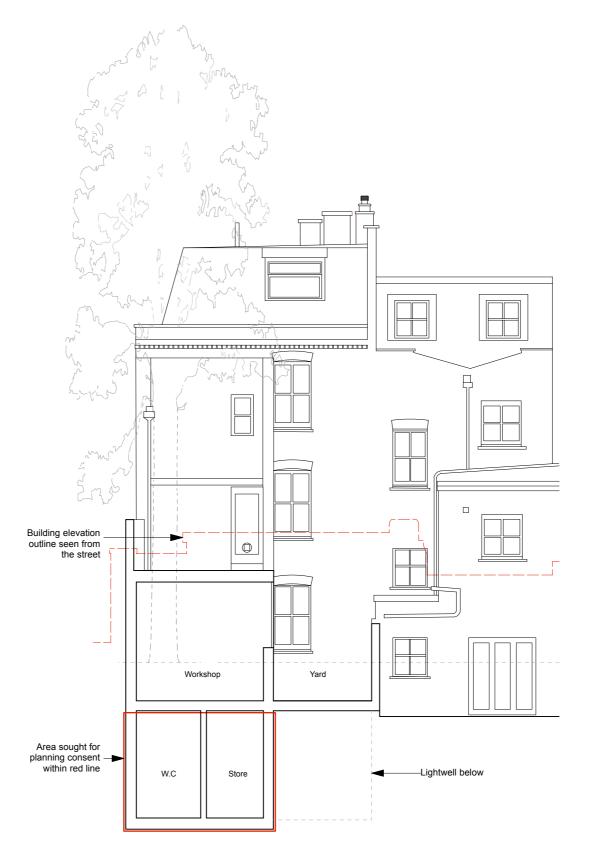

Project Number Drawing Number Revision

1822 P3-PL-00-303 -

Existing North West Elevation From Within Yard

Proposed North West Elevation Within The Yard

1 2 5m

Scale Bar

TF Rev Date Details By

## Charlton Brown Architecture & Interiors

The Belvedere, 2 Back Lane, Hampstead, London, NW3 1HL

Telephone +44(0)20 7794 1234
Email office@charltonbrown.com
Website www.charltonbrown.com

Client

Dylan McNeil and Zina Drouche

Project

49 Willow Road, NW3

Drawing Title

North West Elevation From The Yard - Existing and Proposed

| Date         | Drawn | Checked |
|--------------|-------|---------|
| 15/07/2020   | TH    | TH      |
| Scale        |       |         |
| 1:100        |       |         |
| Issue Status |       |         |
| Planning     |       |         |