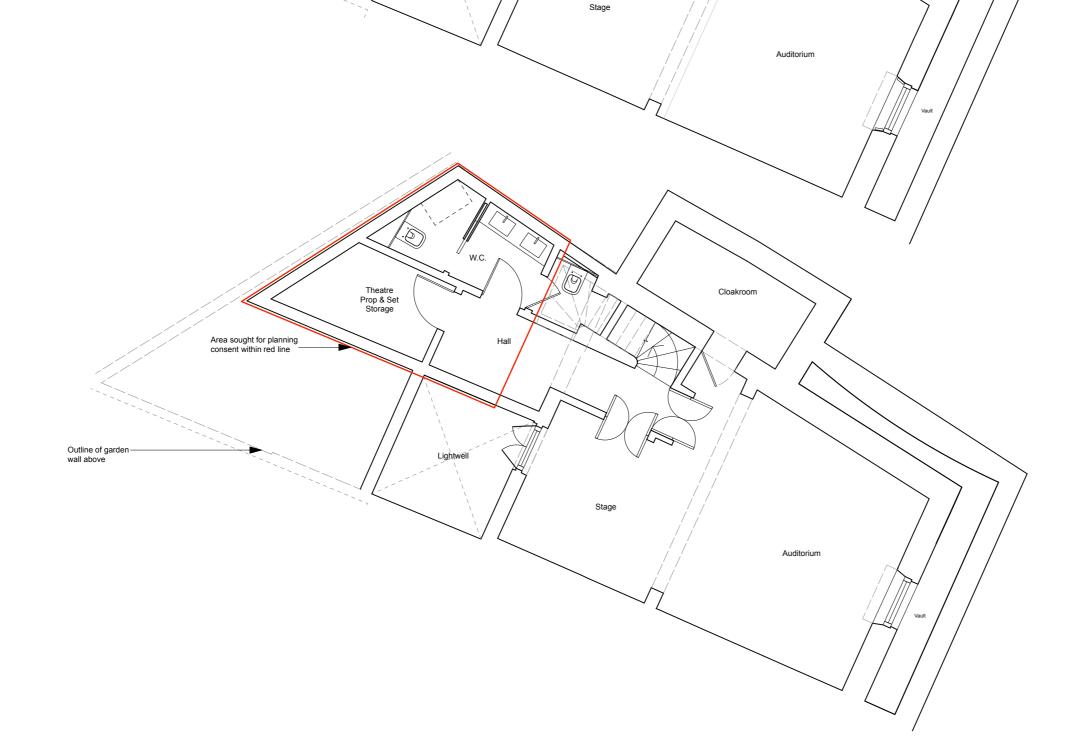

0 0.75m 1.5m

3m

Scale Bar

Outline of footprint above

Cloakroom

Proposed

 29/05/20
 First Issue
 TF

 Rev
 Date
 Details
 By

Project

49 Willow Road

Drawing Title

Lower Ground Floor Existing and Proposed

| TH | TH  |
|----|-----|
|    | 111 |
|    |     |
|    |     |
|    |     |

Planning

Project Number Drawing Number Revision
1822 P3-PL-00-099 -