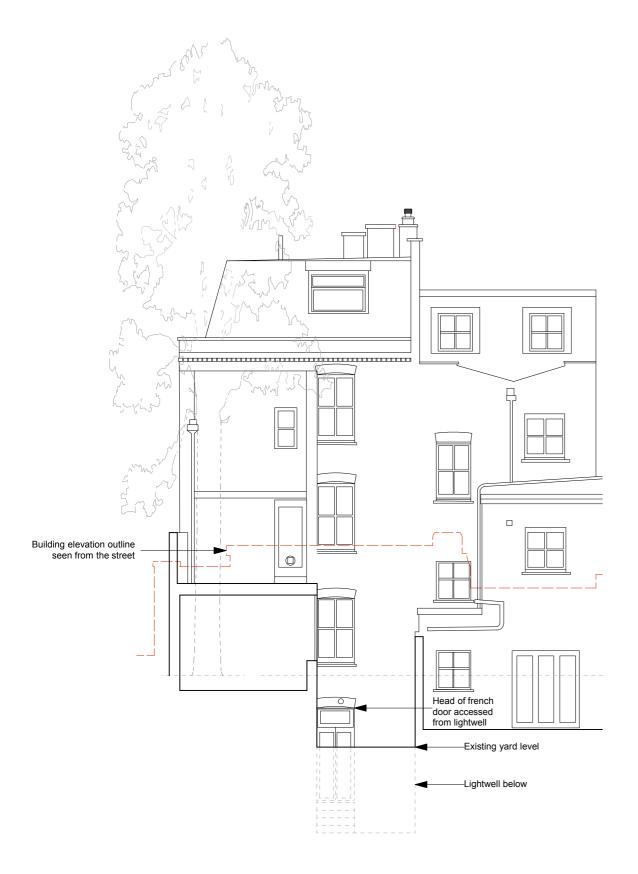

Existing North West Elevation From The Street

5m Scale Bar

Proposed North West Elevation From The Street (No change)

- 17/01/20

#### Charlton Brown Architecture & Interiors

The Belvedere, 2 Back Lane, Hampstead, London, NW3 1HL

Telephone +44(0)20 7794 1234
Email office@charltonbrown.c office@charltonbrown.com Website www.charltonbrown.com

Client

Dylan McNeil and Zina Drouche

Project

49 Willow Road, NW3

Drawing Title

North West Elevation From The Street - Existing and Proposed

Date Drawn Checked 15/07/2020 TH TH Scale 1:100 Issue Status Planning

Project Number Drawing Number Revision

1822 P3-PL-00-303 -

Existing North West Elevation From Within Yard

Proposed North West Elevation Within The Yard

1 2 5m

Scale Bar

TF Rev Date Details By