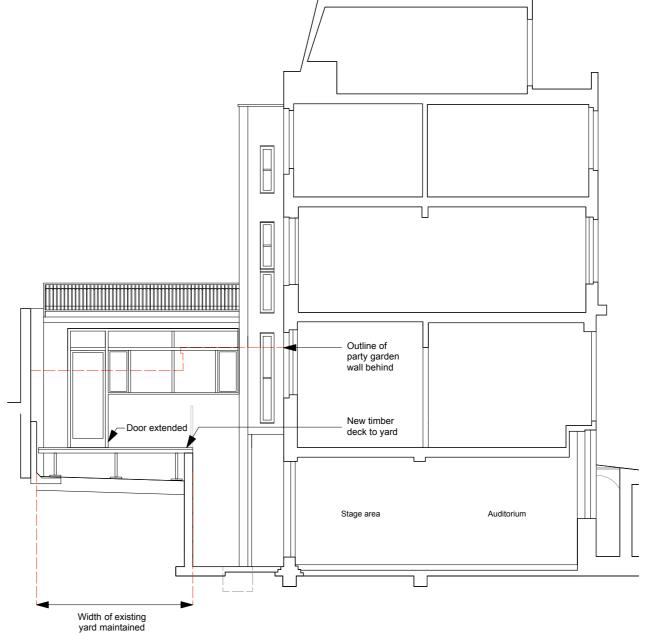

Scale Bar

Existing Section BB

Proposed Section BB

| -   | 17/01/20 |         | TF |
|-----|----------|---------|----|
| Rev | Date     | Details | By |

Projec

49 Willow Road, NW3

Drawing Title

Section BB - Existing and Proposed

| Date       | Drawn | Checked |
|------------|-------|---------|
| 15/07/2020 | TH    | TH      |
| Scale      |       |         |
| 1:100      |       |         |