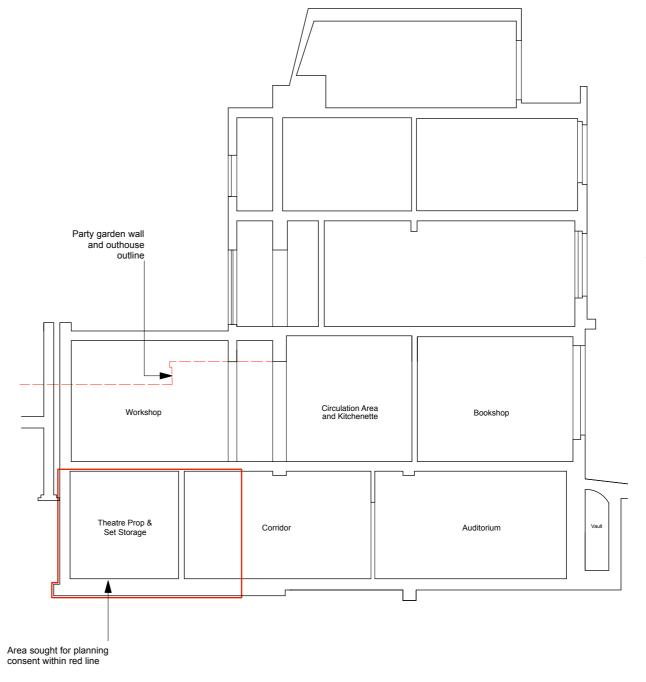

Client

Dylan McNeil and Zina Drouche

Project

49 Willow Road

Drawing Title

Ground Floor Plan Existing and Proposed

Planning

Project Number Drawing Number Revision
1822 P3-PL-00-100 -