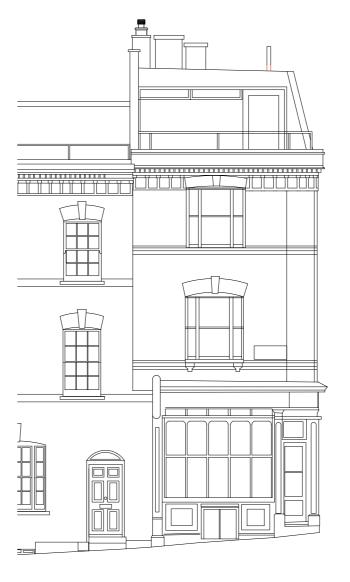

Proj

49 Willow Road, NW3

Drawing Title

North East Elevation - Existing and Proposed

| Date       | Drawn | Checked |
|------------|-------|---------|
| 15/07/2020 | TH    | TH      |
| Scale      |       |         |
| 1:100      |       |         |

Planning

Project Number Drawing Number Revision
1822 P3-PL-00-300 -

**Existing South East Elevation** 

Proposed South East Elevation (No Change)

© Copyright - Charlton Brown Architects Ltd

1 2 5m

Scale Bar

- 29/05/20 TH
Rev Date Details By