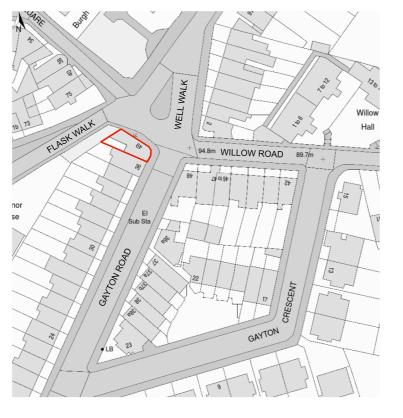

0 10 20 50 100m

Scale Bar

Key:

Application site

01/06/20 First Issue TH Rev Date Details

49 Willow Road

Drawing Title

Location Plan

Date Drawn Checked 15/07/2020 TH TH Scale 1:1250

Issue Status

Planning Project Number

Drawing Number Revision 1822 P3-PL-00-010 -

Area to be excavated (shown in grey)