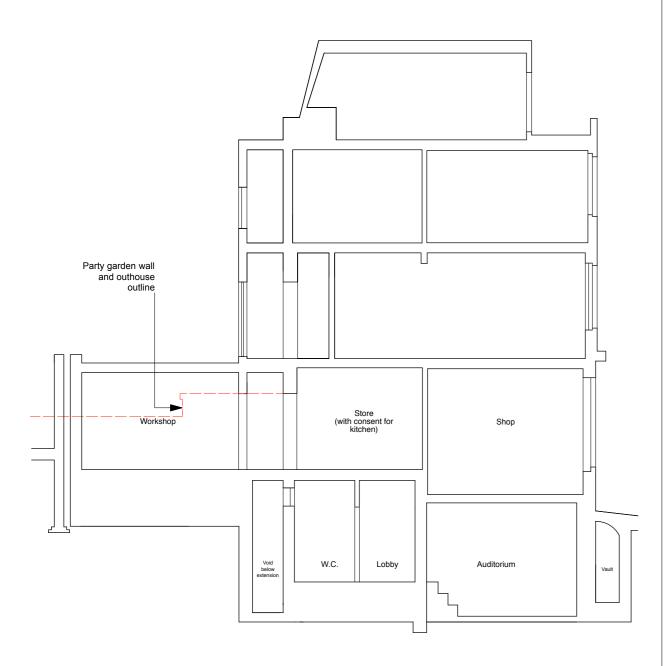

Project

49 Willow Road

Drawing Title

Lower Ground Floor Existing and Proposed

| TH | TH  |
|----|-----|
|    | 111 |
|    |     |
|    |     |
|    |     |

Planning

Project Number Drawing Number Revision
1822 P3-PL-00-099 -

Existing

Proposed

© Copyright - Charlton Brown Architects Ltd

0 0.75m 1.5m

3m

Scale Bar

Workshop Store (with consent for kitchen) Workshop

> Circulation Area and Kitchenette

Client

Dylan McNeil and Zina Drouche

Project

49 Willow Road

Drawing Title

Ground Floor Plan Existing and Proposed

Planning

Project Number Drawing Number Revision
1822 P3-PL-00-100 -