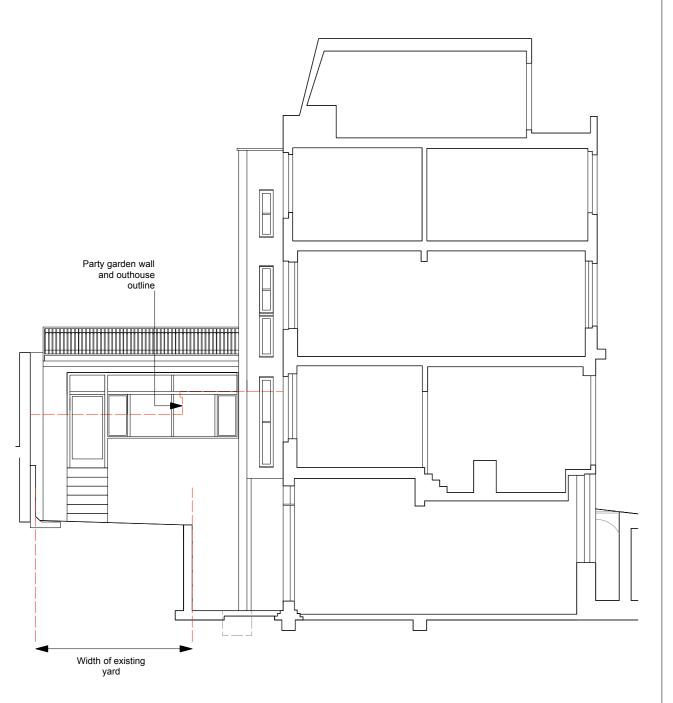

Scale Bar

Existing Section BB

Proposed Section BB

| -   | 17/01/20 |         | TF |
|-----|----------|---------|----|
| Rev | Date     | Details | By |

Projec

49 Willow Road, NW3

Drawing Title

Section BB - Existing and Proposed

| Date       | Drawn | Checked |
|------------|-------|---------|
| 15/07/2020 | TH    | TH      |
| Scale      |       |         |
| 1:100      |       |         |