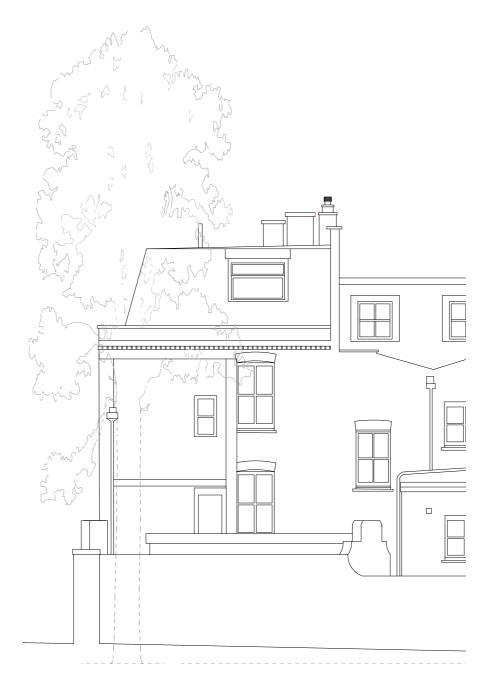

Project Number Drawing Number Revision

1822 P3-PL-00-303 -

Existing North West Elevation From Within Yard

Proposed North West Elevation Within The Yard

1 2 5m

Scale Bar

TF Rev Date Details By

Project

49 Willow Road, NW3

Drawing Title

North West Elevation From The Yard - Existing and Proposed

| Date         | Drawn | Checked |
|--------------|-------|---------|
| 15/07/2020   | TH    | TH      |
| Scale        |       |         |
| 1:100        |       |         |
| Issue Status |       |         |
| Planning     |       |         |