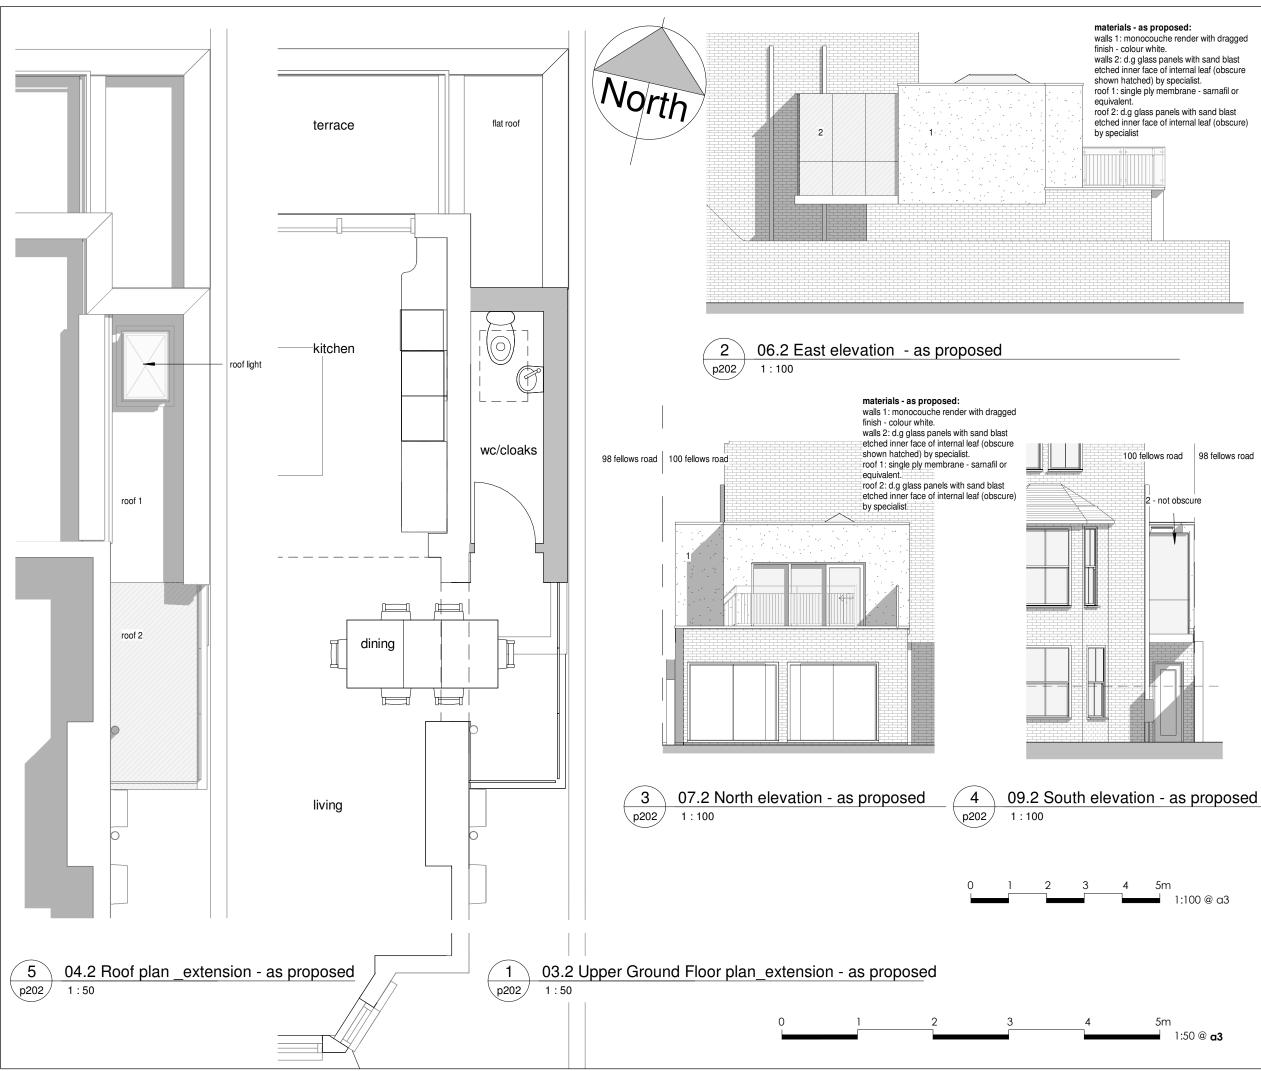

# **Ifor Rhys Ltd**

architects environmental designers landscape & interior designers

lower barn, 4 blenheim road, horspath, oxford, ox33 1ry

## t 01865 874112 e iforrhys@iforrhys.com

|         |                                                                               | .                   |
|---------|-------------------------------------------------------------------------------|---------------------|
| client: | Mr and Mrs A. Dhanani                                                         |                     |
| job:    | Proposed side extension to<br>Flat 2, 100 Fellows Rd,<br>Belsize Park, London |                     |
| title:  | First Floor plan and elevations - as proposed                                 | 5:52                |
| status  | planning issue                                                                | 5:45                |
| scale:  | As indicated                                                                  | 11                  |
| date:   | july 2020                                                                     | :02(                |
| no:     | 2016 p202                                                                     | 12/08/2020 15:45:52 |