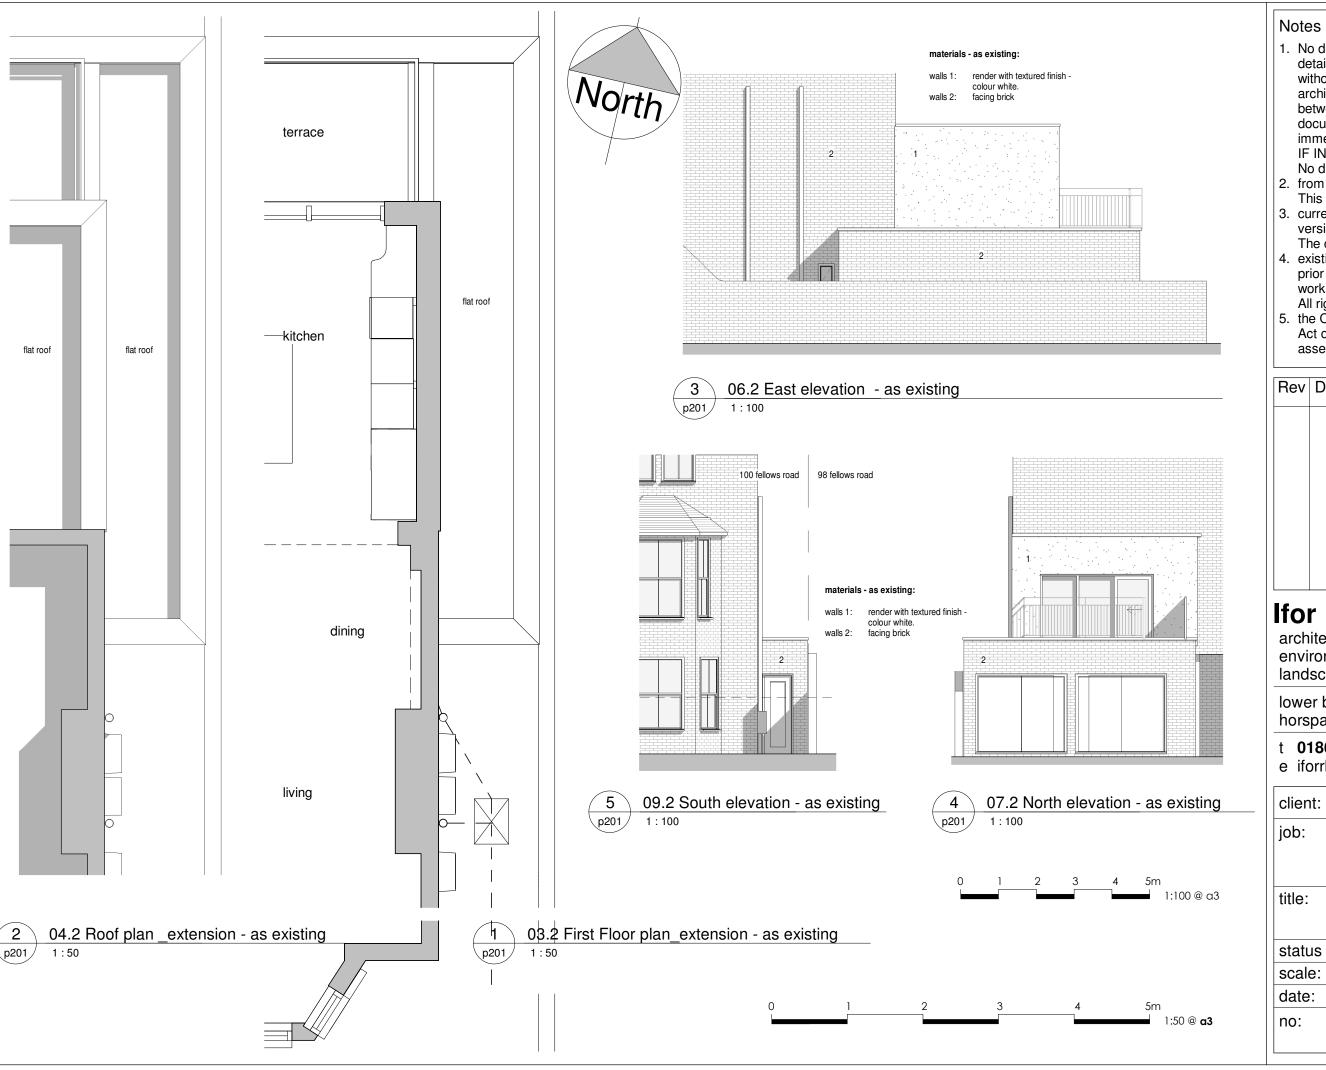

## **Ifor Rhys Ltd**

architects environmental designers landscape & interior designers

lower barn, 4 blenheim road, horspath, oxford, ox33 1ry

- t **01865 874112**
- e iforrhys@iforrhys.com

|         |                                                                               | , |
|---------|-------------------------------------------------------------------------------|---|
| client: | Mr and Mrs A. Dhanani                                                         |   |
| job:    | Proposed side extension to<br>Flat 2, 100 Fellows Rd,<br>Belsize Park, London | • |
| title:  | First Floor plan and elevations - as existing                                 |   |
| status  | planning issue                                                                |   |
| scale:  | As indicated                                                                  |   |
| date:   | july 2020                                                                     |   |
| no:     | 2016 p201                                                                     |   |