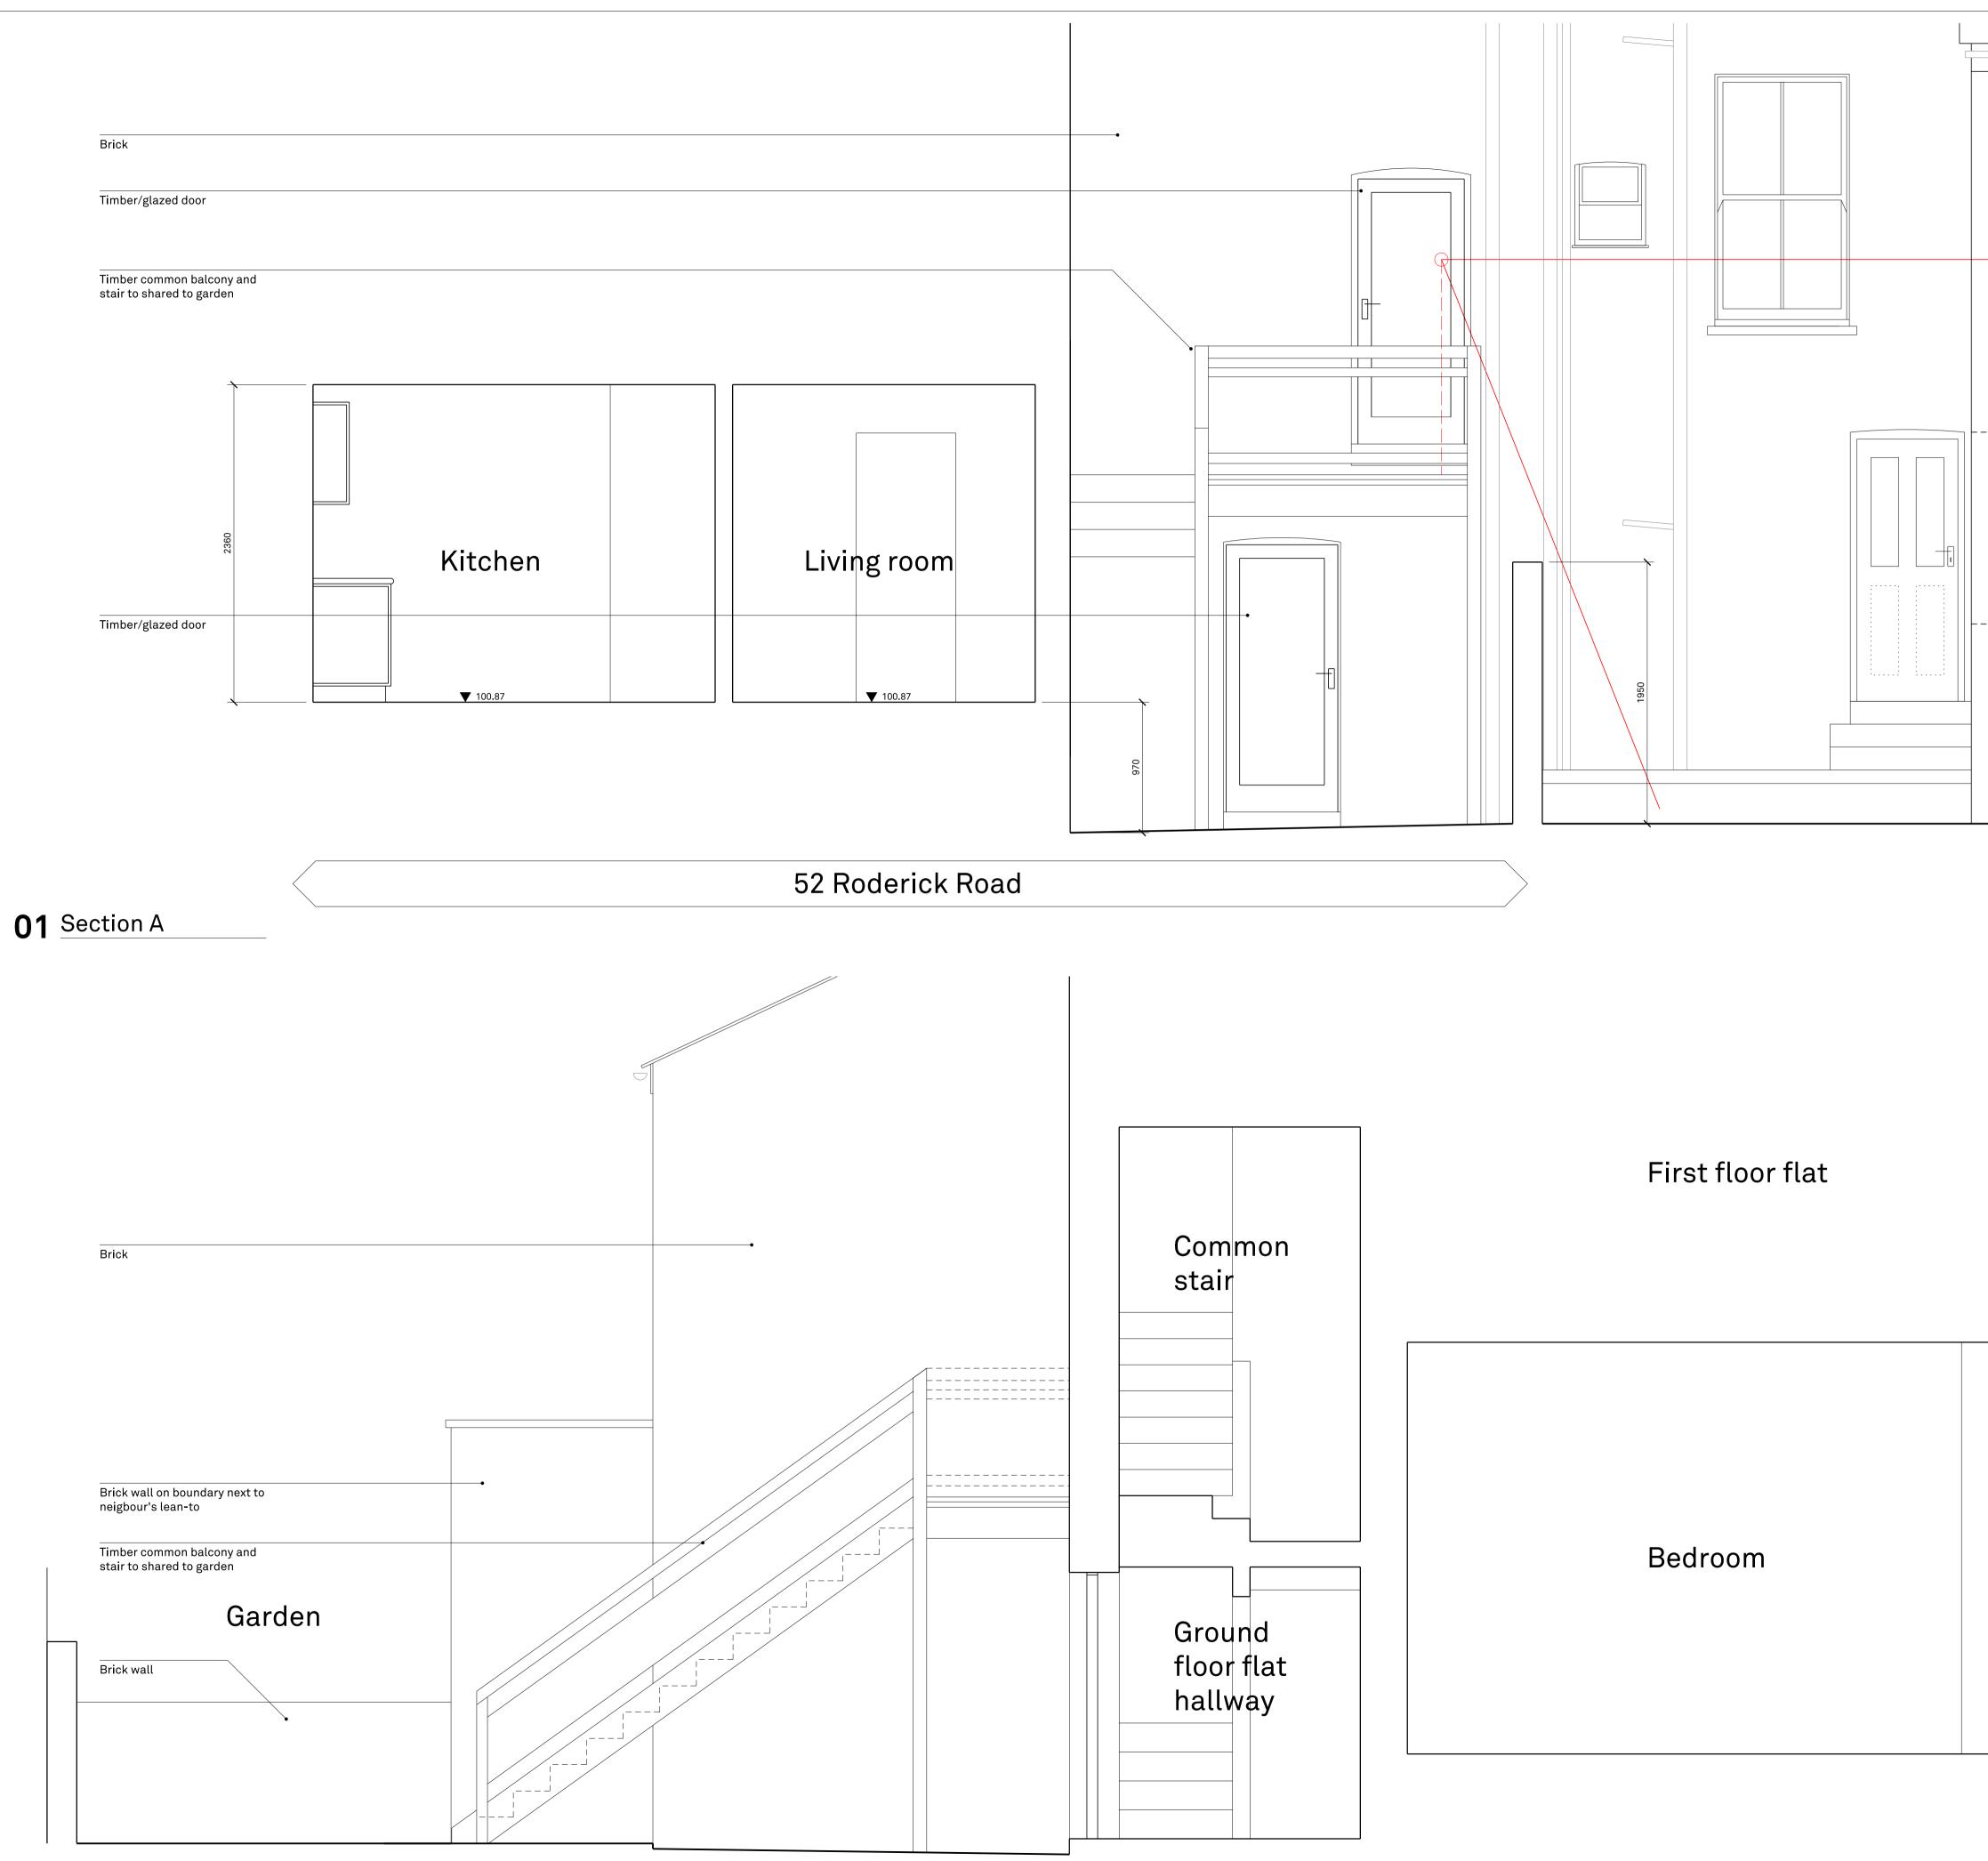

**02** Section B

Sight line shown from 1.6m eye level from existing balcony

Do not Scale. Use figured dimensions only. All dimensions to be checked on site.

All drawings to be read in conjunction with the Engineers' drawings. Any discrepencies between consultants drawings to be reported to the Architect before any work commences.