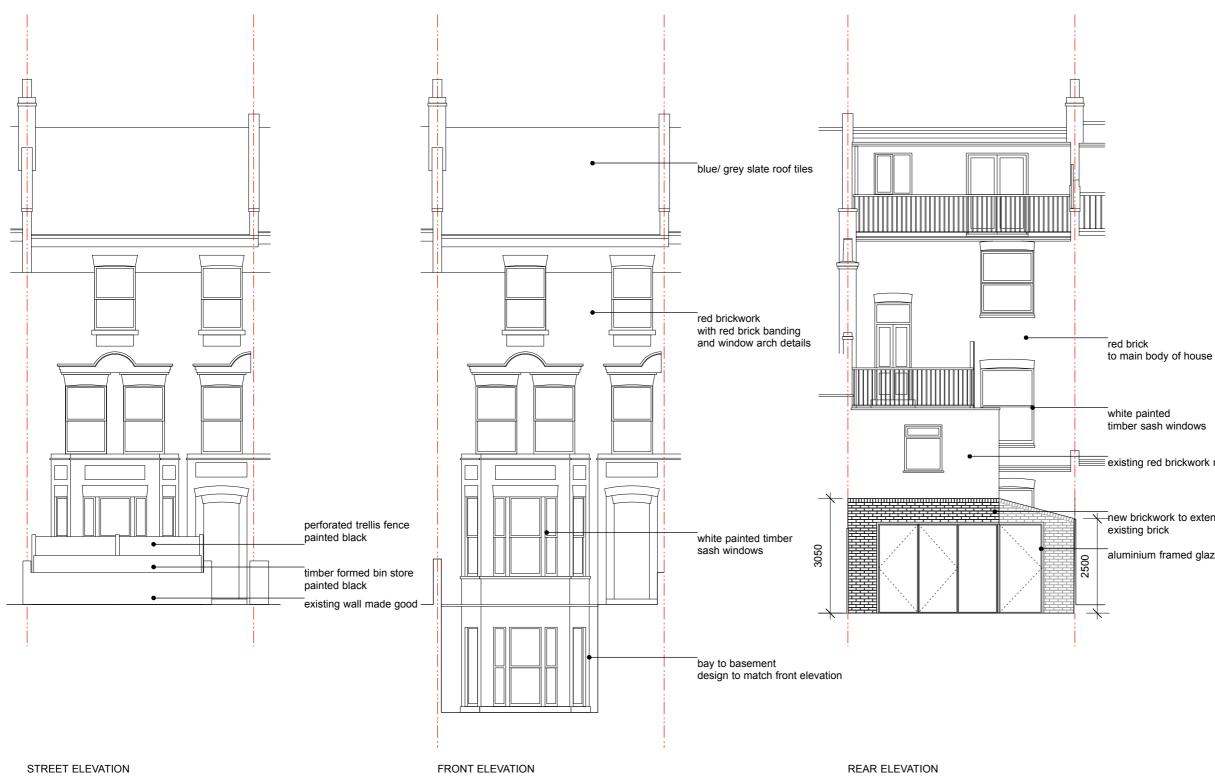

timber sash windows

existing red brickwork retained

new brickwork to extension to match existing brick

aluminium framed glazed doors

| date:     | MARCH 2020                |
|-----------|---------------------------|
| scale:    | 1:100 @ A3                |
| job:      | GOLDHURST TERRACE         |
| drawing:  | AS PROPOSED_              |
|           | FRONT AND REAR ELEVATIONS |
| number:   | 141 014                   |
| revision: | P03                       |
| drawn:    | EW                        |
| checked:  | NS                        |