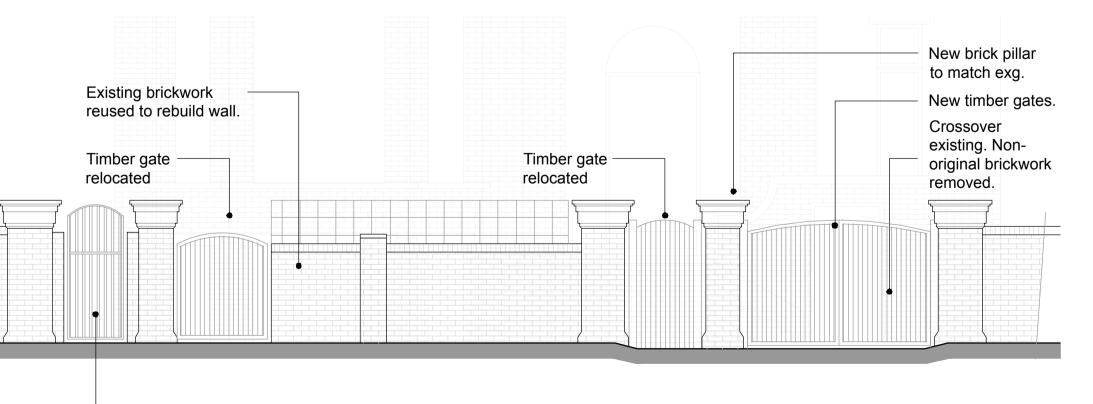

EXISTING FRONT BOUNDARY

PROPOSED FRONT BOUNDARY

1
5m

Access to 15a

Copyright: All rights reserved. This drawing must not be reproduced without permission.

Only the original drawing should be relied upon. Contractors, sub-contractors and suppliers must verify all dimensions on site before commencing any work or making any shop drawings.