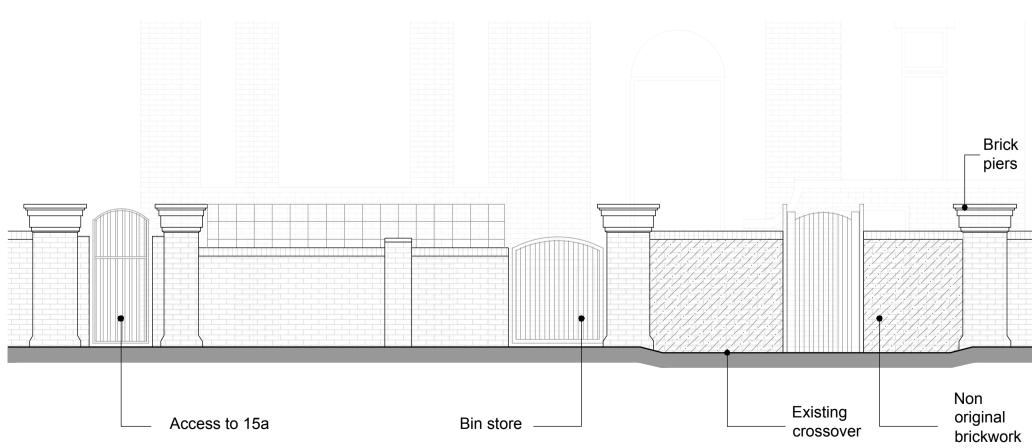

EXISTING FRONT BOUNDARY

PROPOSED FRONT BOUNDARY

1
5m

Access to 15a

Copyright: All rights reserved. This drawing must not be reproduced without permission.

Only the original drawing should be relied upon. Contractors, sub-contractors and suppliers must verify all dimensions on site before commencing any work or making any shop drawings.