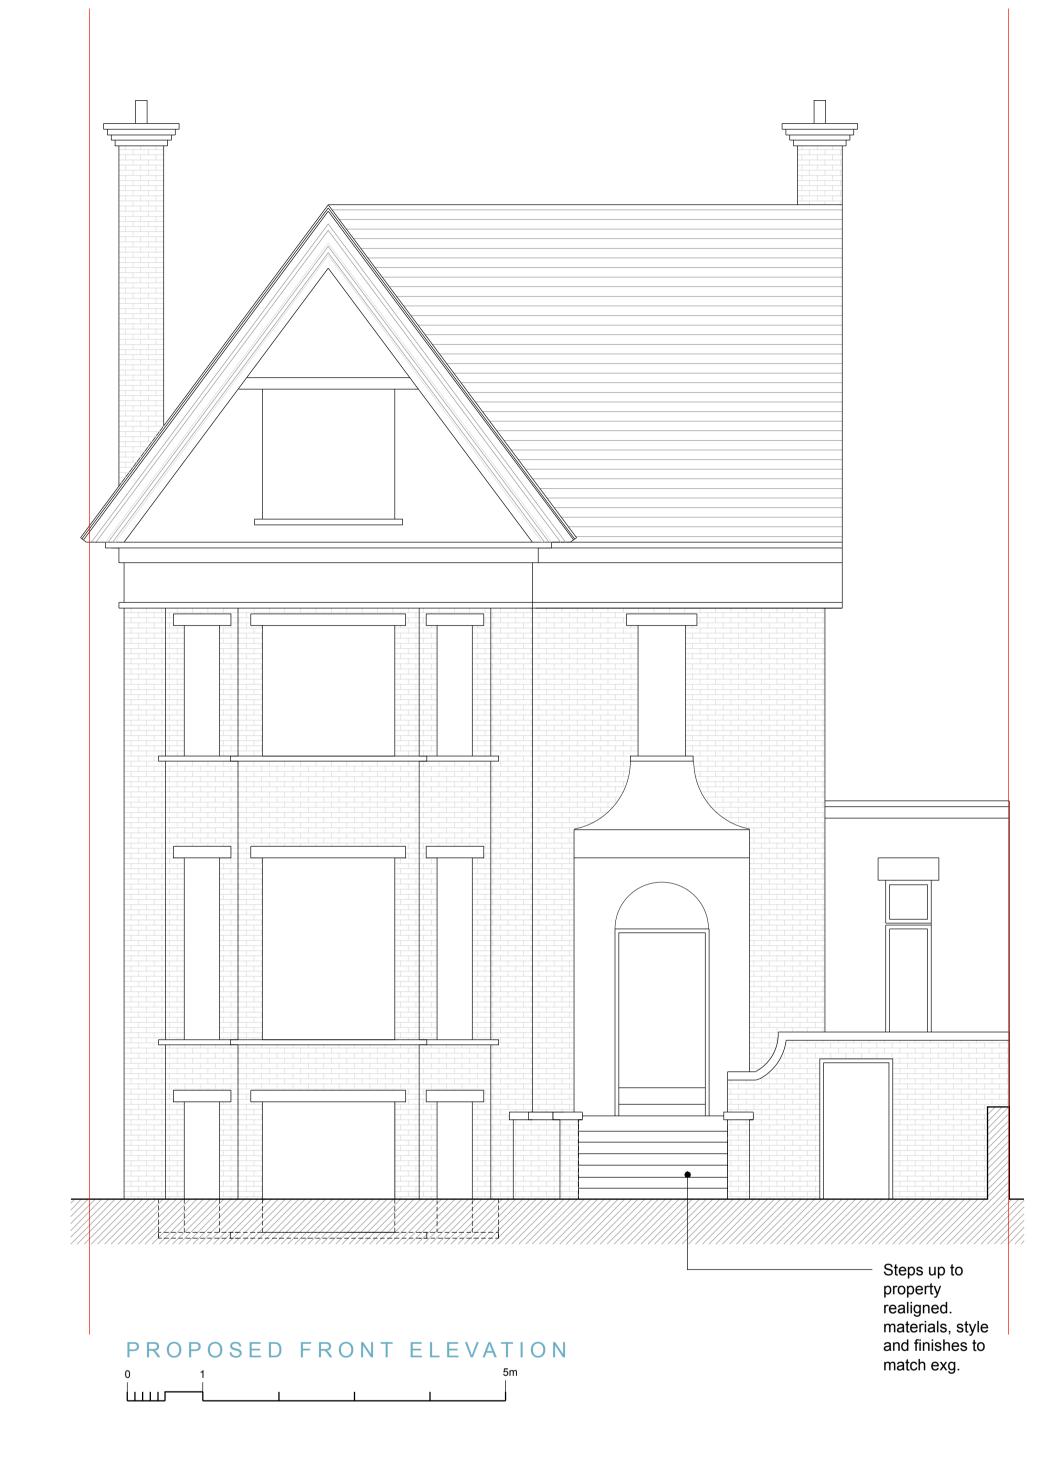

EXISTING FRONT BOUNDARY





PROPOSED FRONT BOUNDARY

1
5m

Access to 15a

Copyright: All rights reserved. This drawing must not be reproduced without permission.

Only the original drawing should be relied upon. Contractors, sub-contractors and suppliers must verify all dimensions on site before commencing any work or making any shop drawings.

All shop drawings to be submitted to the architect for comment prior to fabrication.

This drawing is to be read in conjunction with the architect's specification, bills of quantities / schedules, structural, mechanical & electrical drawings and all discrepancies are to be reported to the architect.

Do not scale from this drawing. Dimensions are in millimetres unless otherwise stated.

NOTES

Indicative Survey for planning purposes only

OPENIONO

architecture • surveying