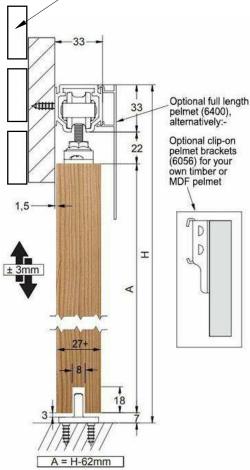

## **REFERENCE HARDWARES**

LOCKING LONG THROW GATE LOCKS

EXTERNAL GRADE STAINLESS STEEL GRADE 316 SLIDING DOOR TRACK

EXTERNAL GRADE GAS LIFT STRUTS TO

CLAD TIMBER PELMET WITH 20X55MM CEDAR STRIPS