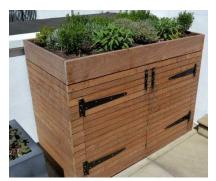

# **REFERENCE VISUALS**

CEDAR FRAMED LIFT DOORS WITH SLATTED CEDAR STRIP INFILS

CEDAR CLAD PLANTER BOX

| A   | 2020.08.13 | BINS STORE UPDATE |
|-----|------------|-------------------|
|     |            |                   |
| REV | DATE       | AMENDMENT         |

CLAD TIMBER PELMET WITH 20X55MM CEDAR STRIPS