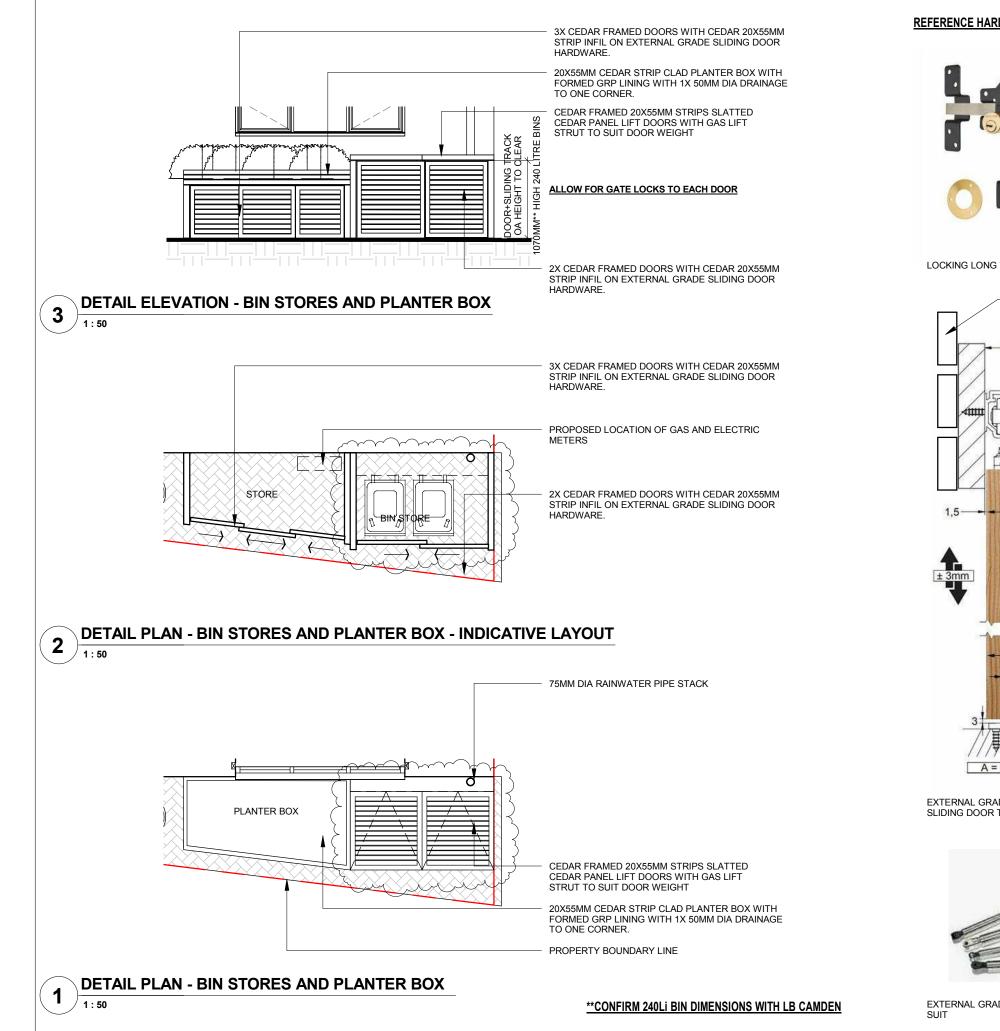

# **REFERENCE VISUALS**

CEDAR FRAMED LIFT DOORS WITH SLATTED CEDAR STRIP INFILS

CEDAR CLAD PLANTER BOX

| A   | 2020.08.13 | BINS STORE UPDATE |
|-----|------------|-------------------|
|     |            |                   |
| REV | DATE       | AMENDMENT         |