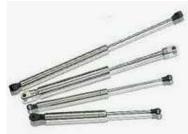

## **REFERENCE HARDWARES**

LOCKING LONG THROW GATE LOCKS

EXTERNAL GRADE STAINLESS STEEL GRADE 316 SLIDING DOOR TRACK

EXTERNAL GRADE GAS LIFT STRUTS TO