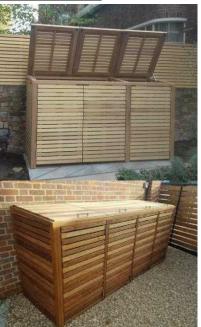

# **REFERENCE VISUALS**

CEDAR FRAMED LIFT DOORS WITH SLATTED CEDAR STRIP INFILS

CEDAR CLAD PLANTER BOX

| A   | 2020.08.13 | BINS STORE UPDATE |
|-----|------------|-------------------|
|     |            |                   |
| REV | DATE       | AMENDMENT         |