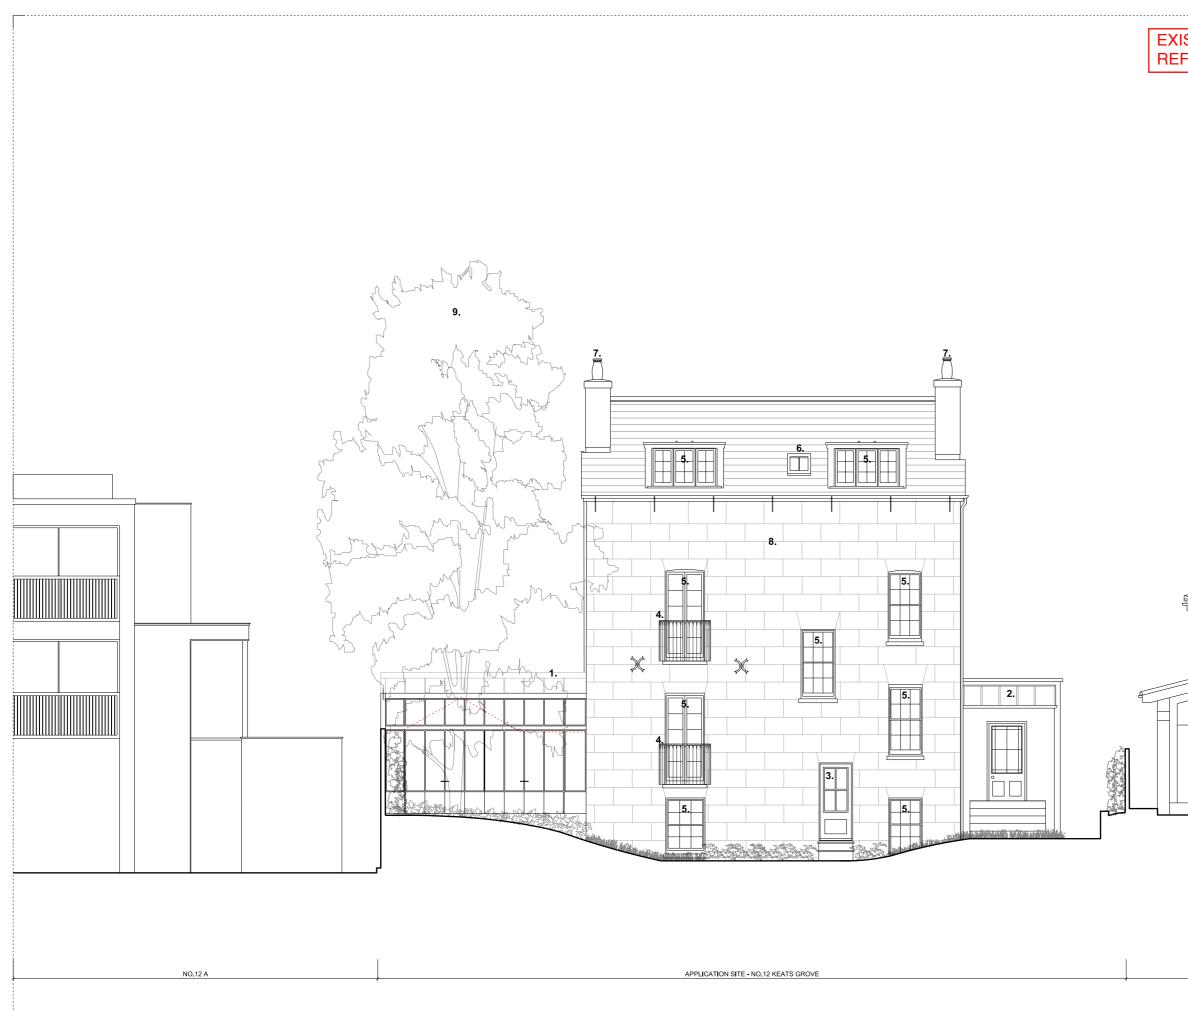

## EXISTING AS APPROVED REF: [2019/5443/P]

## KEY: OUTLINE OF EXISTING GARAGE EXTENSION

SUMMARY OF KEY ALTERATIONS:

1. NEW REPLACEMENT EXTENSION.

2. NEW BOOT ROOM EXTENSION.

3. NEW PARTIALLY GLAZED REAR GARDEN DOOR TO MATCH KEATS HOUSE DETAIL.

4. REINSTATED CURVED WROUGHT IRON RAILINGS; WITH APPROPRIATE DETAILING.

5. NEW TIMBER FRAMED SINGLE GLAZED WINDOWS OF HISTORICALLY APPROPRIATE DETAILING.

6. MODERN ROOFLIGHT REPLACED WITH CONSERVATION ROOFLIGHT.

7. REINSTATED TERRACOTTA CHIMNEY POTS TO MATCH KEATS HOUSE.

8. SCORED RENDER REINSTATED TO MATCH KEATS HOUSE.

9. EXISTING LIME TREE RETAINED & PROTECTED.

NO.12 B

-----

N: on scale from this drawing, dimensions to be checked on site by contractor and such dimensions to be his responsi got all drawing errors and ornisations to the architect. RK Stadio - Max Developy Architects 29 REDAN STREET London W14 0AB emal@mlikstudio.net w: www.mlikstudio.net