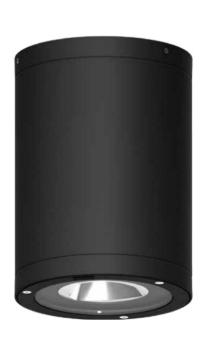

## **Channing School**

## Ref - C

Manuf./Supplier - Light Distribution

Range - Boxster

Description - IP65 wall mounted downlight.

Control Gear - HF integral

Light Source - Various to suit lux level requirements

Colours - Silver Grey

Dimensions - 230mm x 145mm x 105mm