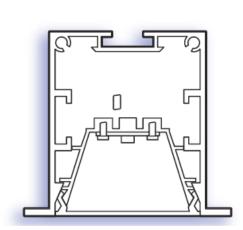

### **Channing School**

Ref - D

## Hall/Dining Room

Manuf./Supplier - Light Distribution

Range - Millie

Description - Recessed linear extrusion

Control Gear - DALI dimming required

Light Source - Various to suit lux level requirements

Colours - White

Dimensions - 77mm wide x 68mm deep (not inc brackets!)