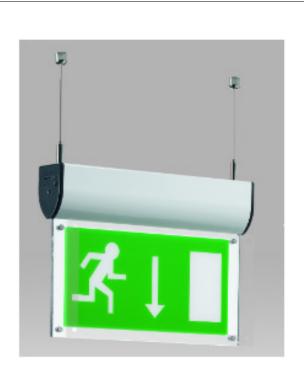

## Channing School Proposal TBC by architect

## Ref - EXIT

Manuf./Supplier - Light Distribution

Range - EX1/Wire

Description - Wire suspended EXIT sign

Control Gear - HF integral

Light Source - Various to suit lux level requirements

Colours - Silver grey

Dimensions - 300mm x 220mm