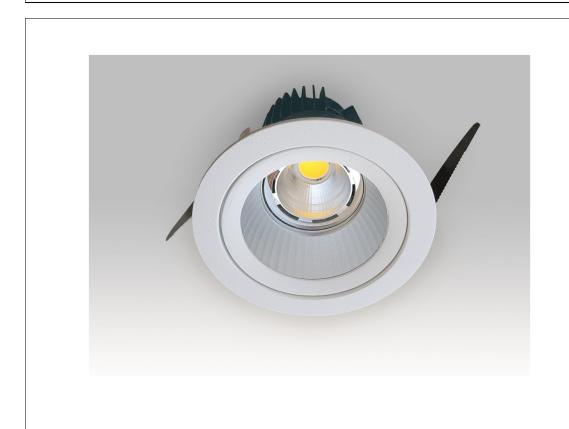

### **Channing School**

## Ref – B1

NB White finish required

Manuf./Supplier - Light Distribution

Range - Dominique

Description - Surface/suspended can style downlight

Control Gear - HF integral (NB emergency integral available)

Light Source - Various to suit lux level requirements

Colours - White (confirmed by Prime)

Dimensions - 260mm deep x 182mm wide