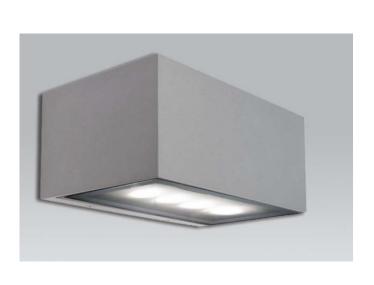

## **Channing School**

## Ref-P2

(Plant room external wall)

Manuf./Supplier - Light Distribution

Range - WLE

Description - IP65 wallpack

Control Gear - HF integral

Light Source - Various

Colours - Black

Dimensions - 310mm x 260mm