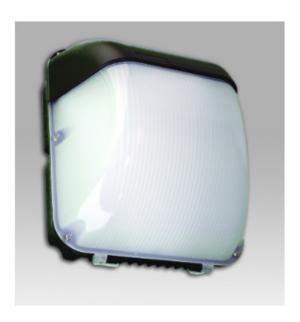

## **Channing School**

## Ref-P2

(Plant room external wall)

Manuf./Supplier - Light Distribution

Range - WLE

Description - IP65 wallpack

Control Gear - HF integral

Light Source - Various

Colours - Black

Dimensions - 310mm x 260mm