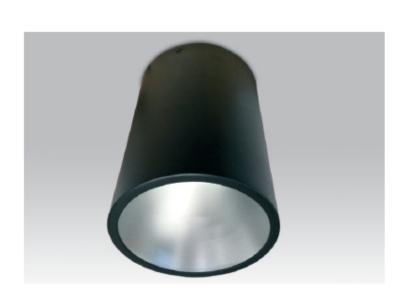

## Ref – B1

NB White finish required

Manuf./Supplier - Light Distribution

Range - Dominique

Description - Surface/suspended can style downlight

Control Gear - HF integral (NB emergency integral available)

Light Source - Various to suit lux level requirements

Colours - White (confirmed by Prime)

Dimensions - 260mm deep x 182mm wide