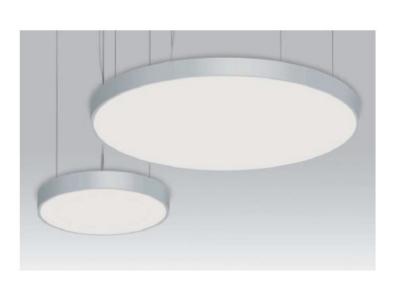

## Ref – Z1

## Hall/Dining Room Entrance Doors

Manuf. / Supplier - Light Distribution

Range - Hugo

Description - Suspended feature light

Control Gear - DALI dimmable

Light Source - Various to suit lux level requirements

Colours - White/silver

Dimensions - 1200mm diameter