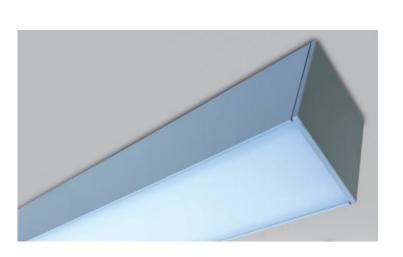

### **Channing School**

Ref - D

## Hall/Dining Room

Manuf./Supplier - Light Distribution

Range - Millie

Description - Recessed linear extrusion

Control Gear - DALI dimming required

Light Source - Various to suit lux level requirements

Colours - White

Dimensions - 77mm wide x 68mm deep (not inc brackets!)