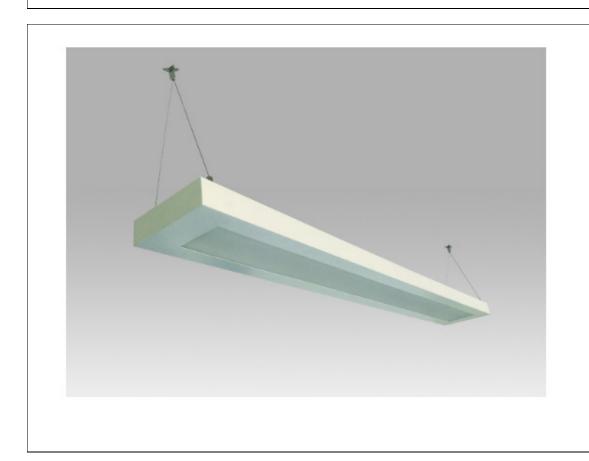

## **Channing School**

## Ref - E

Manuf./Supplier - Light Distribution

Range - Lucie

Description - Suspended up-down LED UGR19

Control Gear - HF integral

Light Source - Various to suit lux level requirements

Colours - White

Dimensions - 1500mm