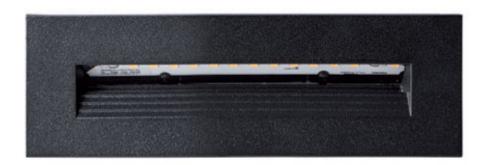

## Channing School Proposal TBC by architect

## Ref – EXTI

NB Silver grey finish required

Manuf./Supplier - Light Distribution

Range - Greeny M

Description - Recessed wall mounted asymetric wall light

Control Gear - HF integral

Light Source - 200lm

Colours - Silver Grey

Dimensions - 202mm x 73mm