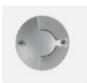

## **Channing School**

## Ref - C

Manuf./Supplier - Light Distribution

Range - Boxster

Description - IP65 wall mounted downlight.

Control Gear - HF integral

Light Source - Various to suit lux level requirements

Colours - Silver Grey

Dimensions - 230mm x 145mm x 105mm