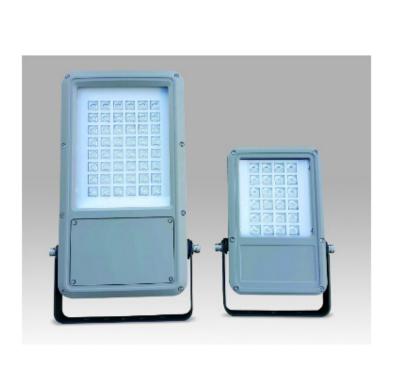

## Ref – EXT3

Manuf./Supplier - Light Distribution

Range - Nova or Cora (depending on size)

Description - IP65 asymetric flood light

Control Gear - HF integral

Light Source - Various to suit

Colours - Silver grey

Dimensions - 530mm x 250mm (large) 320mm x 190mm (small)