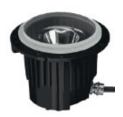

## **Channing School**

## Ref – B2

NB Only required if mounted within 750mm directly above showers

Manuf./Supplier - Light Distribution

Range - Tango 3 IP67

Description - Surface/suspended can style downlight

Control Gear - HF integral

Light Source - Various to suit lux level requirements

Colours - White (confirmed by Prime)

Dimensions - 258mm deep x 186mm wide