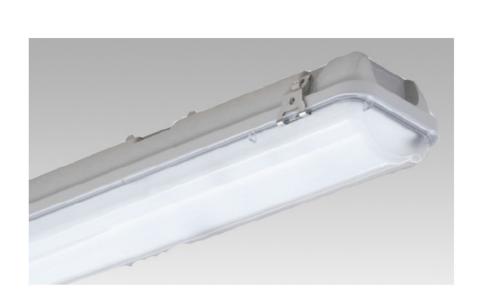

## **Channing School**

## Ref – P1

Manuf./Supplier - Light Distribution

Range - WPZ

Description - IP65 impact proof LED

Control Gear - HF integral

Light Source - Various to suit lux level requirements

Colours - NA

Dimensions - 1200mm and 1500mm