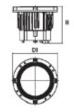

## Ref – B1

NB White finish required

Manuf./Supplier - Light Distribution

Range - Dominique

Description - Surface/suspended can style downlight

Control Gear - HF integral (NB emergency integral available)

Light Source - Various to suit lux level requirements

Colours - White (confirmed by Prime)

Dimensions - 260mm deep x 182mm wide