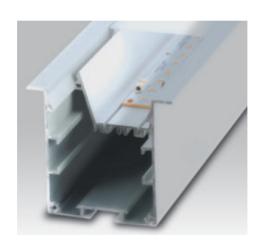

### **Channing School**

Ref - D

## Hall/Dining Room

Manuf./Supplier - Light Distribution

Range - Millie

Description - Recessed linear extrusion

Control Gear - DALI dimming required

Light Source - Various to suit lux level requirements

Colours - White

Dimensions - 77mm wide x 68mm deep (not inc brackets!)