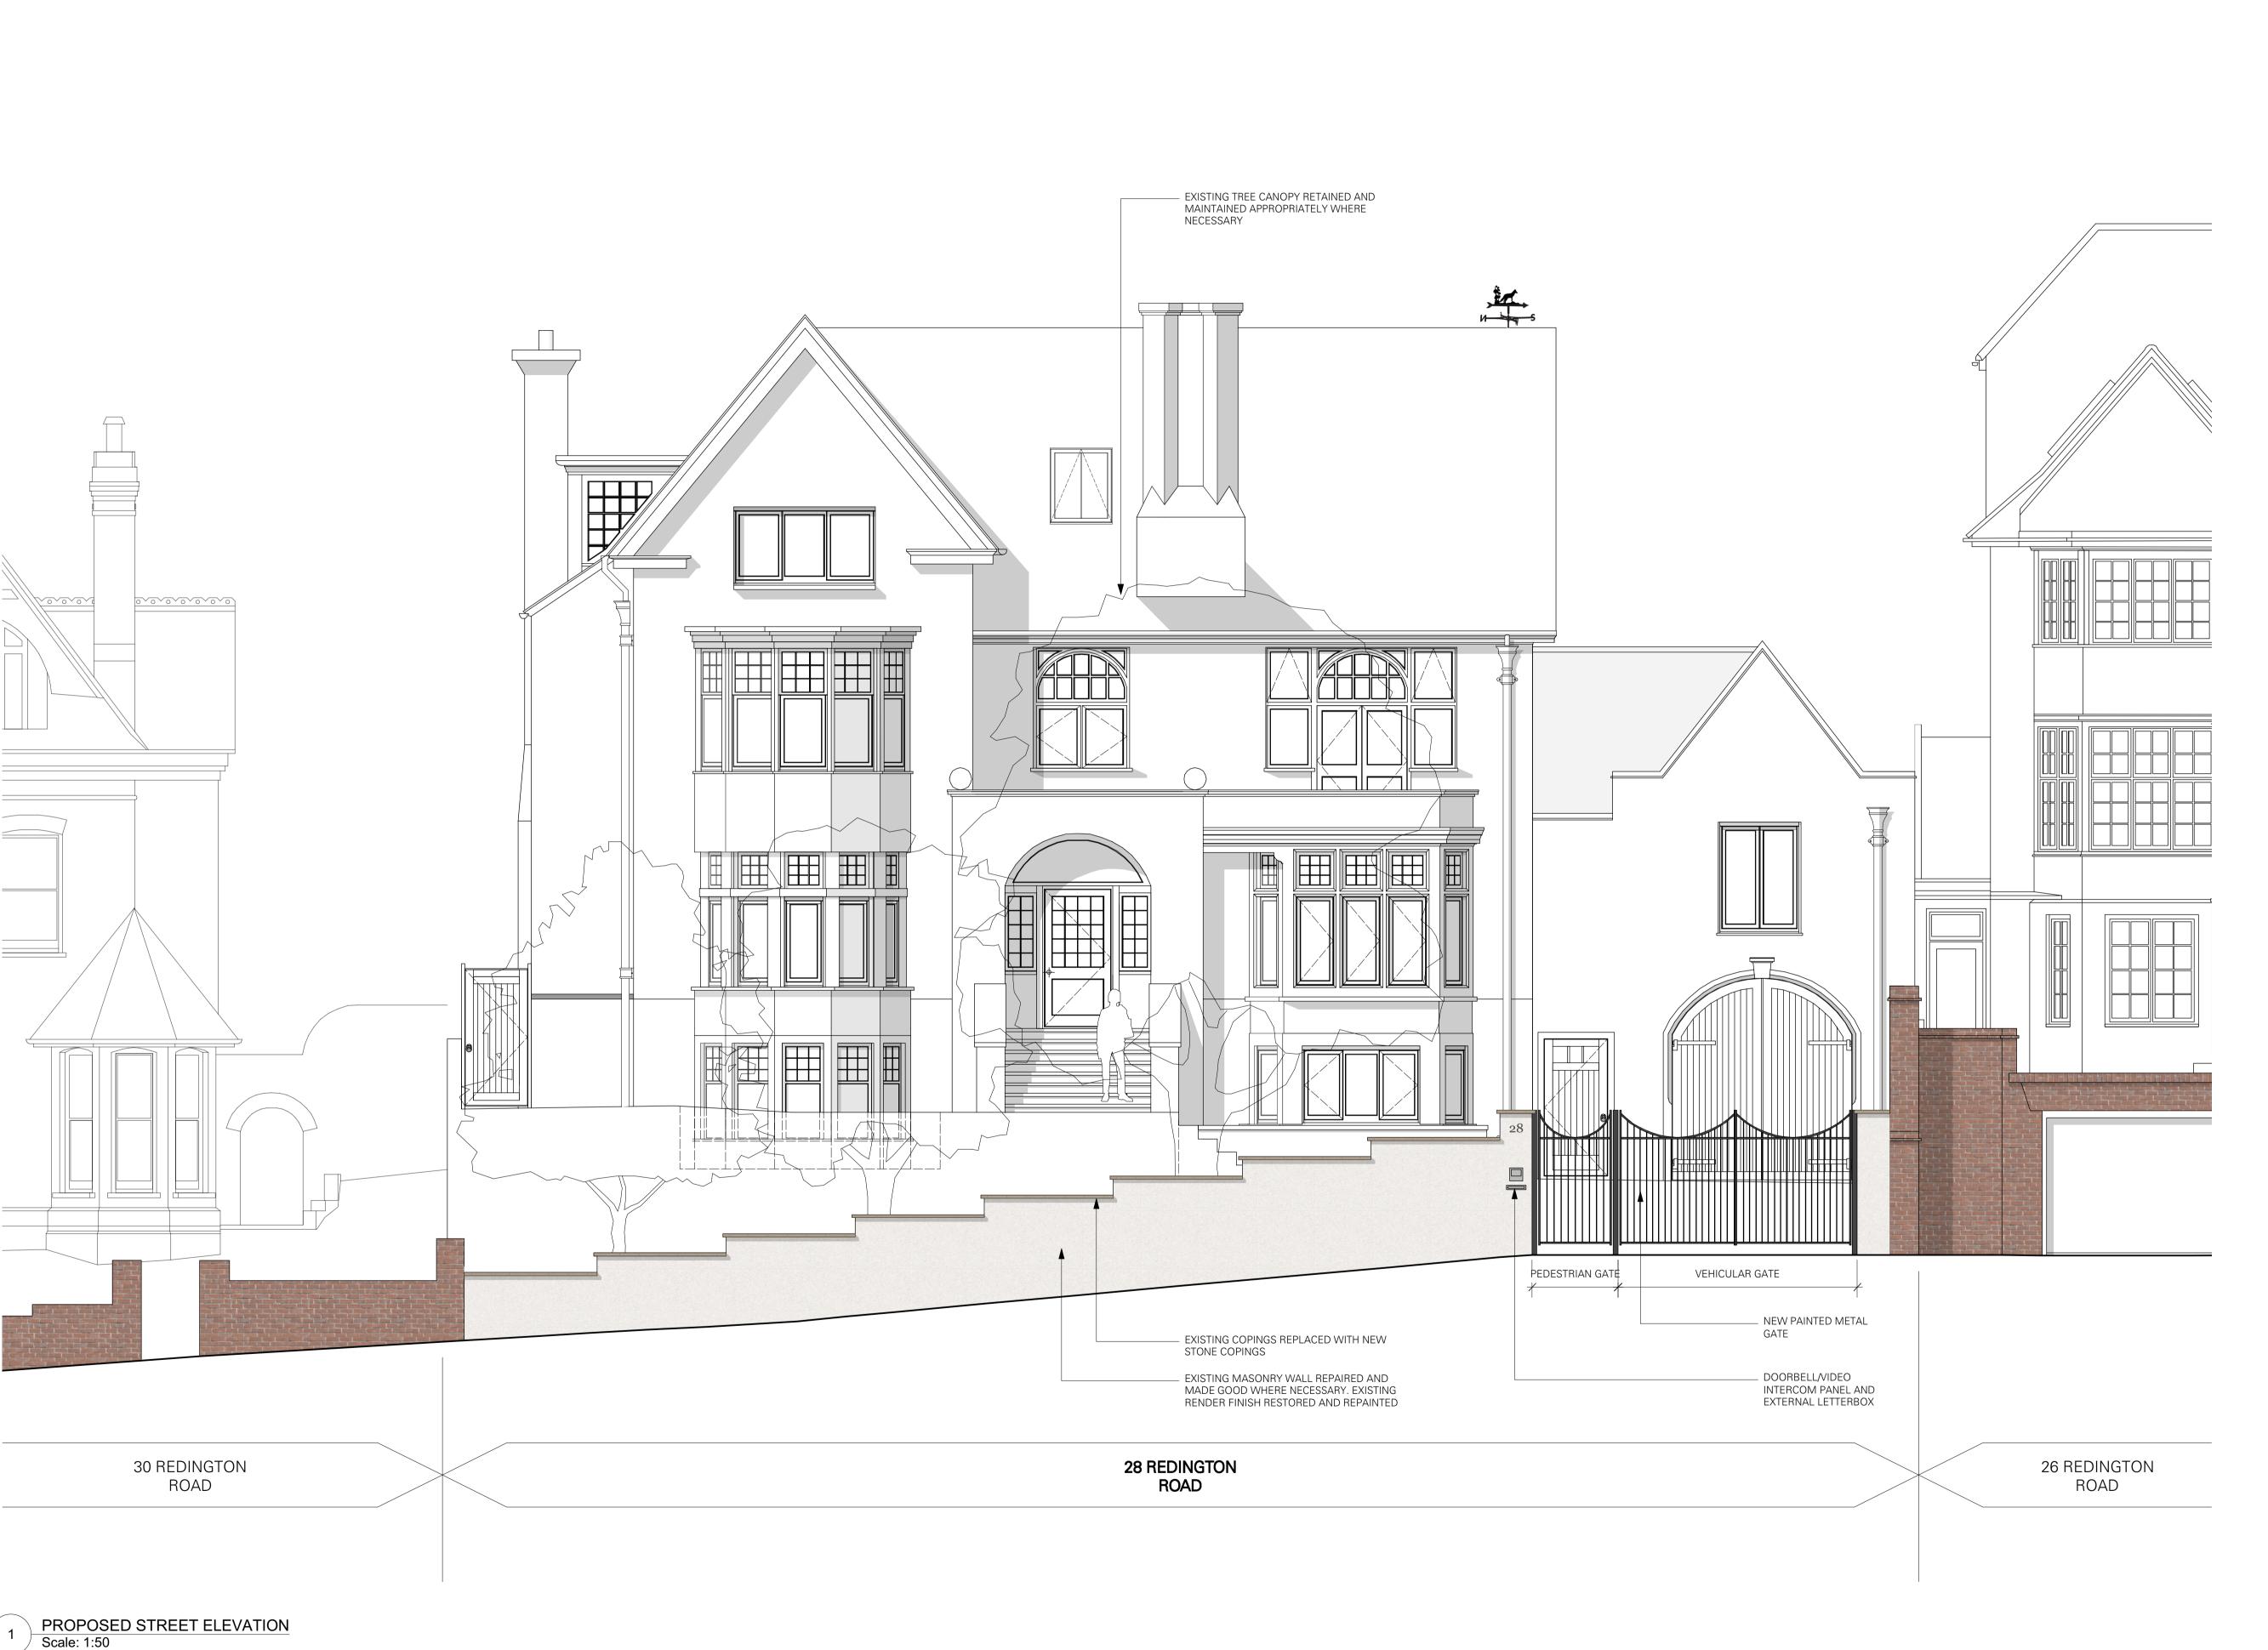

CH DRAWING REVISION AMENDED 11/08/20 2 CH METAL RAILINGS REMOVED 17/03/20 FGC FOR PLANNING APPLICATION 18/03/2019 DATE REV. CHECK REVISION NOTES 28 REDINGTON ROAD, LONDON, NW3 7RB PROPOSED STREET ELEVATION

FOR PLANNING APPLICATION

350 1:50 124 2

JOB NO. SCALE (AS SHOWN) DRAWING NO. REV

TC A

Thomas Croft Architects Studio 117 Great Western Studios 65 Alfred Road London, W2 5EU United Kingdom +44 (0)20 8962 0066 email@thomascroft.com www.thomascroft.com