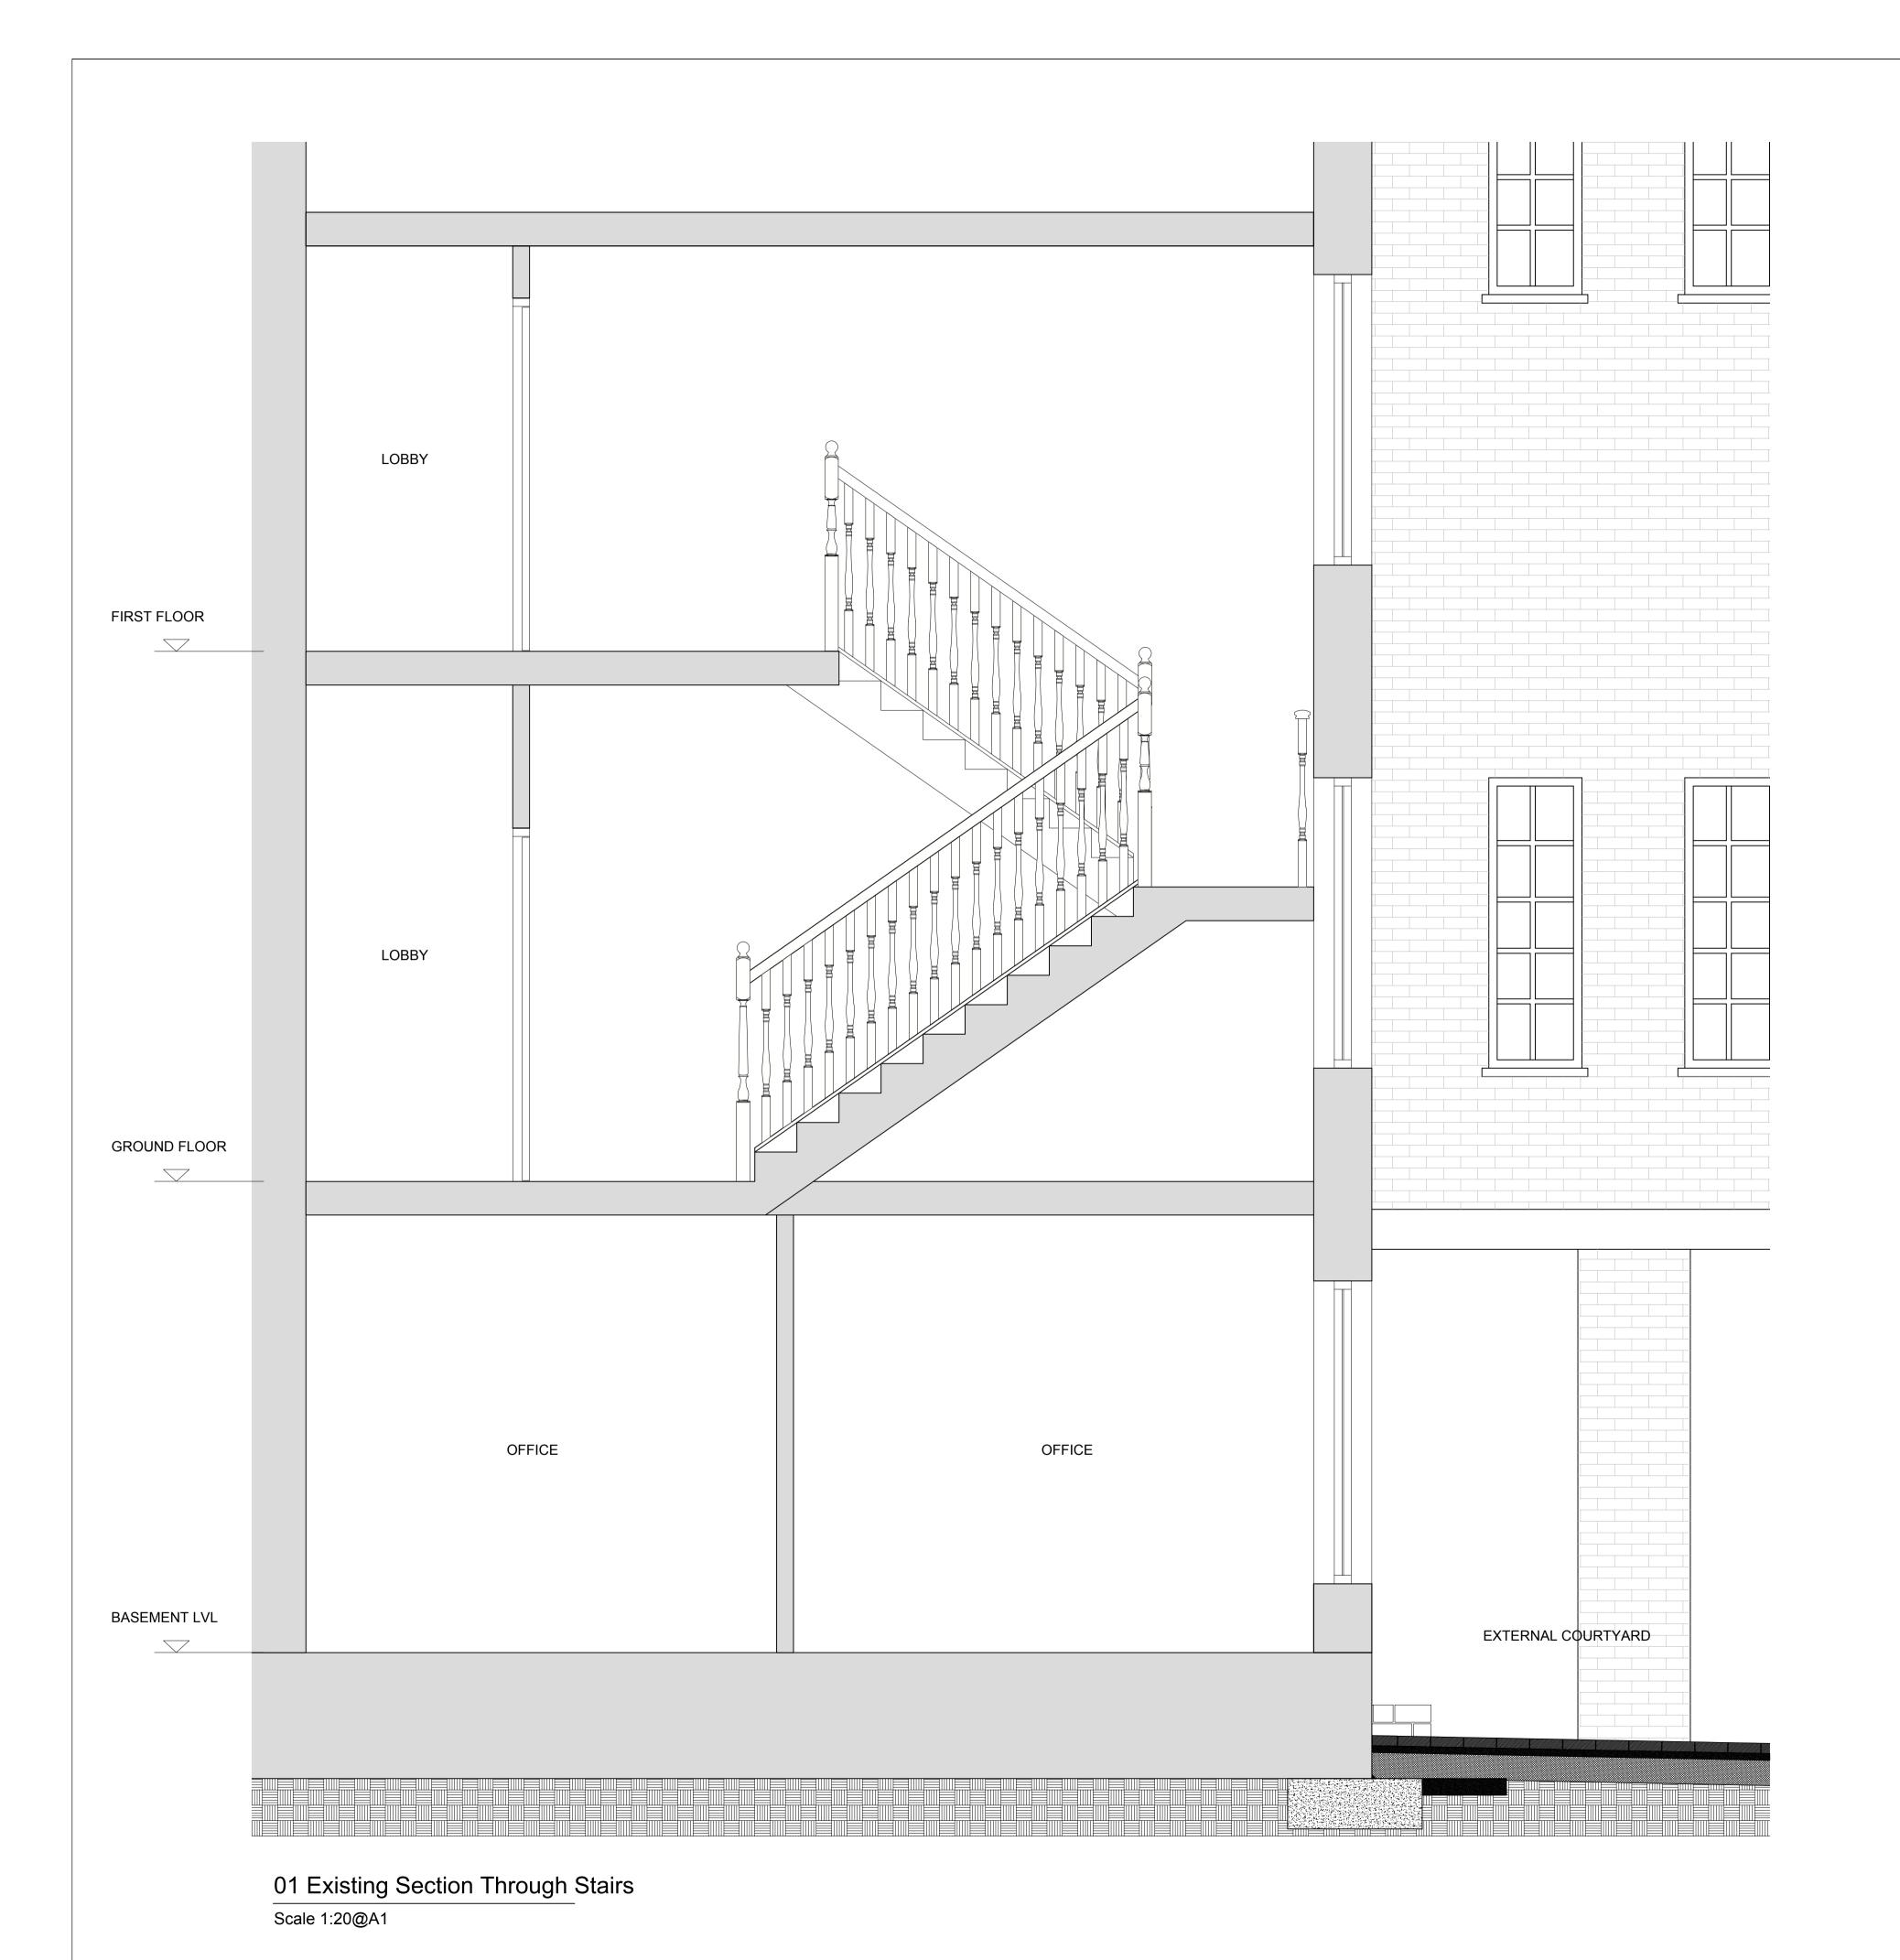

© Thirdway Architecture Ltd

24/08/20 ISSUE FOR PLANNING

Project
12 Theobalds Road & Rear Building of 16 Theobalds Road

Fernglen Properties Ltd.

Drawing Title

Existing Section

Scale @ A1

Scale @ A3 1:40 1:20