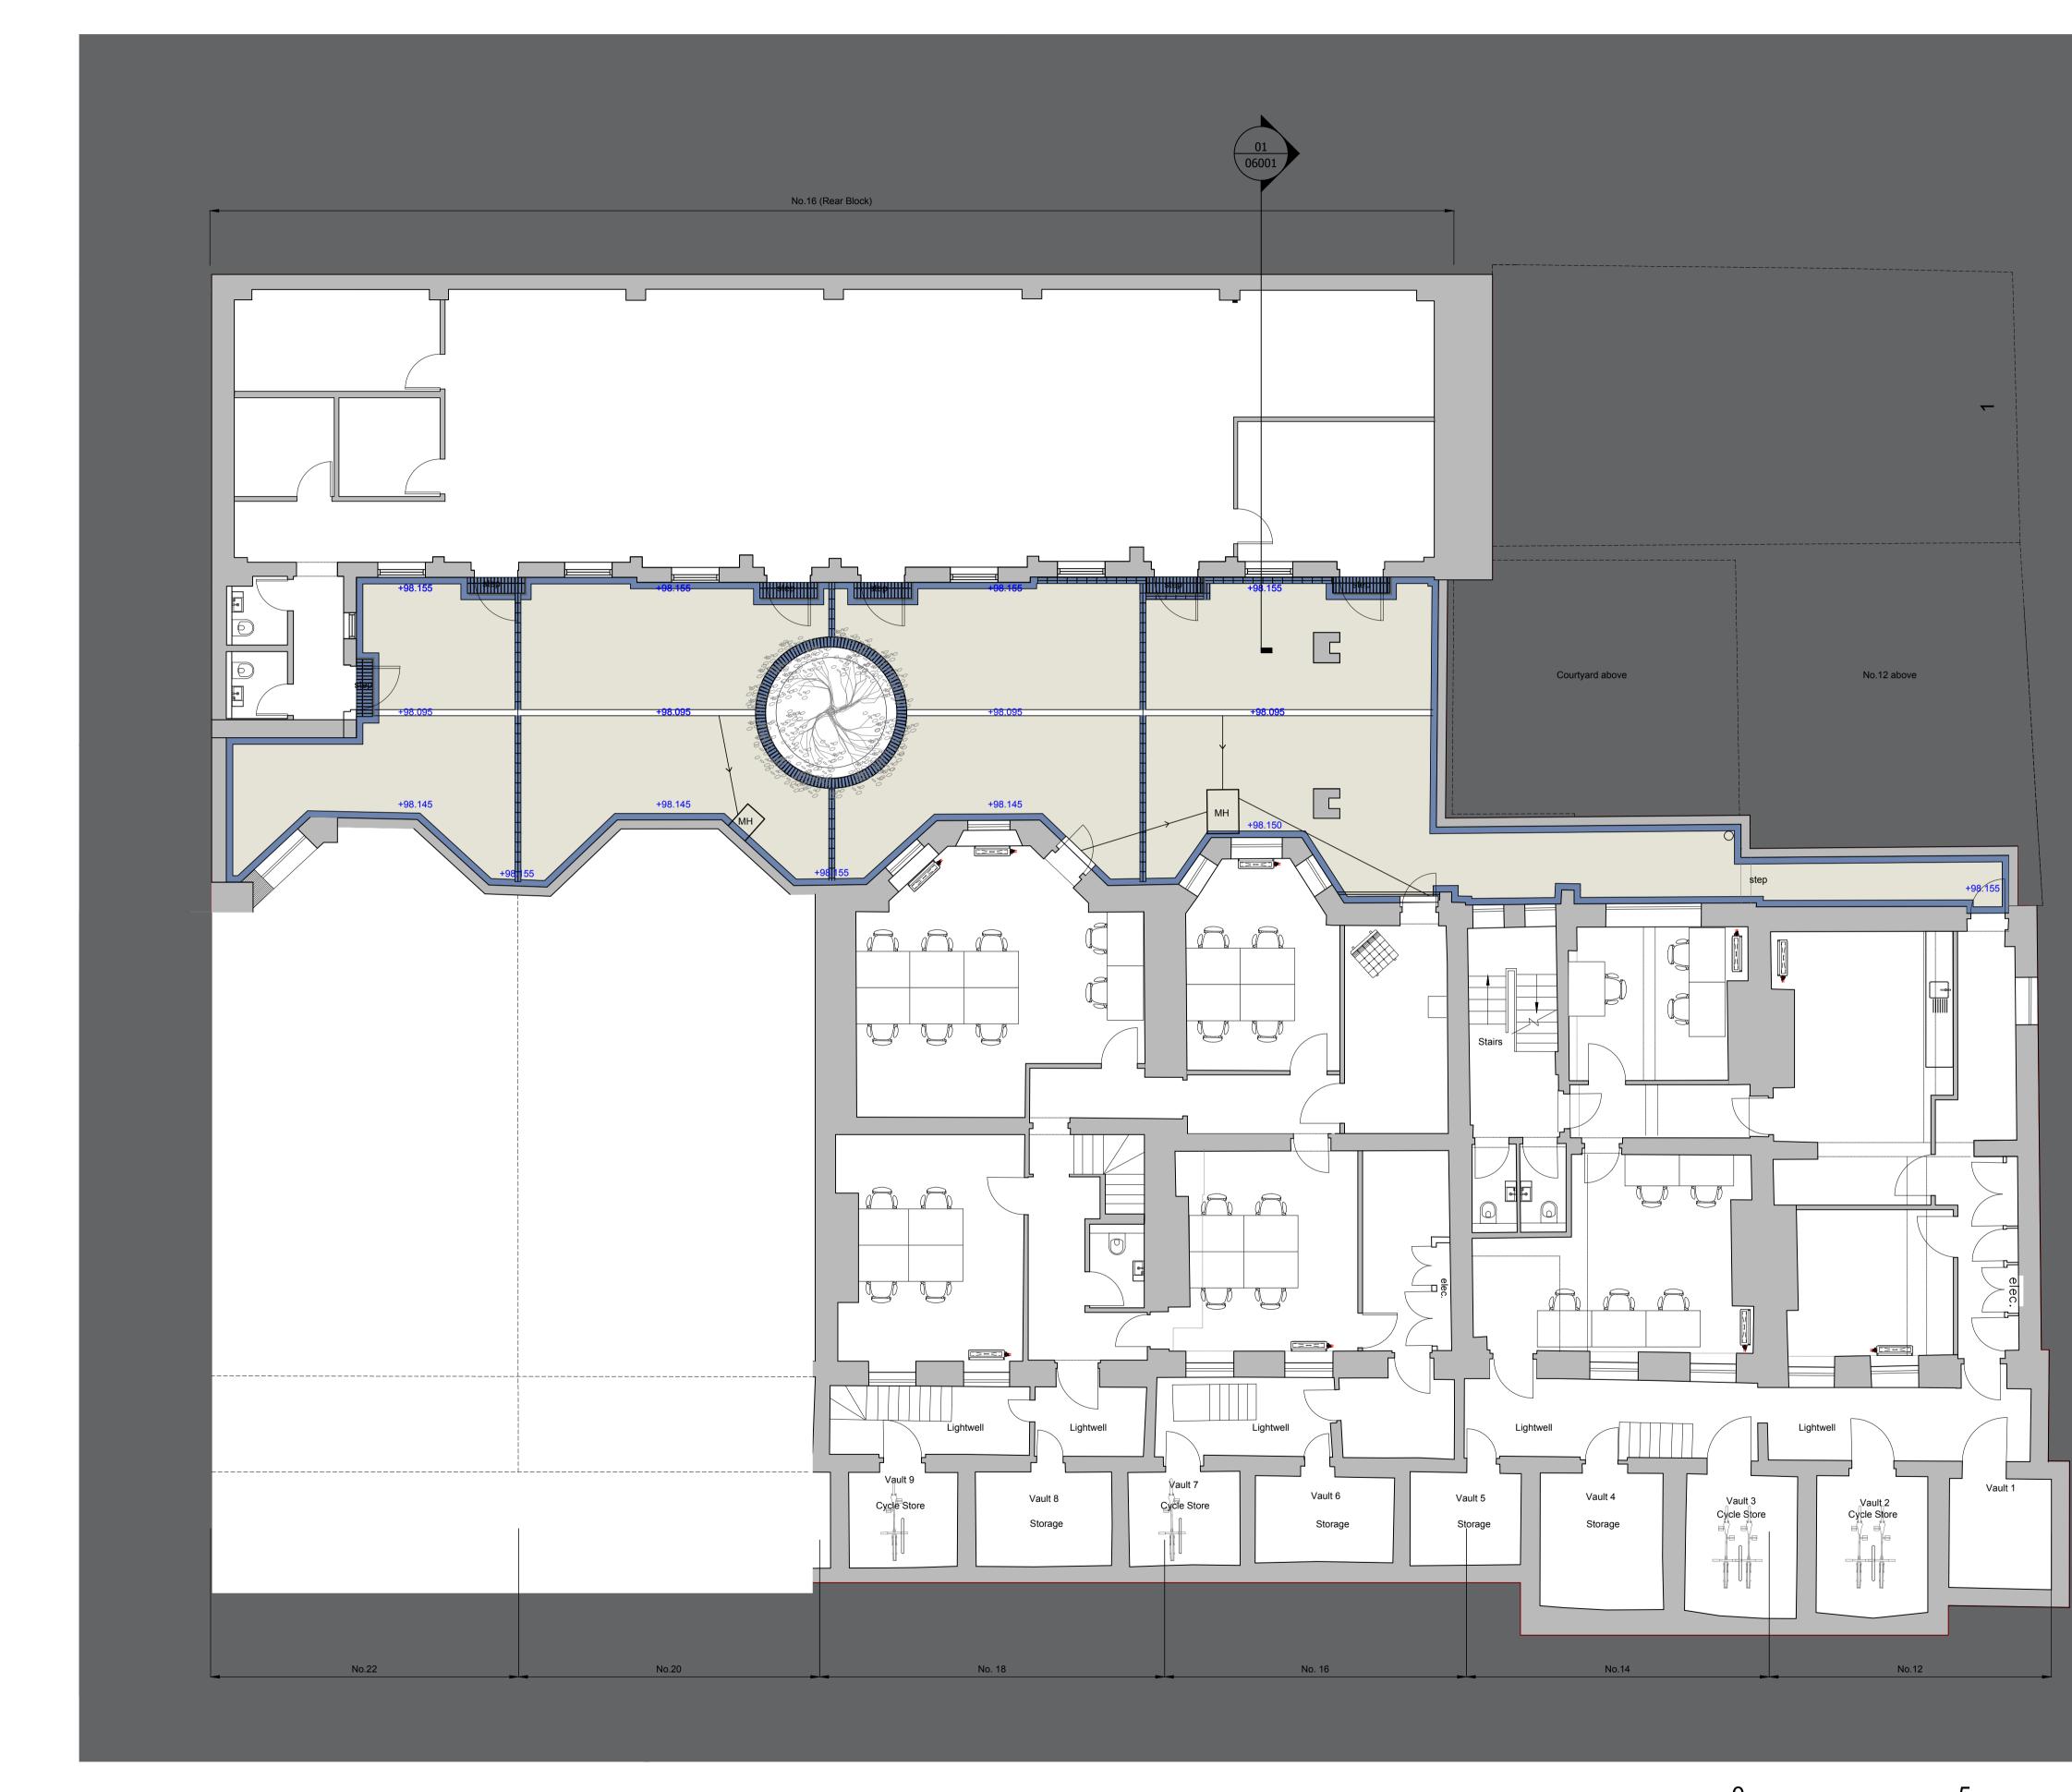

## Project 12 Theobalds Road & Rear Building of 16 Theobalds Road

Fernglen Properties Ltd.

Drawing Title
Existing Plan - Basement Floor Scale @ A1 1:75

Scale @ A3 1:150