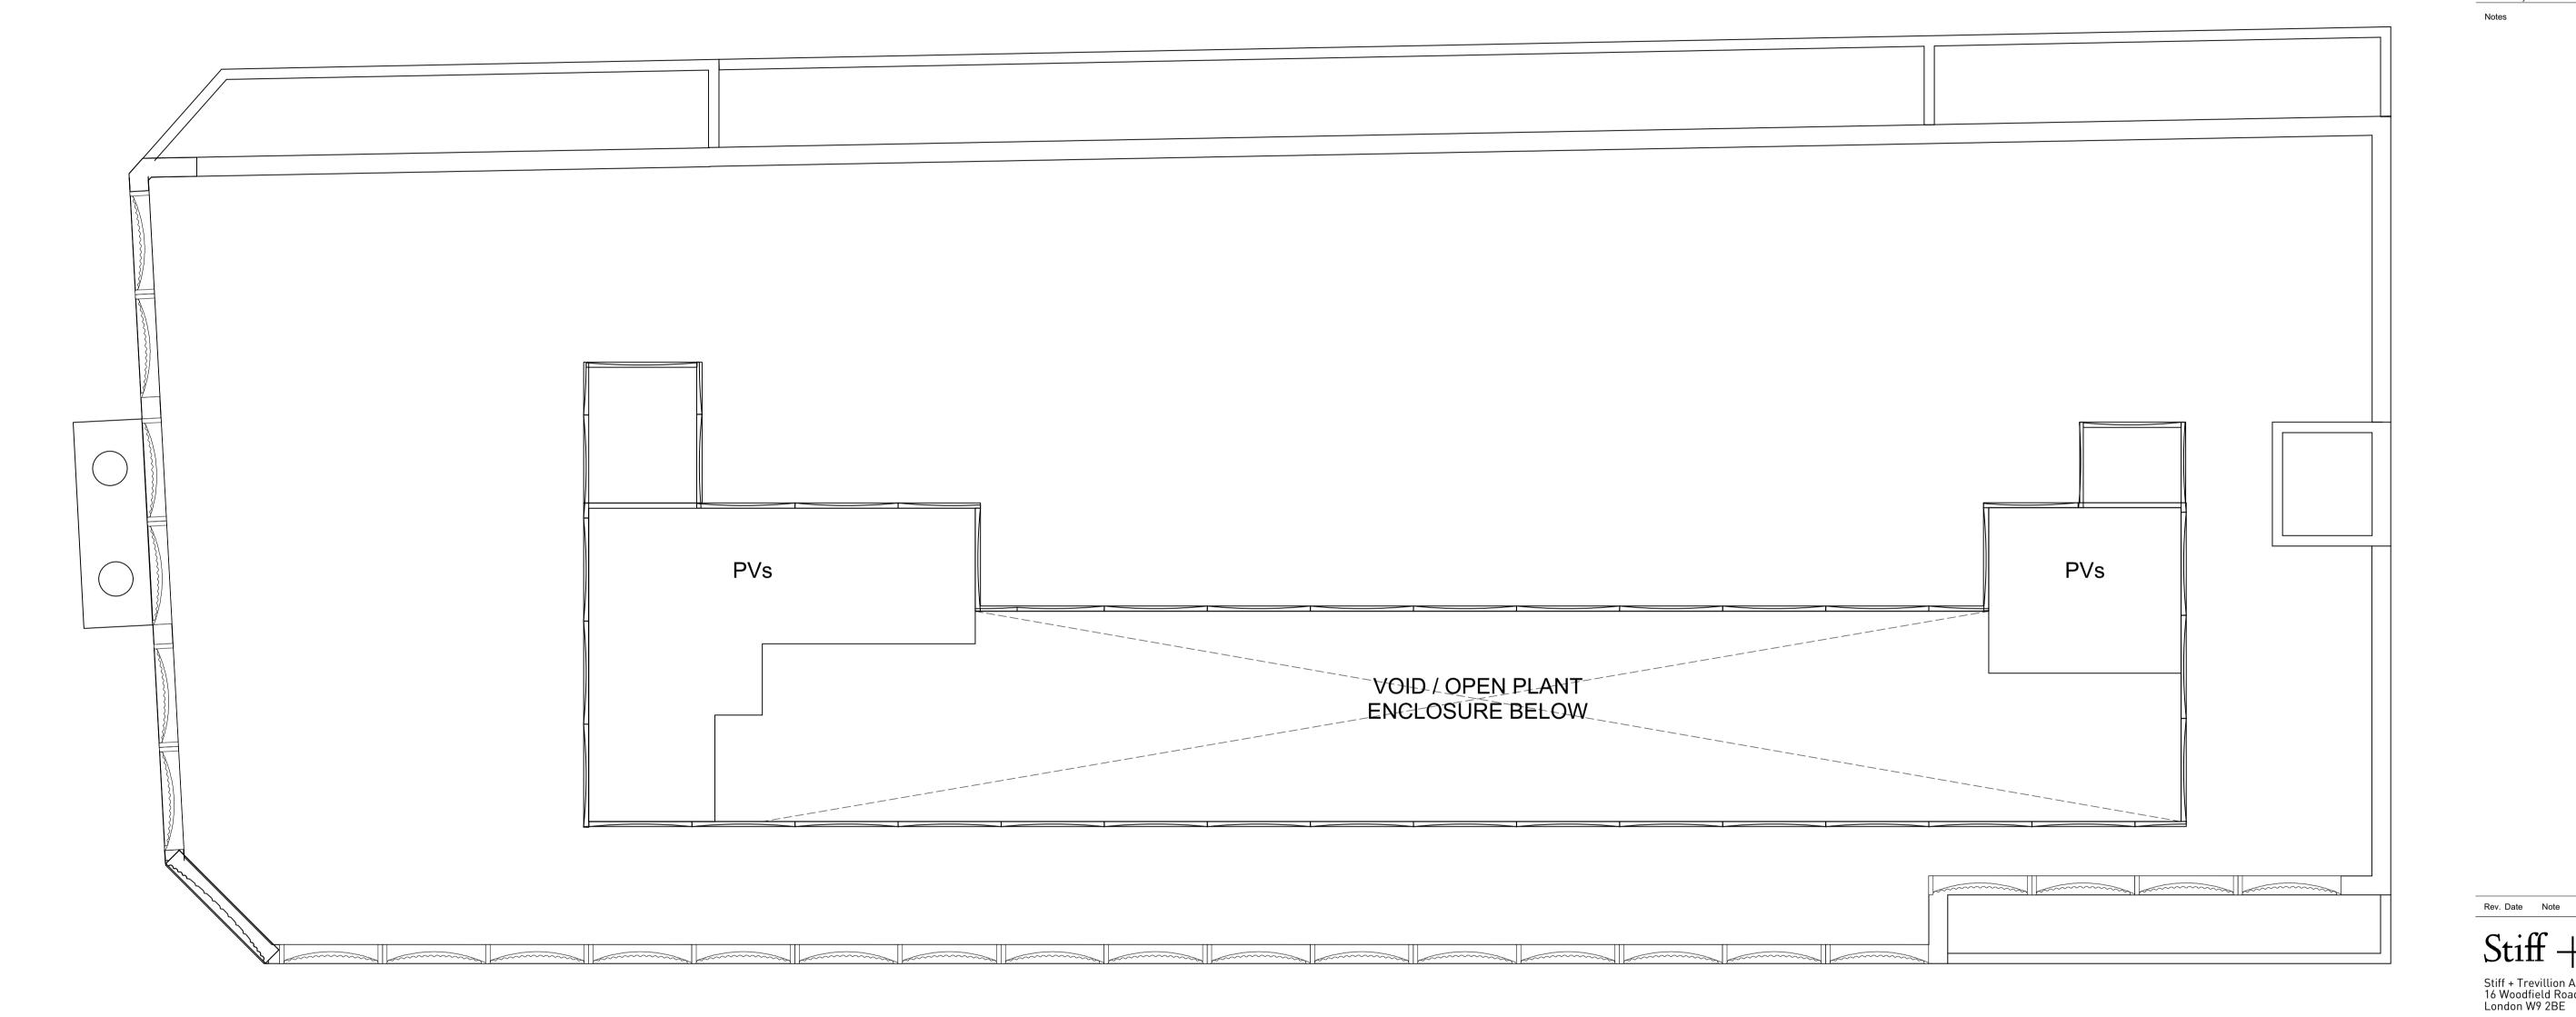

CORE AND PLANT ROOM PLAN SCALE 1:200 @ A3

Do not scale from this drawing.

Internal layouts are indicative only.

Check drawing on receipt and immediately report any discrepancies to the Architect.

Verify all dimensions and levels on site prior to construction. The contents of this drawing are Stiff + Trevillion Architects LLP copyright and shall not be re-used without their written permission.

247 Tottenham Court Road, W1T 7QZ

Drawing Title

Proposed Core and Plant Room Roof Plan

Drawing Status