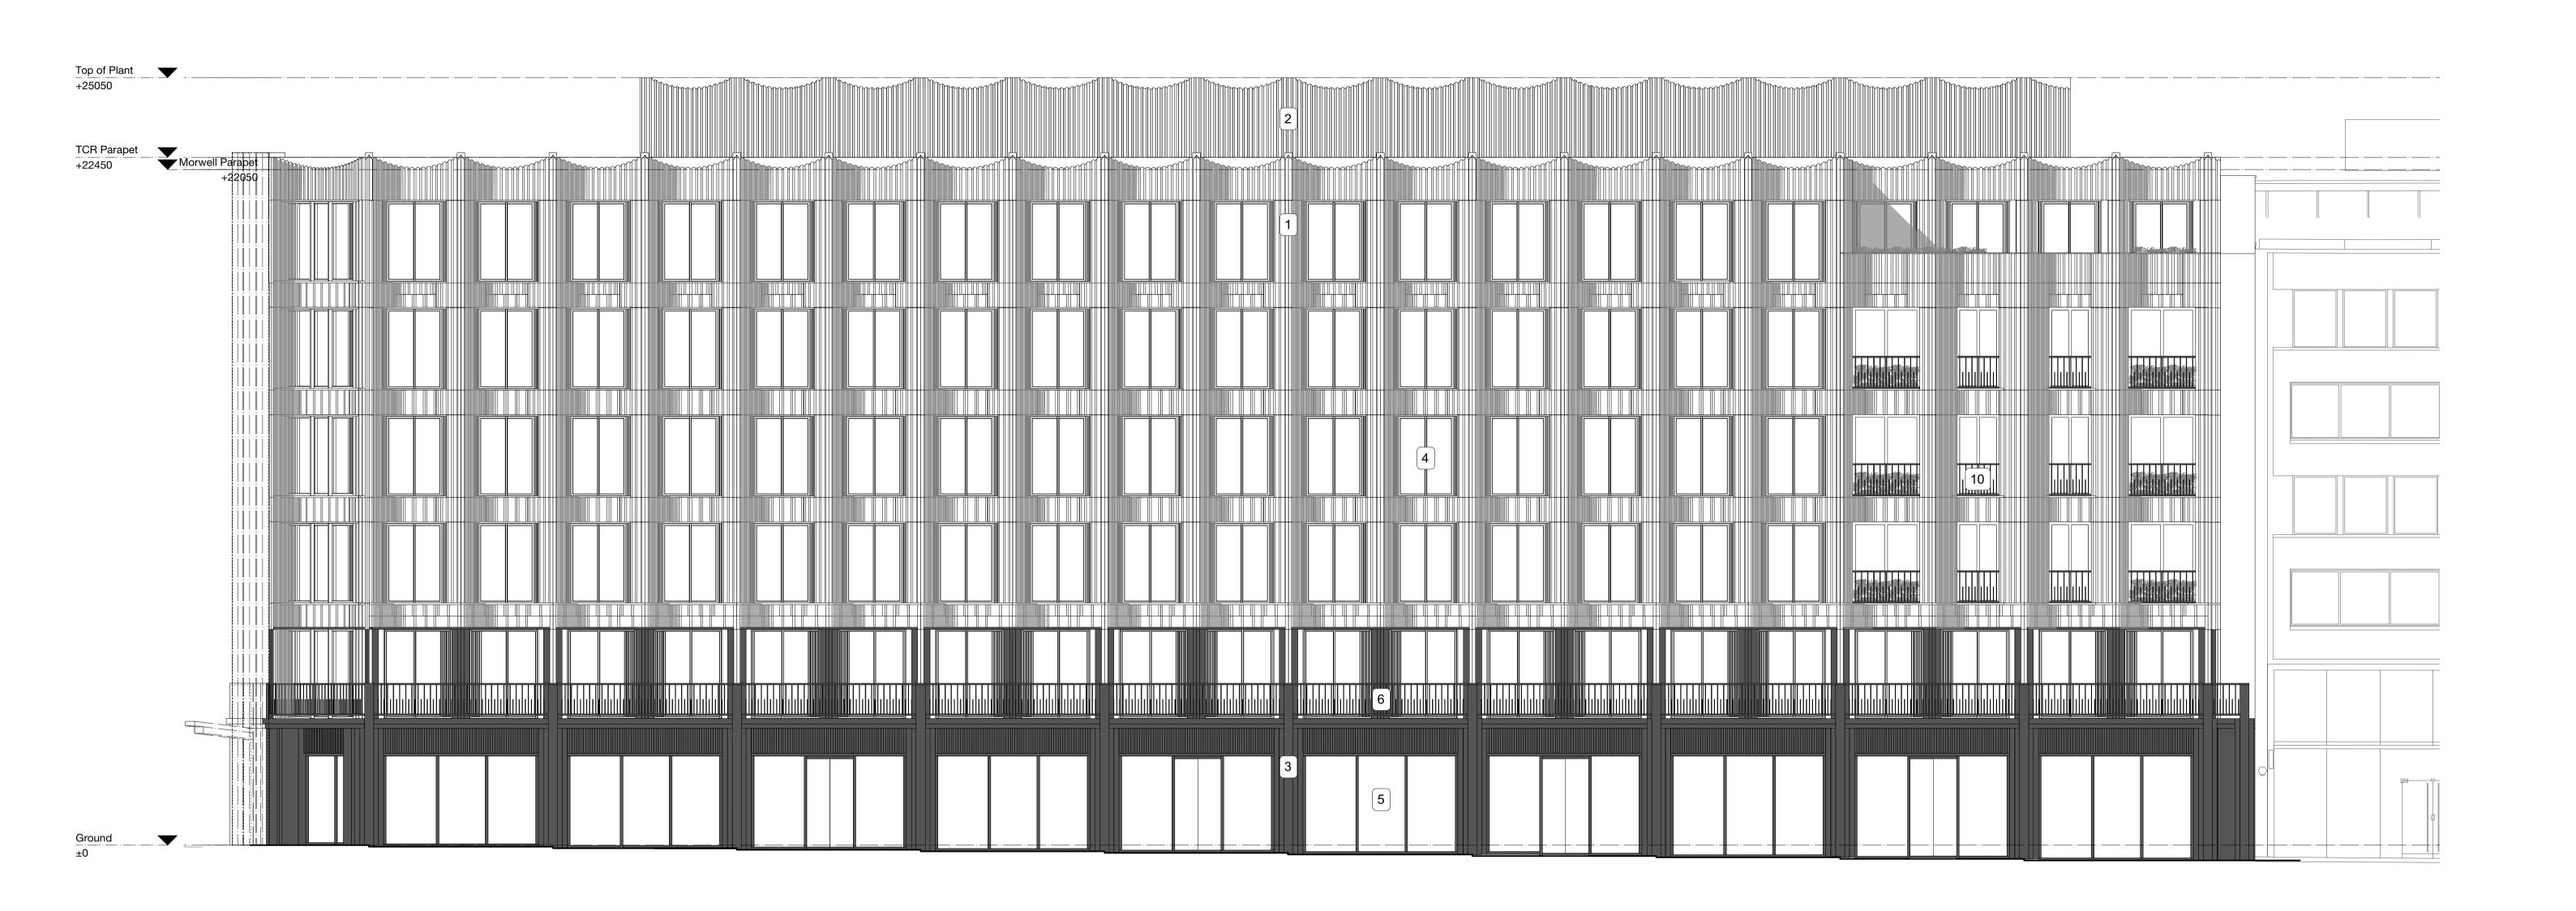

**MATERIALS** 

1. GLAZED TERRACOTTA TILE

- 2. PPC METAL SCALLOPED LOUVRED ROOF PLANT ENCLOSURE
- 3. GREY BASALT STONE CLADDING
- 4. GREY PPC ALUMINIUM WINDOWS WITH SIDE VENTS
- 5. BLACK PPC ALUMINIUM SHOPFRONT WINDOWS
- 6. STAINLESS STEEL BALUSTRADE
- 7. GREY NARROW GAUGE BRICKWORK
- 8. DARK GREY PPC METAL LOUVRED SCREEN
- 9. DARK GREY PPC METAL CANOPY
- 10. GREY PPC METAL BALUSTRADE

Project No. 4486

Drawing Title

Tottenham Court Road West Elevation

|   | Drawing Status |
|---|----------------|
| Š | PLANNING       |

Scale @ A3

Revision

Scale @ A1 247 Tottenham Court Road, W1T 7QZ 22.07.20 1:100 1:200