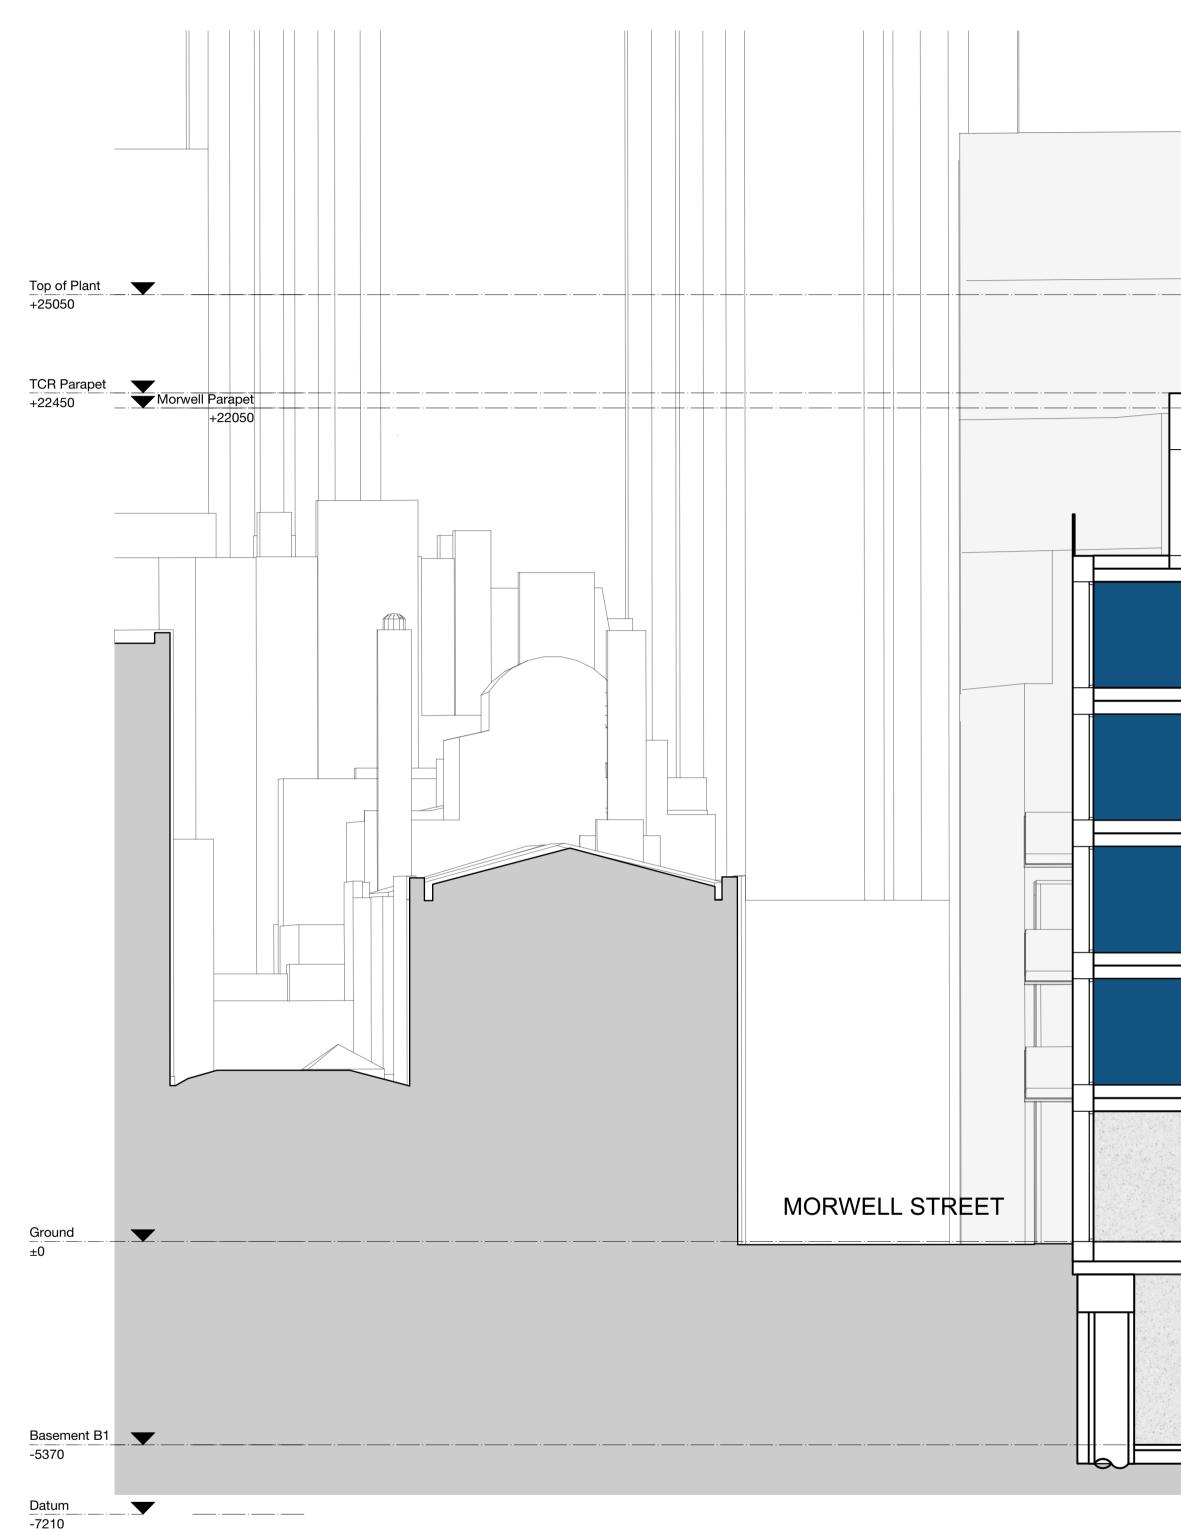

| 1 BEDFORD AVENUE IN BACKG                |        |           |
|------------------------------------------|--------|-----------|
| OFFICE                                   |        |           |
| OFFICE                                   |        |           |
|                                          |        |           |
|                                          |        |           |
|                                          |        |           |
| OFFICE RECEPTION<br>/ CAFE               | RETAIL | TOTTENHAM |
| CYCLE STORES<br>+ END OF TRIP FACILITIES | RETAIL |           |