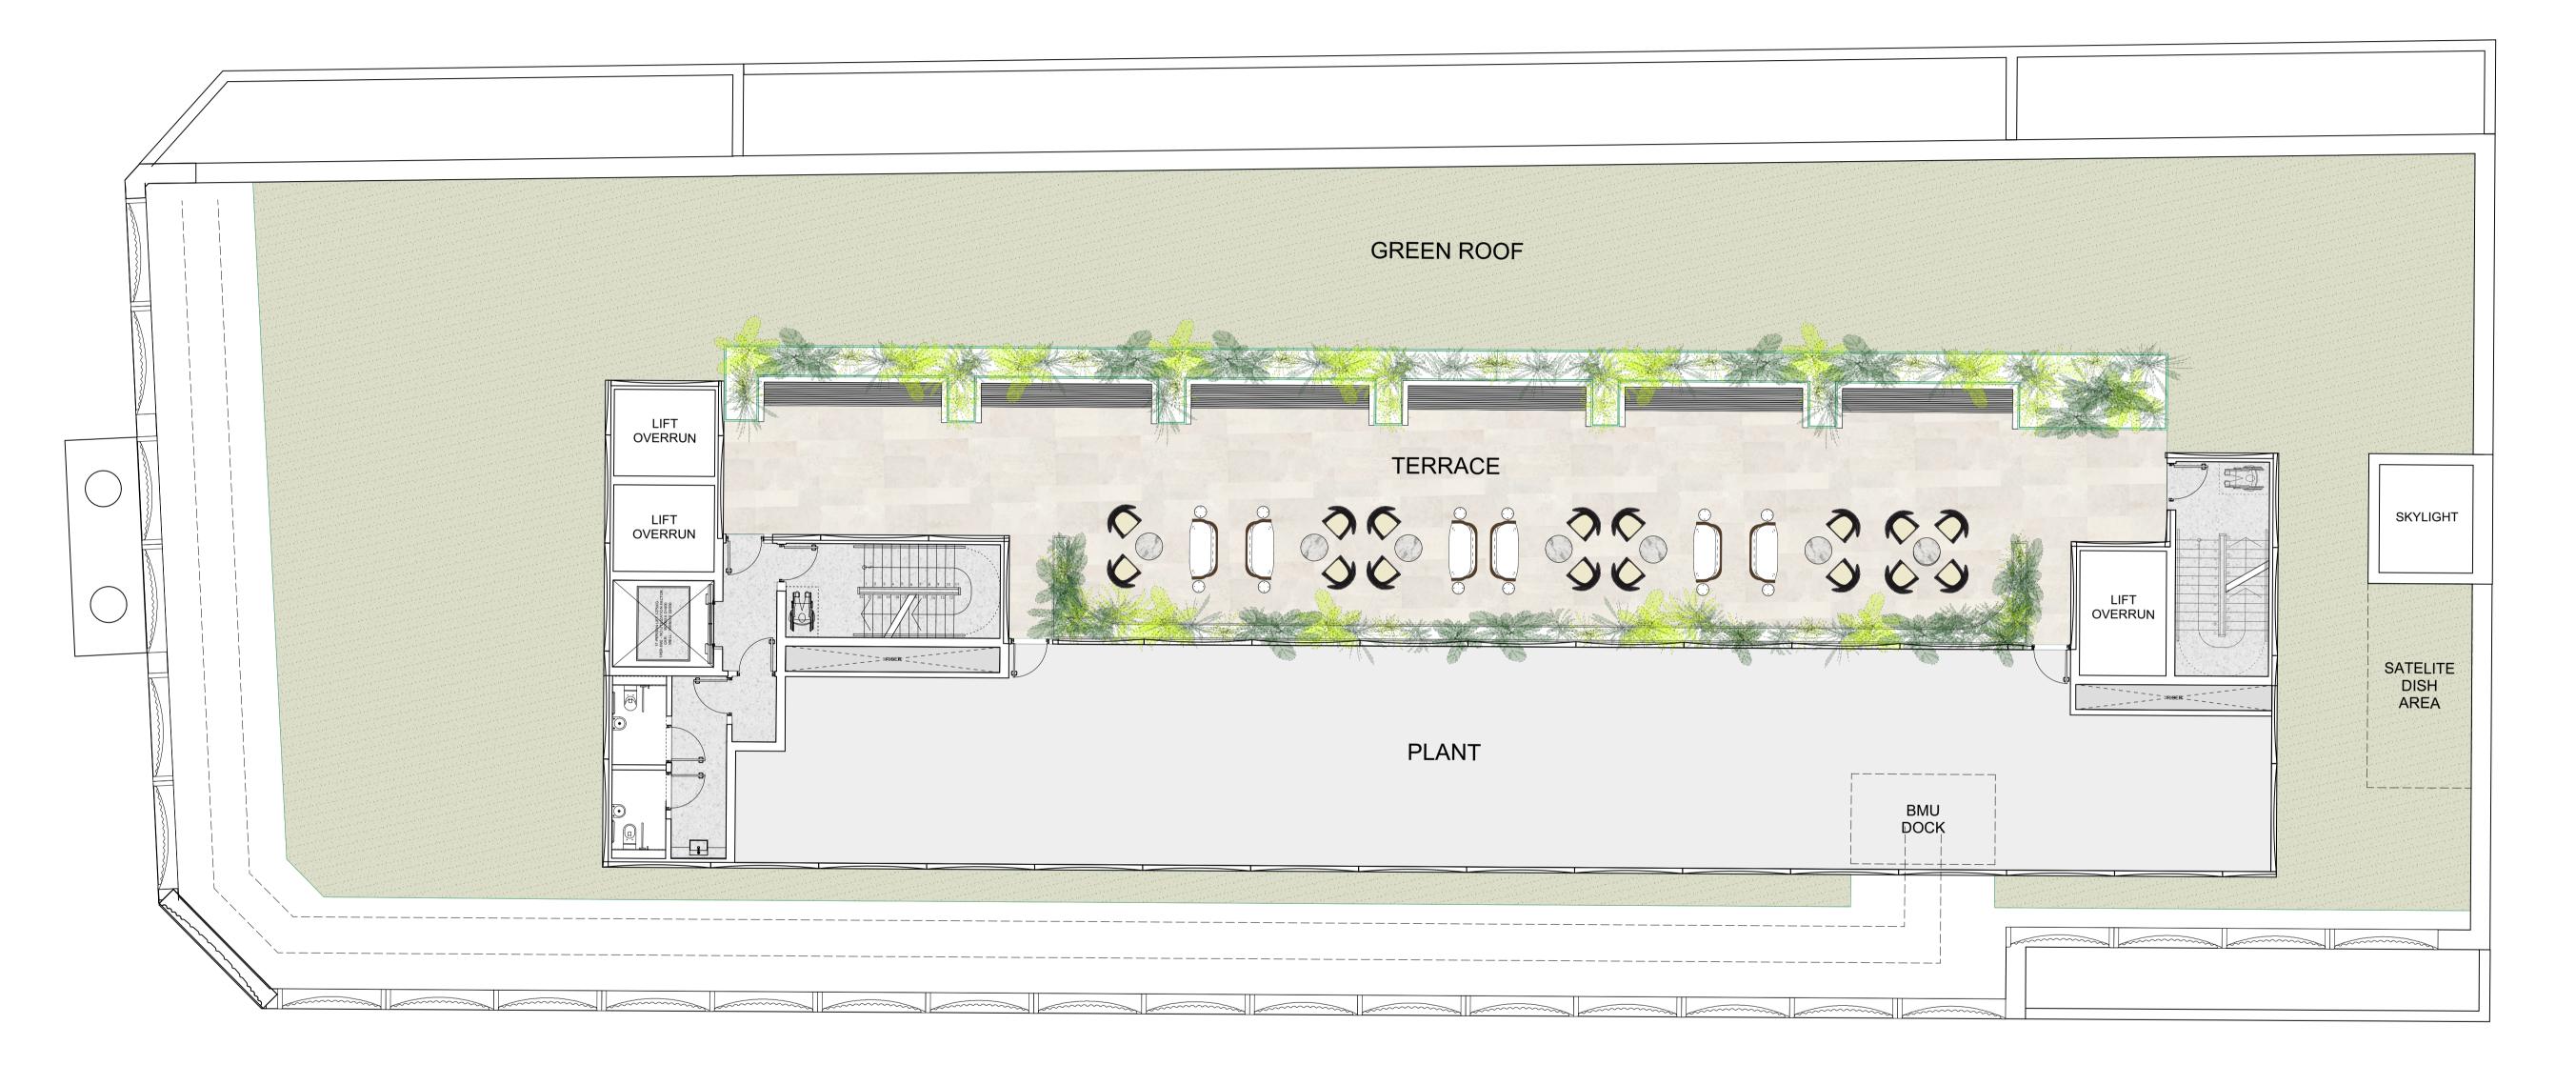

Project

247 Totte

247 Tottenham Court Road, W1T 7QZ

Drawing Title

Proposed Roof Plan

Drawing Status

PLANNING

Date Scale @ A1 Scale @ 21.05.2020 1:100 -