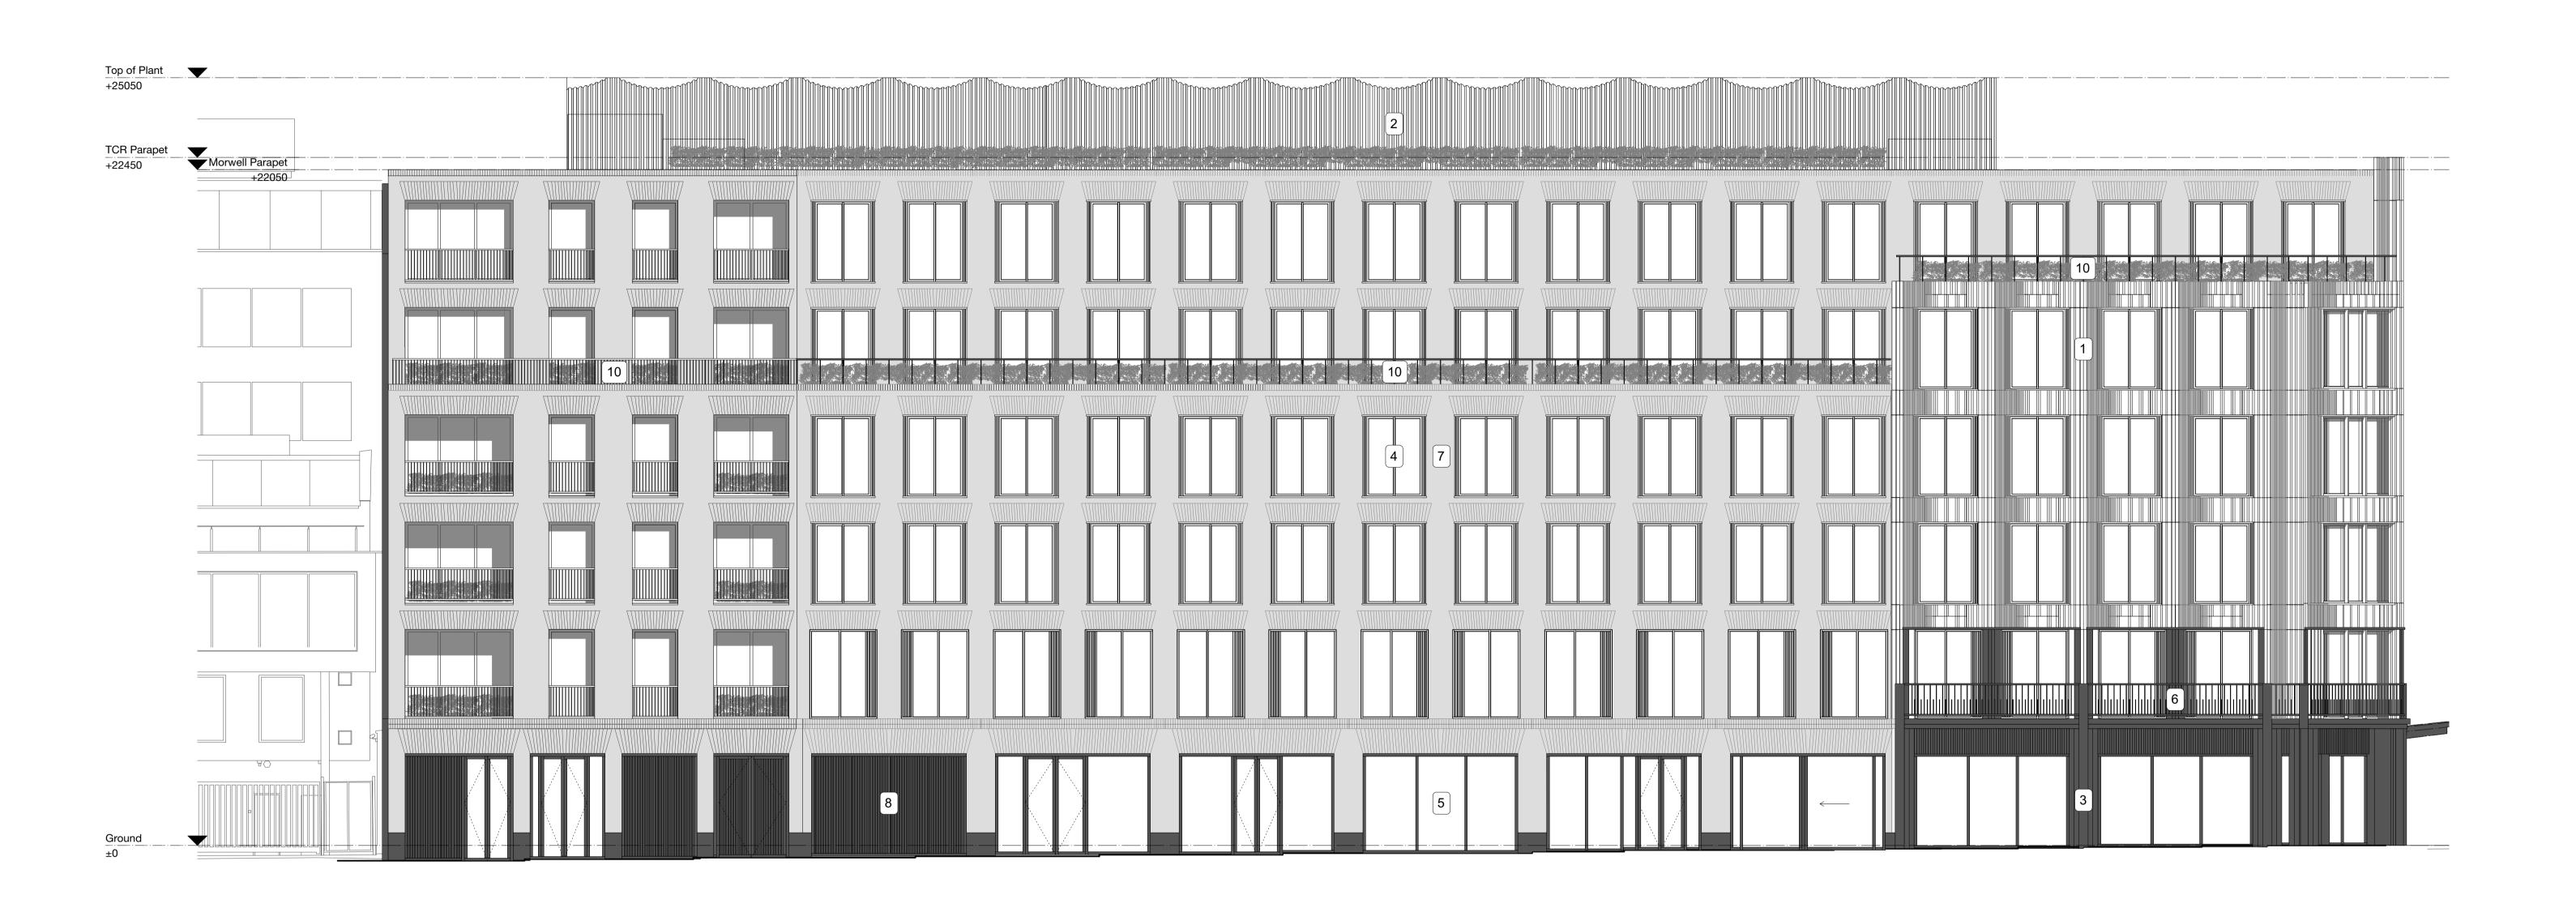

**MATERIALS** 

1. GLAZED TERRACOTTA TILE

- 2. PPC METAL SCALLOPED LOUVRED ROOF PLANT ENCLOSURE
- 3. GREY BASALT STONE CLADDING
- 4. GREY PPC ALUMINIUM WINDOWS WITH SIDE VENTS
- 5. BLACK PPC ALUMINIUM SHOPFRONT WINDOWS
- 6. STAINLESS STEEL BALUSTRADE7. GREY NARROW GAUGE BRICKWORK
- 8. DARK GREY PPC METAL LOUVRED SCREEN
- 9. DARK GREY PPC METAL CANOPY
- 10. GREY PPC METAL BALUSTRADE

Date Scale @ A1 Scale @ A3

d, 22.07.20 1:100 1:200

Revision

Drawing Title

Morwell Street
East Elevation

Drawing No.

PR-ST-03-102