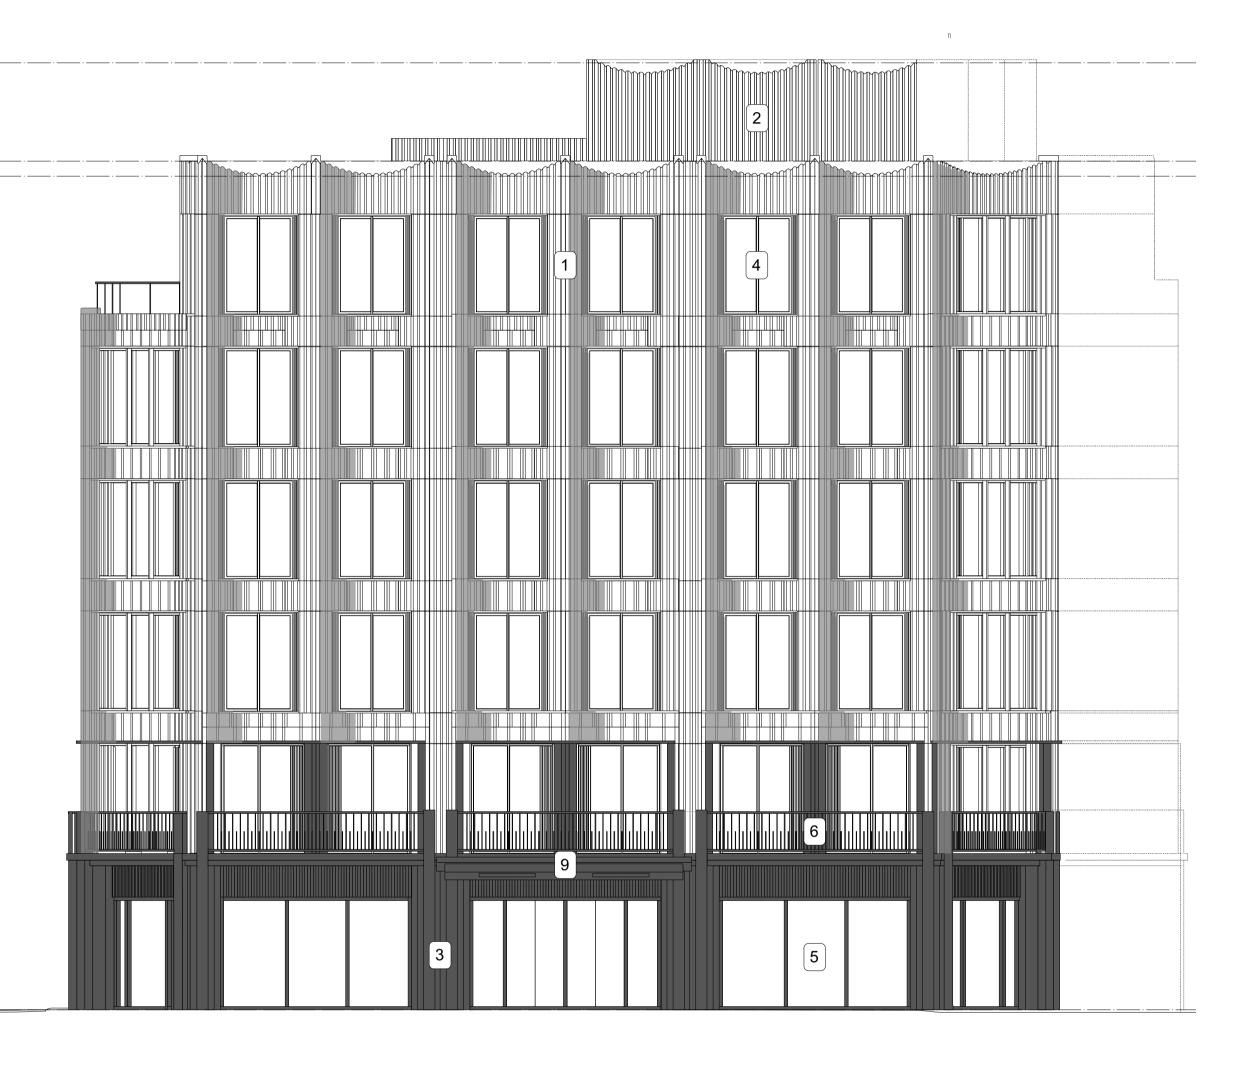

## **MATERIALS**

- 1. GLAZED TERRACOTTA TILE 2. PPC METAL SCALLOPED LOUVRED ROOF PLANT ENCLOSURE
- 3. GREY BASALT STONE CLADDING
- 4. GREY PPC ALUMINIUM WINDOWS WITH SIDE VENTS 5. BLACK PPC ALUMINIUM SHOPFRONT WINDOWS
- 6. STAINLESS STEEL BALUSTRADE
- 7. GREY NARROW GAUGE BRICKWORK
- 8. DARK GREY PPC METAL LOUVRED SCREEN
- 9. DARK GREY PPC METAL CANOPY 10. GREY PPC METAL BALUSTRADE