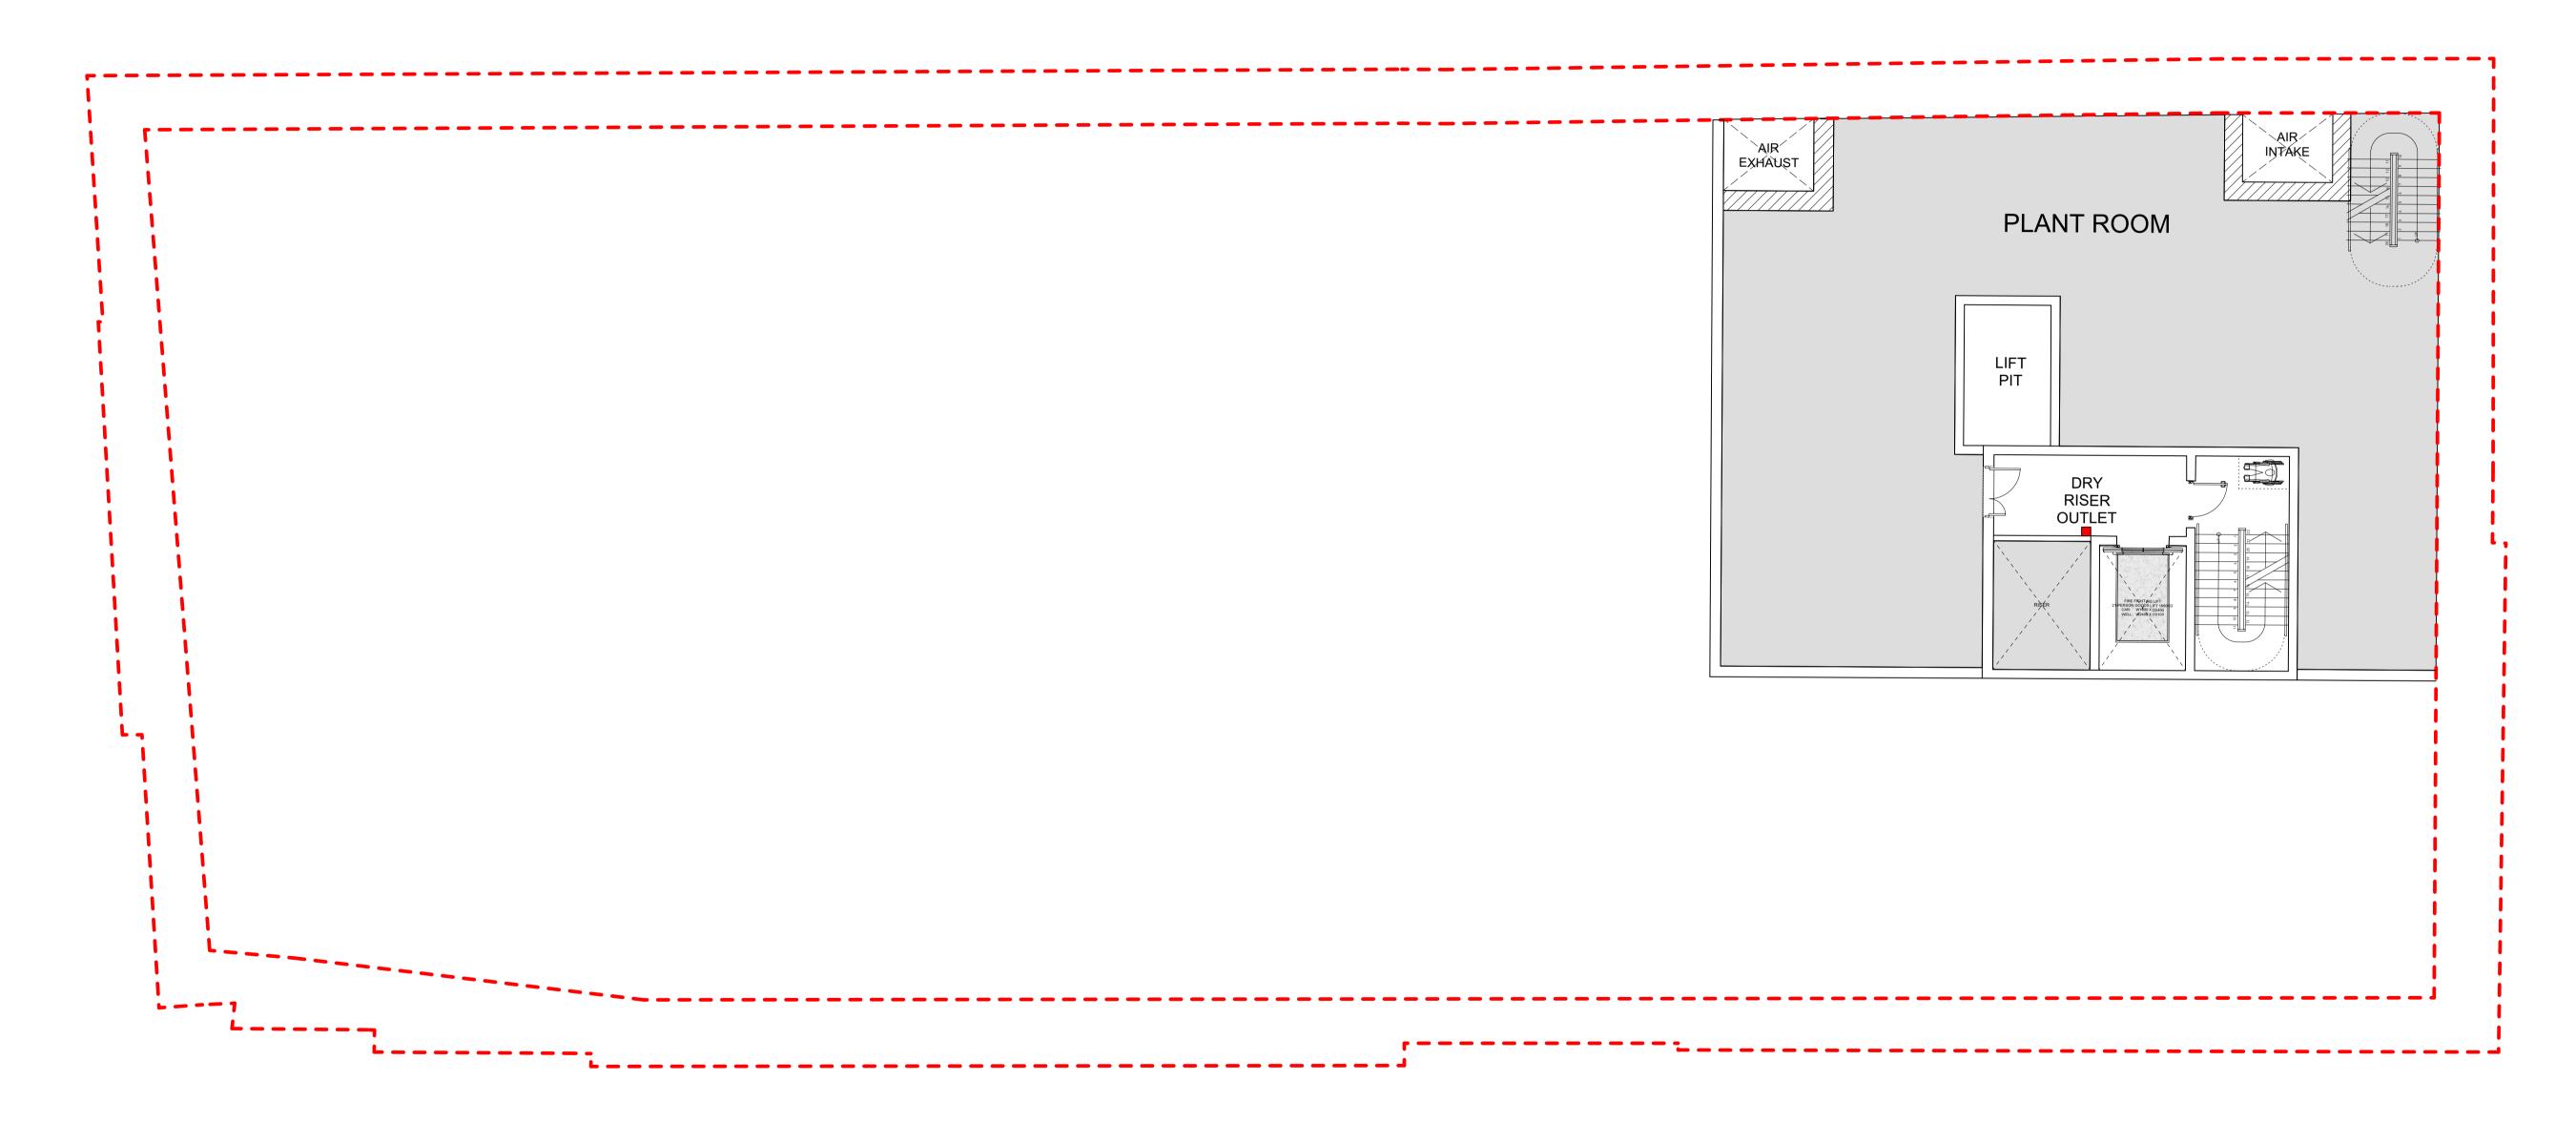

BASEMENT LEVEL 02 SCALE 1:200 @ A3

Do not scale from this drawing.

Internal layouts are indicative only.

Check drawing on receipt and immediately report any discrepancies to the Architect.

Verify all dimensions and levels on site prior to construction. The contents of this drawing are Stiff + Trevillion Architects LLP copyright and shall not be re-used without their written permission.