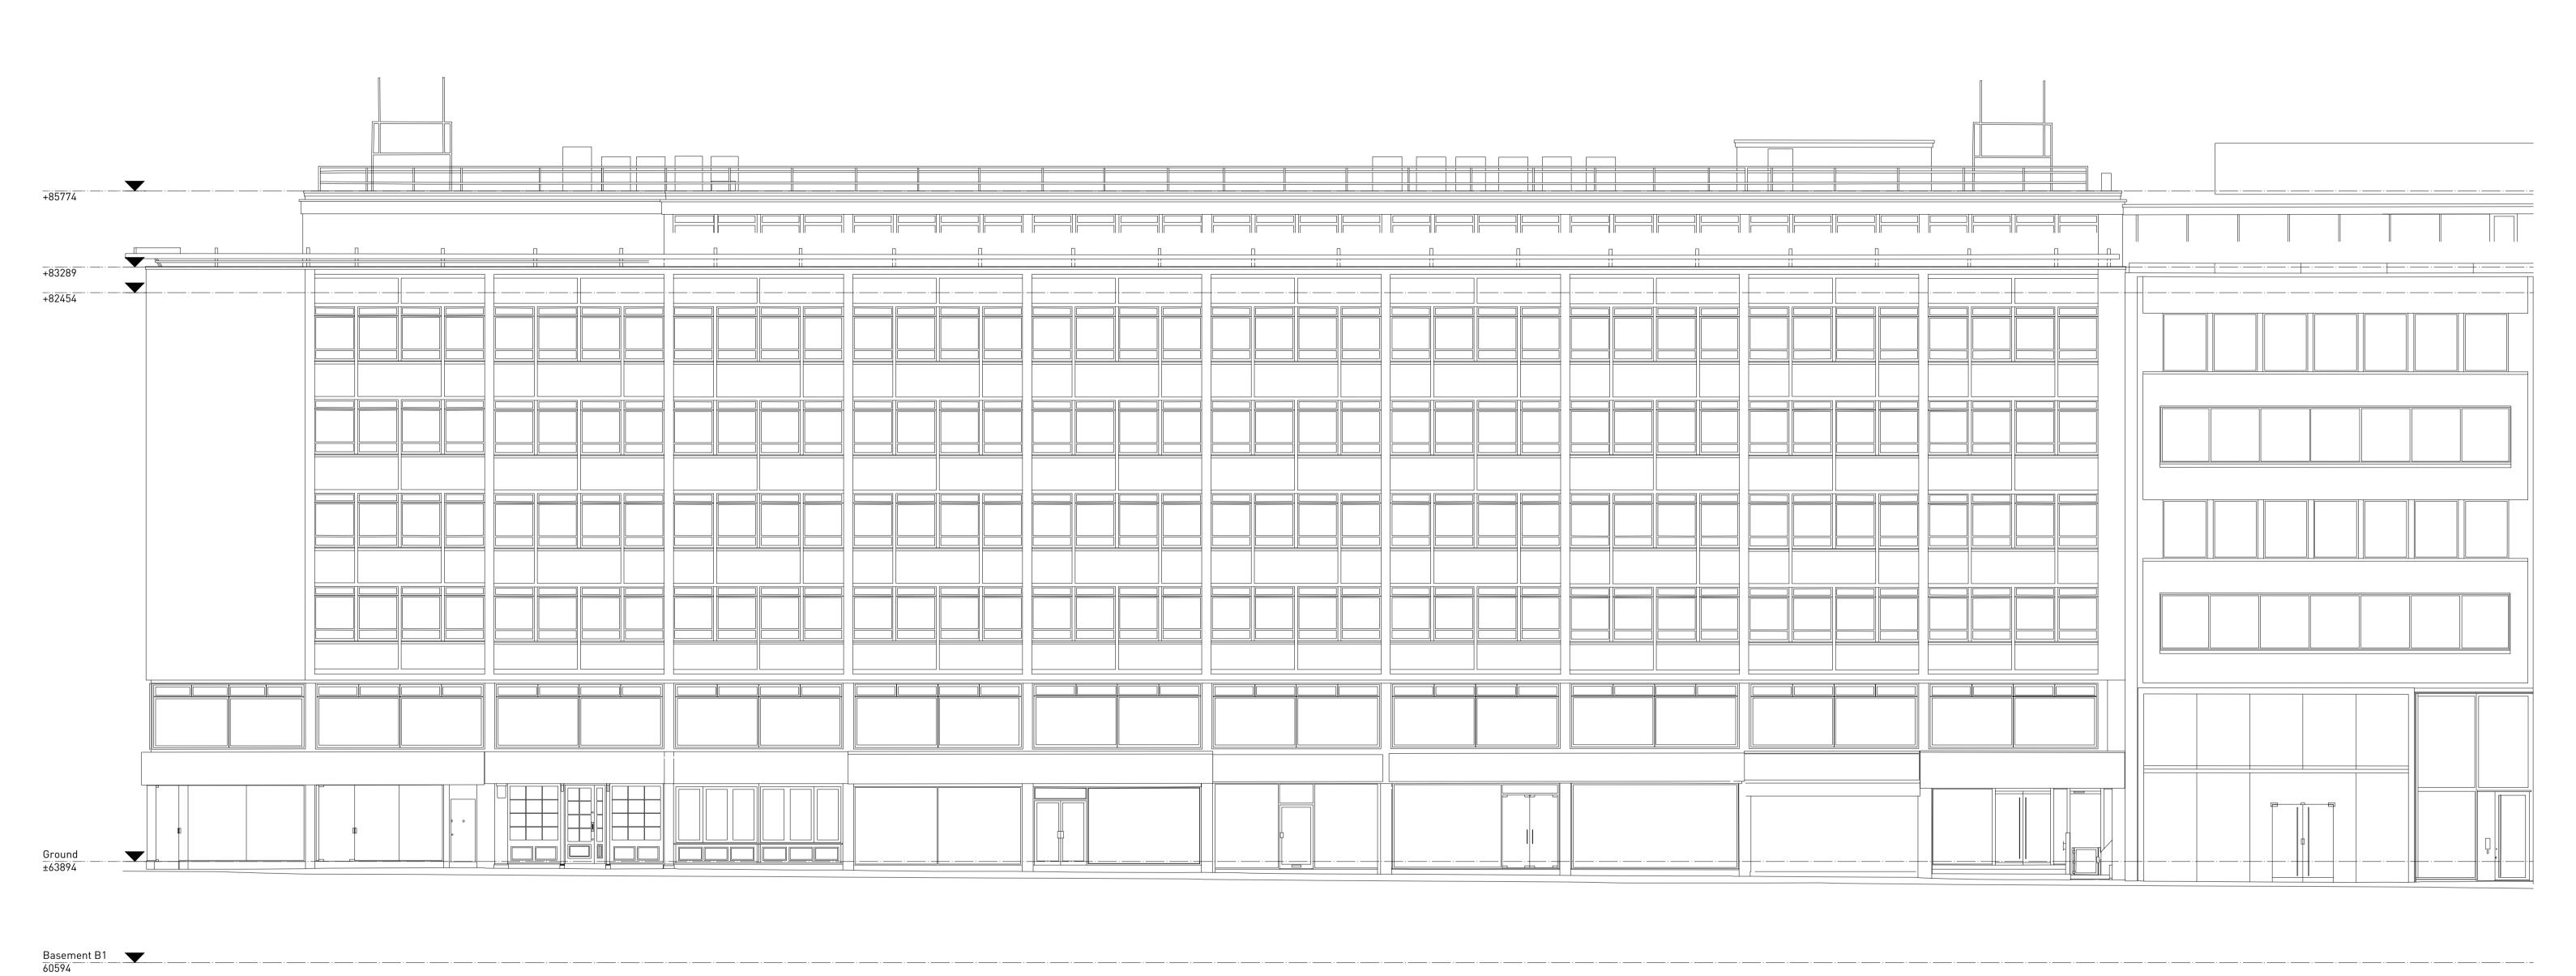

EXISTING TOTTENHAM COURT ROAD ELEVATION
Scale: 1:100

Rev. Date Note

GENERAL NOTES: Do not scale from this drawing. Check drawing on receipt and immediately report any discrepancies to the Architect. Verify all dimensions and levels on site prior to construction. The contents of this drawing are Stiff + Trevillion Architects Ltd copyright and shall not be re-used without their written permission.

247 Tottenham Court Road, W1T 7QZ

**PLANNING** 

Scale @ A1 03.07.2020 1:100

Scale @ A3

Drawing Title EXISTING TOTTENHAM COURT ROAD ELEVATION

4486

Drawing No. EX-03-100